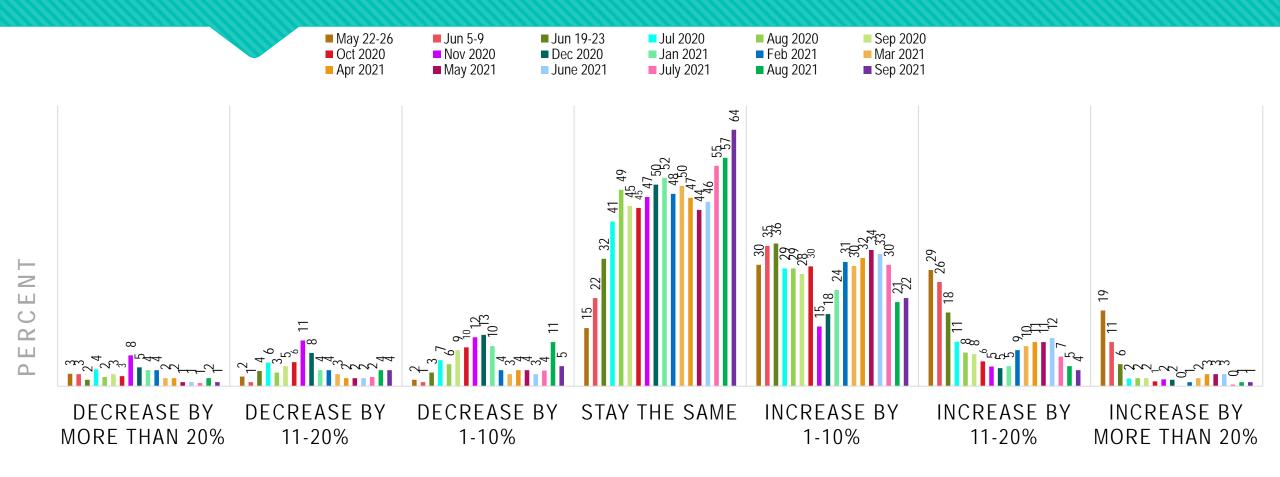

### HOW DO YOU THINK THE # OF PATIENTS YOU SEE PER DAY WILL CHANGE OVER THE NEXT 30 DAYS?