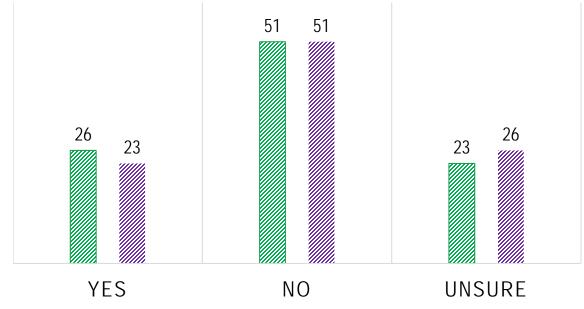

# DO YOU BELIEVE YOUR PRACTICE HAS THE CAPACITY TO SERVE MORE PATIENTS THAN YOU ARE CURRENTLY SEEING NOW?