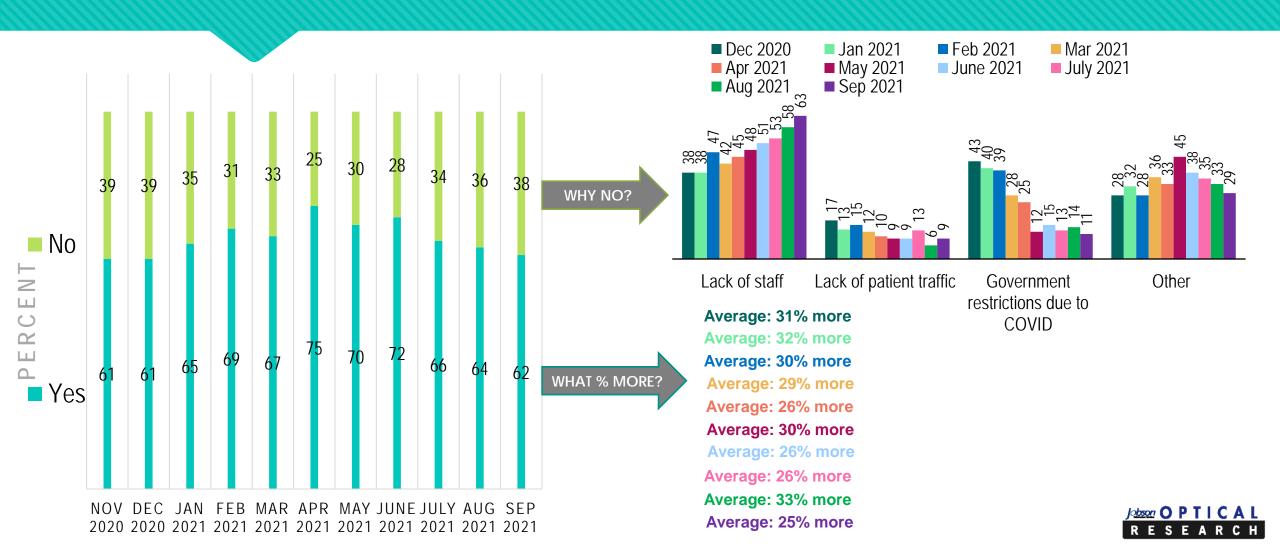

### HOW DO YOU THINK THE # OF PATIENTS YOU SEE PER DAY WILL CHANGE OVER THE NEXT 30 DAYS?