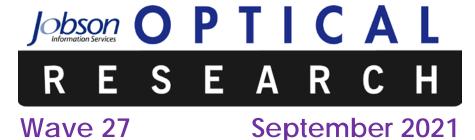

## CORONAVIRUS ECP STUDY



#### RESPONDENTS

This survey was asked in several waves.

Questions varied slightly in each wave.

Comparisons are shown wherever possible.

- Wave 1 ran from Mar 13-17, 2020. 583 completes.
- Wave 2 ran from Mar 18-19, 2020. 1,341 completes.
- Wave 3 ran from Mar 23-24, 2020. 1,285 completes
- Wave 4 ran from Mar 28-30, 2020. 1,769 completes.
- Wave 5 ran from Apr 7-9, 2020. 1,306 completes.
- Wave 6 ran from Apr 16-19, 2020. 1,110 completes.
- Wave 7 ran from Apr 24-27, 2020. 922 completes.
- Wave 8 ran from May 1-4, 2020. 699 completes.
- Wave 9 ran from May 8-12, 2020. 557 completes.
- Wave 10 ran from May 22-26, 2020. 758 completes.
- Wave 11 ran from Jun 5-9, 2020. 635 completes.
- Wave 12 ran from Jun 19-23, 2020. 813 completes.
- Wave 13 ran from Jul 10-15, 2020. 497 completes.