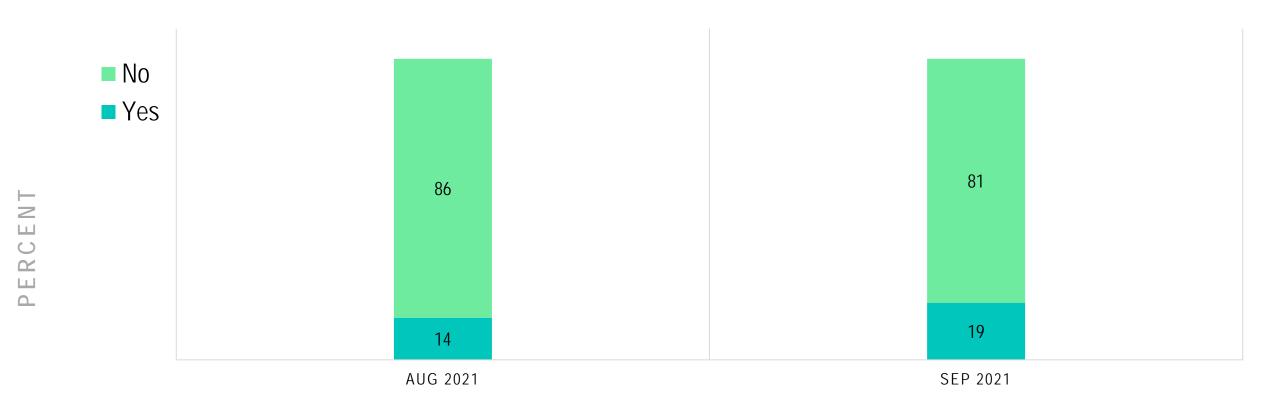

# ARE YOU REQUIRING PATIENTS TO SHOW PROOF OF VACCINATION OR RECENT NEGATIVE COVID TESTS TO COME INTO YOUR DISPENSARY AND/OR FOR THEIR EXAMS?