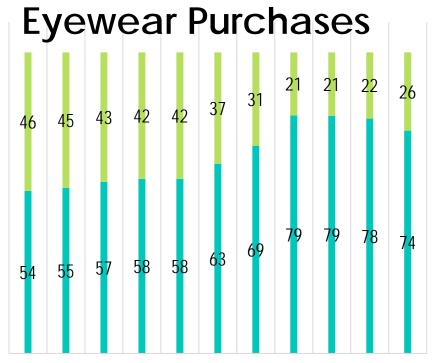

Nov 24-30, 2020. 619 completes.
- Wave 18 ran from Dec 21-31, 2020. 500 completes.
- Wave 19 ran from Jan 27-29, 2021. 503 completes.
- Wave 20 ran from Feb 25-28, 2021. 475 completes.
- Wave 21 ran from Mar 26-30, 2021. 645 completes.
- Wave 22 ran from Apr 26-30, 2021. 515 completes.
- Wave 23 ran from May 26-28, 2021. 719 completes.
- Wave 24 ran from June 26-28, 2021. 497 completes.
- Wave 25 ran from July 26-28, 2021. 529 completes.
- Wave 26 ran from August 13-16, 2021. 458 completes.
- Wave 27 ran from September 27-30, 2021. 530 completes.



#### RESPONDENT DEMOGRAPHICS



#### RESPONDENT PROFESSION







PERCENT



#### LOCATION TYPE





#### PRACTICE STATUS



#### LOCATION OPEN?



### PRACTICES



#### For Eye Exams



Allow Walk-Ins



#### For Dispensing/ Vewear Purchase





## STAFF



## HAS ANYONE WHO WORKS AT YOUR LOCATION GOTTEN COVID-19?





### HAS ANYONE WHO WORKS AT YOUR LOCATION GOTTEN COVID-19 AFTER BEING VACCINATED?





#### PATIENT VOLUME



# DO YOU BELIEVE YOUR PRACTICE HAS THE CAPACITY TO SERVE MORE PATIENTS THAN YOU ARE CURRENTLY SEEING NOW?



#### YEAR OVER YEAR COMPARISONS

|                           | MAR<br>2021<br>vs<br>MAR<br>2020 | MAR<br>2021<br>vs<br>MAR<br>2019 | APR<br>2021<br>vs<br>APR<br>2020 | APR<br>2021<br>vs<br>APR<br>2019 | MAY<br>2021<br>vs<br>MAY<br>2020 | MAY<br>2021<br>vs<br>MAY<br>2019 | JUNE<br>2021<br>vs<br>JUNE<br>2020 | JUNE<br>2021<br>vs<br>JUNE<br>2019 | JULY<br>2021<br>vs<br>JULY<br>2020 | JULY<br>2021<br>vs<br>JULY<br>2019 | Aug<br>2021<br>vs<br>Aug<br>2020 | Aug<br>2021<br>vs<br>Aug<br>201 <b>9</b> | Sep