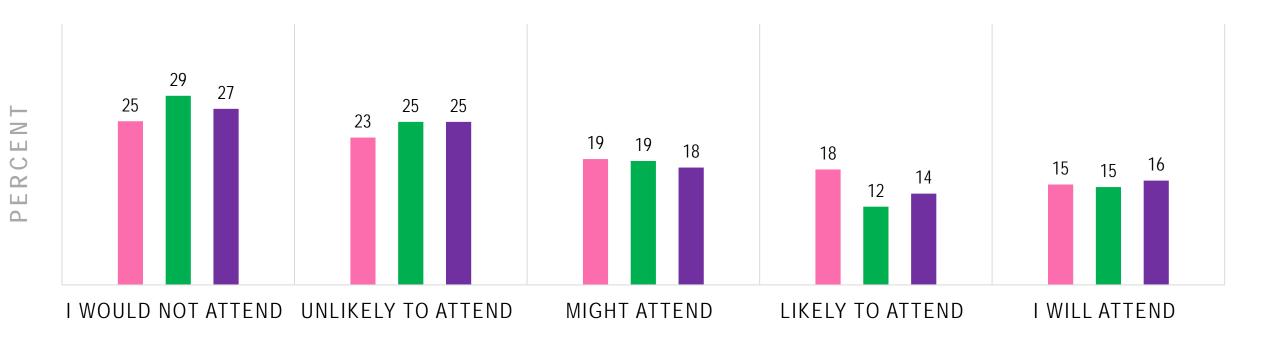

## HOW LIKELY WOULD YOU BE TO ATTEND A TRADE SHOW, CONFERENCE OR OTHER LIVE EVENT IF IT WAS REQUIRED TO EITHER SHOW PROOF OF VACCINATION OR PROOF OF A NEGATIVE COVID TEST WITHIN THE LAST 48 HOURS?