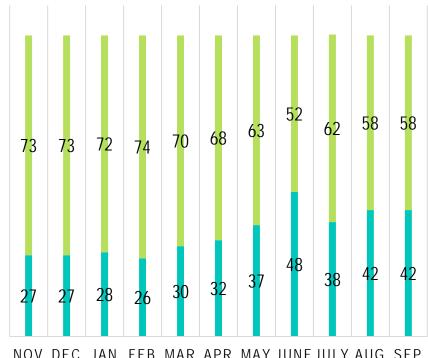

2020. 771 completes.
- Wave 17 ran from Nov 24-30, 2020. 619 completes.
- Wave 18 ran from Dec 21-31, 2020. 500 completes.
- Wave 19 ran from Jan 27-29, 2021. 503 completes.
- Wave 20 ran from Feb 25-28, 2021. 475 completes.
- Wave 21 ran from Mar 26-30, 2021. 645 completes.
- Wave 22 ran from Apr 26-30, 2021. 515 completes.
- Wave 23 ran from May 26-28, 2021. 719 completes.
- Wave 24 ran from June 26-28, 2021. 497 completes.
- Wave 25 ran from July 26-28, 2021. 529 completes.
- Wave 26 ran from August 13-16, 2021. 458 completes.
- Wave 27 ran from September 27-30, 2021. 530 completes.



#### RESPONDENT DEMOGRAPHICS



#### RESPONDENT PROFESSION







PERCENT



#### LOCATION TYPE





#### PRACTICE STATUS



#### LOCATION OPEN?



### PRACTICES



#### For Eye Exams



Allow Walk-Ins



#### For Dispensing/ Vewear Purchase





## STAFF



## HAS ANYONE WHO WORKS AT YOUR LOCATION GOTTEN COVID-19?





### HAS ANYONE WHO WORKS AT YOUR LOCATION GOTTEN COVID-19 AFTER BEING VACCINATED?





#### PATIENT VOLUME



# DO YOU BELIEVE YOUR PRACTICE HAS THE CAPACITY TO SERVE MORE PATIENTS THAN YOU ARE CURRENTLY SEEING NOW?



#### YEAR OVER YEAR COMPARISONS

|                           | MAR<br>2021<br>vs<br>MAR<br>2020 | MAR<br>2021<br>vs<br>MAR<br>2019 | APR<br>2021<br>vs<br>APR<br>2020 | APR<br>2021<br>vs<br>APR<br>2019 | MAY<br>2021<br>vs<br>MAY<br>2020 | MAY<br>2021<br>vs<br>MAY<br>2019 | JUNE<br>2021<br>vs<br>JUNE<br>2020 | JUNE<br>2021<br>vs<br>JUNE<br>2019 | JULY<br>2021<br>vs<br>JULY<br>2020 | JULY<br>2021<br>vs<br>JULY<br>2019 | Aug<br>2021<br>vs<br>Aug<br>2020 | Aug<br