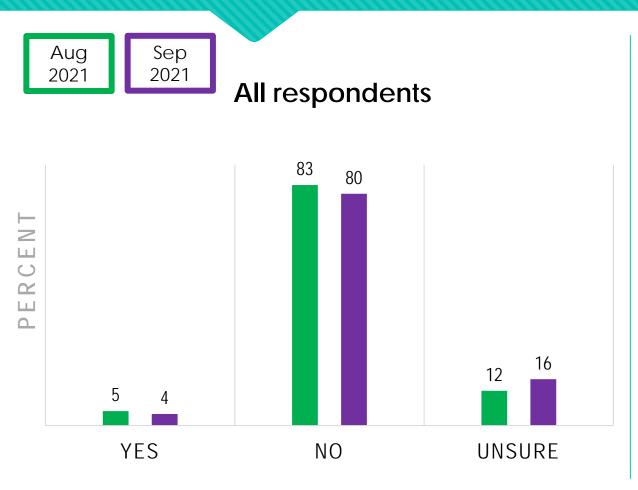

# ARE YOU PLANNING ON ATTENDING THE AMERICAN ACADEMY OF OPTOMETRY MEETING IN BOSTON IN NOVEMBER?