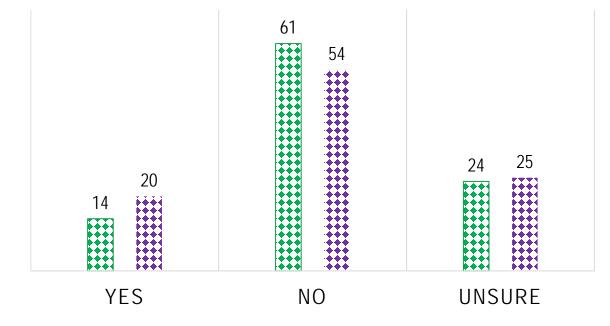

### HAS ANYONE WHO WORKS AT YOUR LOCATION GOTTEN COVID-19 AFTER BEING VACCINATED?