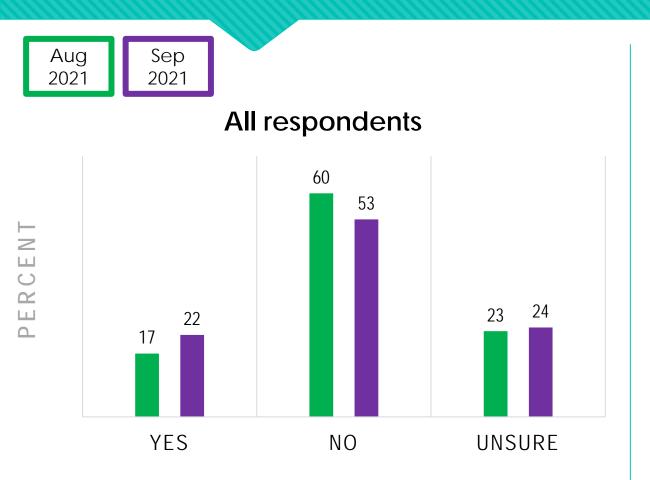

LY WOULD YOU BE TO ATTEND A TRADE SHOW, CONFERENCE OR OTHER LIVE EVENT IF IT WAS REQUIRED TO EITHER SHOW PROOF OF VACCINATION OR PROOF OF A NEGATIVE COVID TEST WITHIN THE LAST 48 HOURS?





## DID YOU TYPICALLY ATTEND VISION EXPO WEST PRE-COVID?





## DID YOU ATTEND VISION EXPO WEST IN LAS VEGAS IN SEPTEMBER?





#### DID YOU TYPICALLY ATTEND THE AMERICAN ACADEMY OF OPTOMETRY MEETING PRE-COVID?





# ARE YOU PLANNING ON ATTENDING THE AMERICAN ACADEMY OF OPTOMETRY MEETING IN BOSTON IN NOVEMBER?



#### Those that typically attended The AAO Meeting pre-COVID





IF ATTENDEES AND EXHIBITORS WERE REQUIRED TO EITHER SHOW PROOF OF VACCINATION OR PROOF OF A NEGATIVE COVID TEST WITHIN THE LAST 48 HOURS, WOULD YOU BE MORE LIKELY TO ATTEND THE AMERICAN ACADEMY OF OPTOMETRY MEETING THIS YEAR?



#### Those that said they No or Unsure about if they planned to attend the AAO Meeting in November





## THE FUTURE



## HAVE YOU MADE ANY LONG-TERM CHANGES TO THE FOLLOWING?





# HOW CONCERNED ARE YOU ABOUT THE POSSIBILITY OF HAVING TO CLOSE YOUR BUSINESS (AGAIN) FOR ANOTHER SHUT-DOWN DUE TO COVID-19?

Aug 2020

■ Feb 2021

■ Aug 2021

Sep 2020

■ Mar 2021

■ Sep 2021

Oct 2020

Apr 2021

Nov 2020

■ May 2021

■Jun 2020

■ Dec 2020

■ June 2021

■ Jul 2020

■ Jan 2021

■ July 2021





#### THE VACCINE



### ARE YOU PLANNING TO GET THE COVID-19 VACCINE WHEN IT BECOMES AVAILABLE TO YOU?





### WHAT PERCENTAGE OF YOUR STAFF HAS BEEN VACCINATED?





#### IF NOT PLANNING TO GET THE COVID-19 VACCINE:

#### WHY NO?

#### Check all that apply.





### HOW LIKELY WOULD YOU BE TO ATTEN