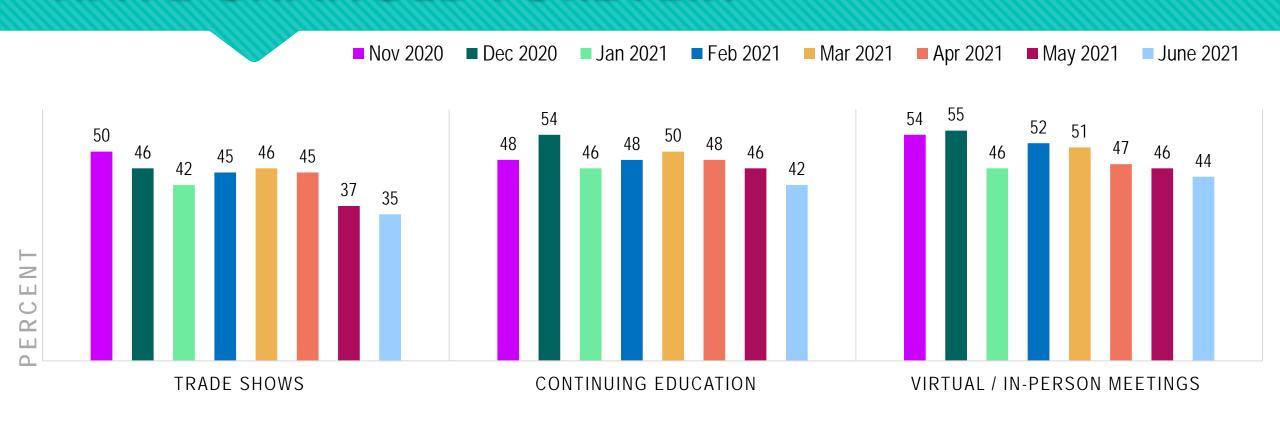

## TRADE SHOWS

### WHICH OF THE FOLLOWING TRADE SHOWS DID YOU TYPICALLY ATTEND PRE-COVID IN THE FIRST HALF OF THE YEAR?

Check all that apply.

#### DID YOU ATTEND THIS YEAR....?