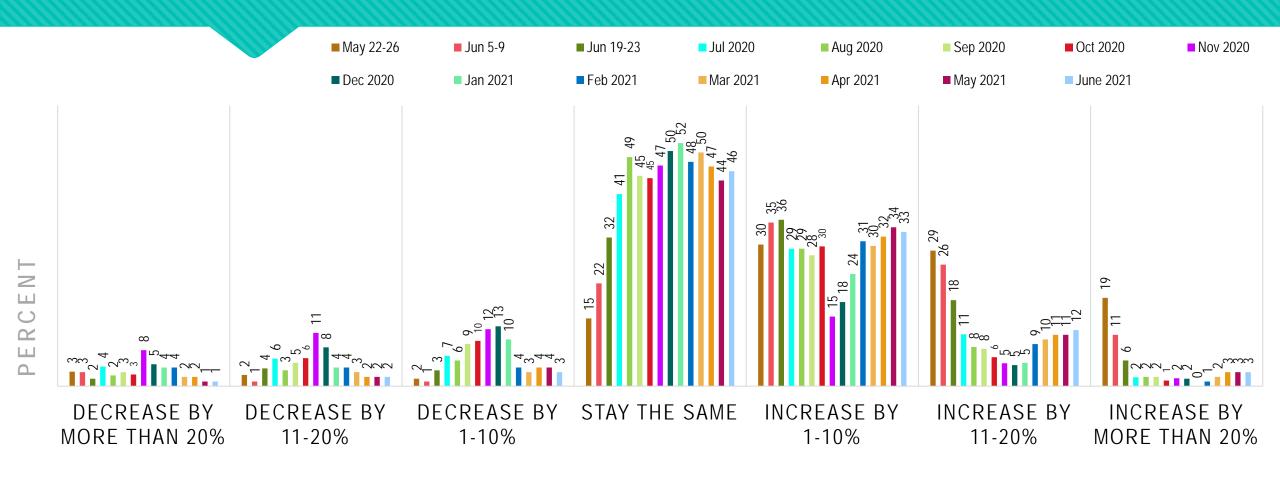

# HOW DO YOU THINK THE # OF PATIENTS YOU SEE PER DAY WILL CHANGE OVER THE NEXT 30 DAYS?