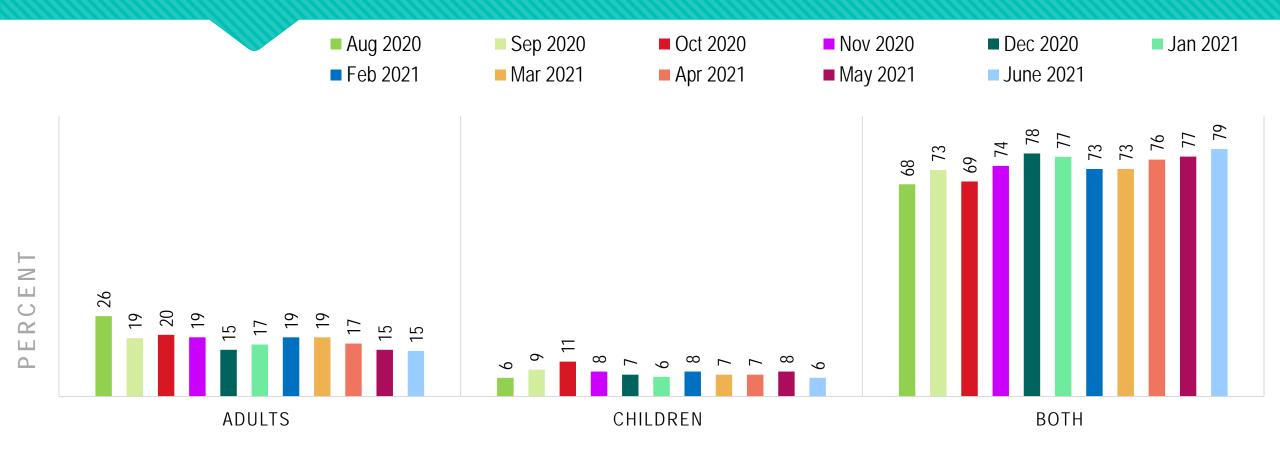

# PRACTICES



#### WALK-INS VS. APPOINTMENTS







# STAFF



# HAS ANYONE WHO WORKS AT YOUR LOCATION GOTTEN COVID-19?





### TELEHEALTH



### HAS THE CORONAVIRUS INFLUENCED YOUR CONSIDERATION OF OFFERING TELEHEALTH SERVICES/OPTIONS?





If currently offering telehealth:

### PLANS TO INTEGRATE TELEHEALTH INTO THE PRACTICE ON A REGULAR BASIS





#### HAVE YOU BILLED FOR TELEHEALTH SERVICES IN THE LAST TWO WEEKS?





# CLEANING & SANITATION



### APPROXIMATELY, HOW MUCH ADDITIONAL TIME DO YOU NOW ALLOCATE TO CLEANING THE OFFICE/EXAM ROOMS FOR EACH PATIENT?





# PATIENTS



# HAVE YOU NOTICED MORE PATIENTS HAVING ISSUES DUE TO INCREASED SCREEN TIME?





IF NOTICED MORE PATIENTS HAVING ISSUES DUE TO INCREASED SCREEN TIME:

# HAVE YOU SEEN THIS MORE WITH ADULTS OR CHILDREN?





# HAVE YOU NOTICED ANY OCULAR CHANGES IN PATIENTS WHO HAD COVID-19?





### WHAT PERCENT OF YOUR EYEGLASS-WEARING PATIENTS COMPLAIN ABOUT LENSES FOGGING UP WHEN WEARING A MASK?





### PATIENT VOLUME



# DO YOU BELIEVE YOUR PRACTICE HAS THE CAPACITY TO SERVE MORE PATIENTS THAN YOU ARE CURRENTLY SEEING NOW?



#### YEAR OVER YEAR COMPARISONS

|                           | MAR 2021<br>vs<br>MAR 2020 | MAR 2021<br>vs<br>MAR 2019 | APR 2021<br>vs<br>APR 2020 | APR 2021<br>vs<br>APR 2019 | MAY 2021<br>vs<br>MAY 2020 | MAY 2021<br>vs<br>MAY 2019 | JUNE 2021<br>vs<br>JUNE 2020 | JUNE 2021<br>vs<br>JUNE 2019 |
|---------------------------|----------------------------|----------------------------|----------------------------|----------------------------|----------------------------|---------