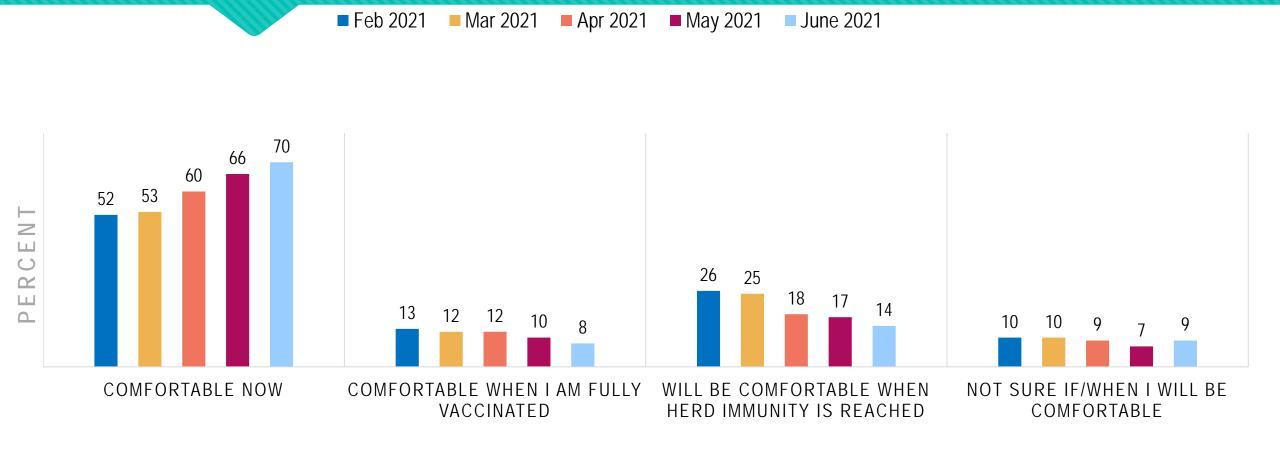

# DOES THE INTRODUCTION OF THE VACCINE CHANGE YOUR PLANS ABOUT WHEN YOU WILL NEXT ATTEND A LIVE INDUSTRY EVENT?

■ Feb 2021

■ Mar 2021

Apr 2021

■ May 2021

■ Jan 2021

■ Dec 2020

Check all that apply.