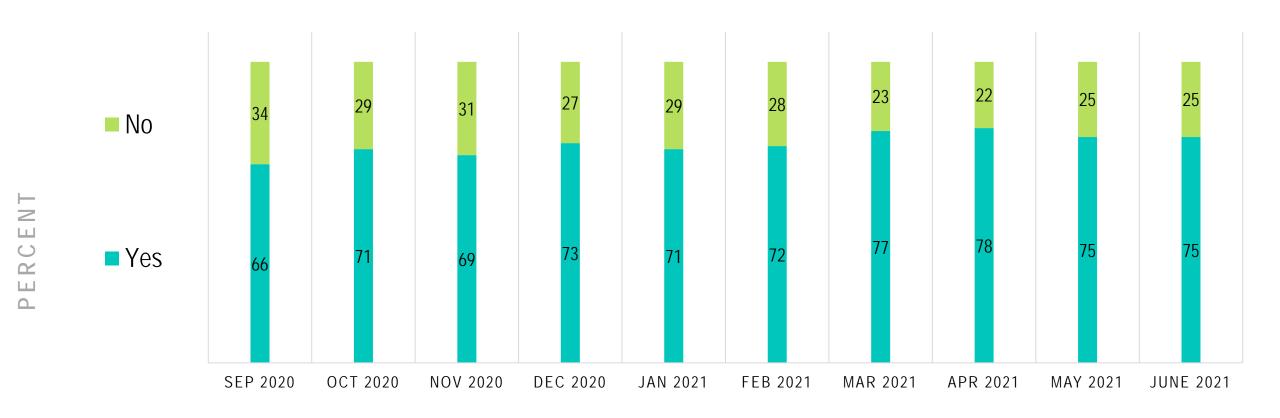

# DO YOU BELIEVE YOUR PRACTICE HAS THE CAPACITY TO SERVE MORE PATIENTS THAN YOU ARE CURRENTLY SEEING NOW?