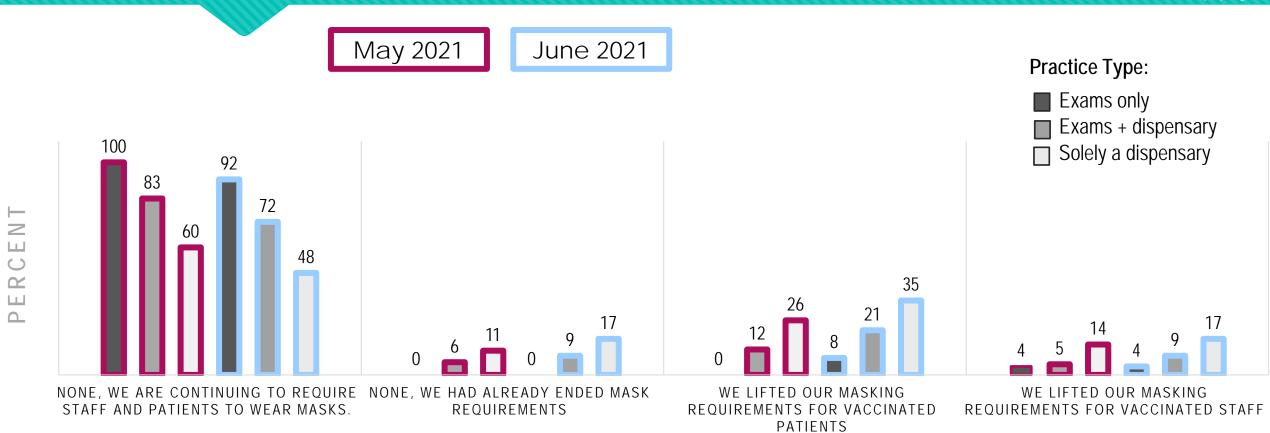

### WITH THE CHANGES IN THE CDC'S GUIDANCE IN MASK WEAR (WHICH DOES NOT APPLY TO HEALTHCARE SETTINGS), WHAT CHANGES HAVE YOU MADE?