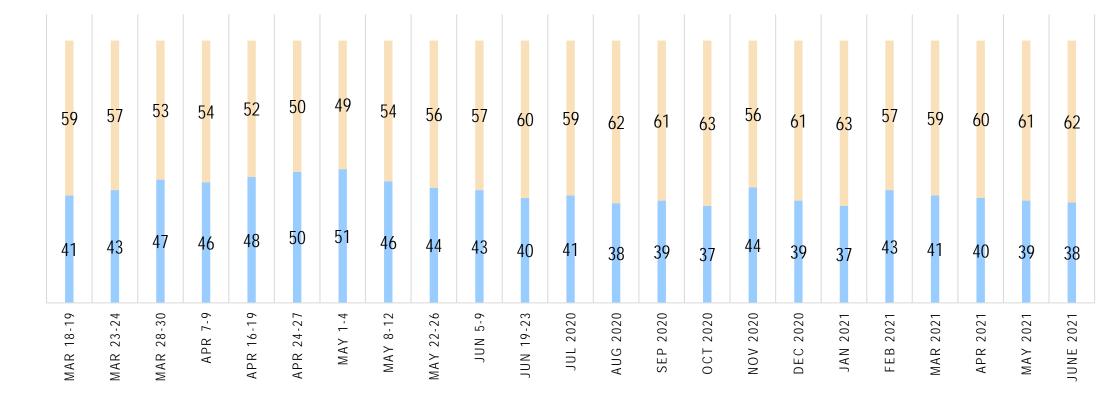

.
- Wave 11 ran from Jun 5-9, 2020. 635 completes.
- Wave 12 ran from Jun 19-23, 2020. 813 completes.

- Wave 13 ran from Jul 10-15, 2020. 497 completes.
- Wave 14 ran from Aug 21 27, 2020. 576 completes.
- Wave 15 ran from Sep 18-22, 2020. 638 completes.
- Wave 16 ran from Oct 16-20, 2020. 771 completes.
- Wave 17 ran from Nov 24-30, 2020. 619 completes.
- Wave 18 ran from Dec 21-31, 2020. 500 completes.
- Wave 19 ran from Jan 27-29, 2021. 503 completes.
- Wave 20 ran from Feb 25-28, 2021. 475 completes.
- Wave 21 ran from Mar 26-30, 2021. 645 completes.
- Wave 22 ran from Apr 26-30, 2021. 515 completes.
- Wave 23 ran from May 26-28, 2021. 719 completes.
- Wave 24 ran from June 26-28, 2021. 497 completes.



#### RESPONDENT DEMOGRAPHICS



#### RESPONDENT PROFESSION







Male

PERCENT





#### LOCATION TYPE





### PRACTICE STATUS



Jobson Research estimates 2%-3% of optical locations will have closed permanently due to the pandemic





# PRACTICES



#### WALK-INS VS. APPOINTMENTS







# STAFF



# HAS ANYONE WHO WORKS AT YOUR LOCATION GOTTEN COVID-19?





### TELEHEALTH



### HAS THE CORONAVIRUS INFLUENCED YOUR CONSIDERATION OF OFFERING TELEHEALTH SERVICES/OPTIONS?





If currently offering telehealth:

### PLANS TO INTEGRATE TELEHEALTH INTO THE PRACTICE ON A REGULAR BASIS





#### HAVE YOU BILLED FOR TELEHEALTH SERVICES IN THE LAST TWO WEEKS?





# CLEANING & SANITATION



### APPROXIMATELY, HOW MUCH ADDITIONAL TIME DO YOU NOW ALLOCATE TO CLEANING THE OFFICE/EXAM ROOMS FOR EACH PATIENT?





# PATIENTS



# HAVE YOU NOTICED MORE PATIENTS HAVING ISSUES DUE T