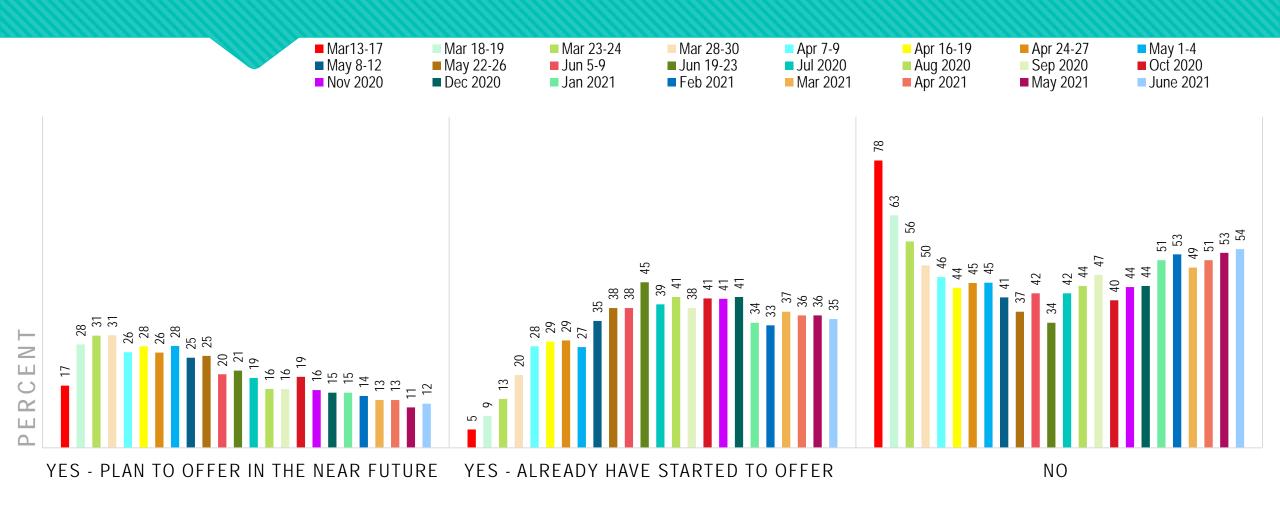

### HAS THE CORONAVIRUS INFLUENCED YOUR CONSIDERATION OF OFFERING TELEHEALTH SERVICES/OPTIONS?

If currently offering telehealth:

### PLANS TO INTEGRATE TELEHEALTH INTO THE PRACTICE ON A REGULAR BASIS