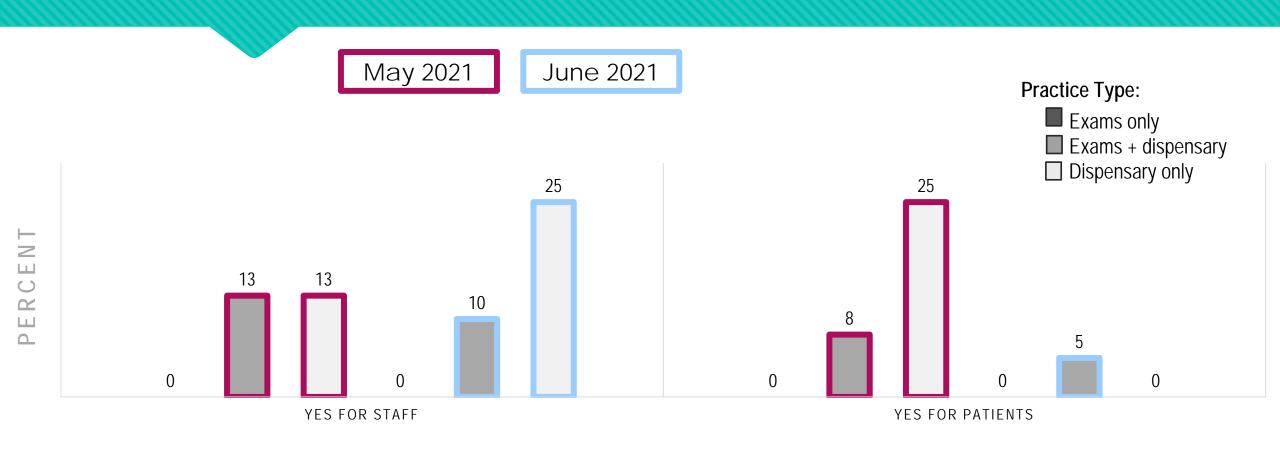

### WITH THE CHANGES IN THE CDC'S GUIDANCE IN MASK WEAR (WHICH DOES NOT APPLY TO HEALTHCARE SETTINGS), WHAT CHANGES HAVE YOU MADE?