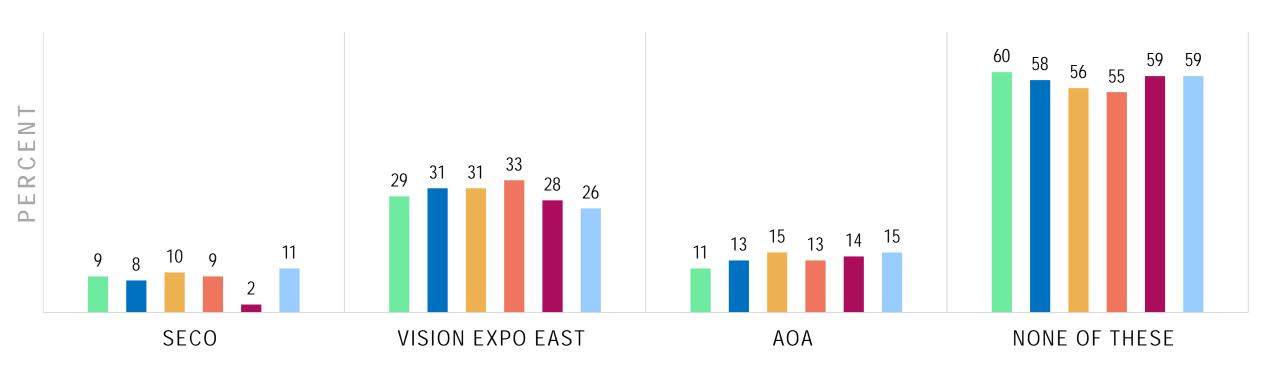

### WHICH OF THE FOLLOWING TRADE SHOWS DID YOU TYPICALLY ATTEND PRE-COVID IN THE FIRST HALF OF THE YEAR?

Check all that apply.