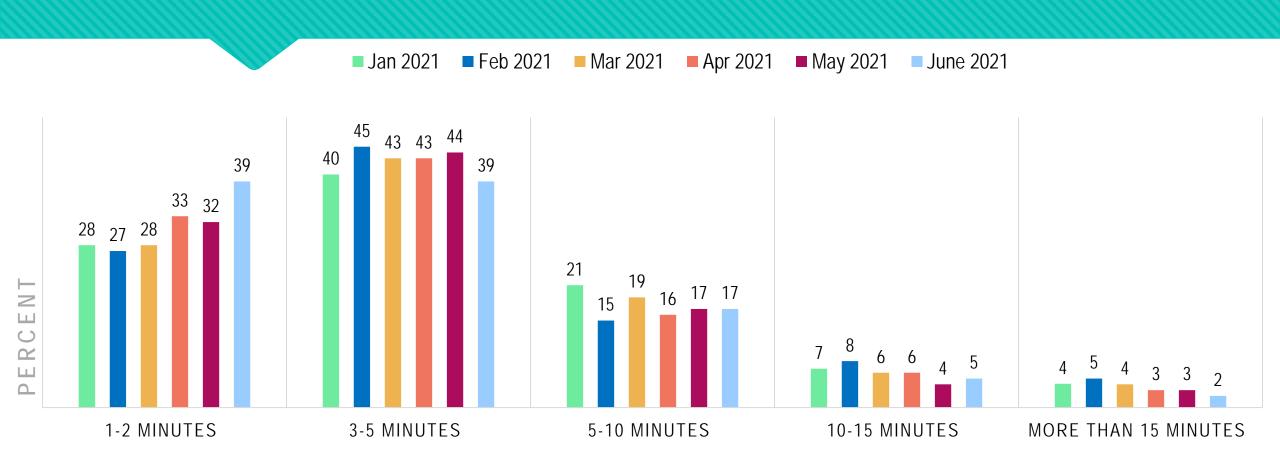

### APPROXIMATELY, HOW MUCH ADDITIONAL TIME DO YOU NOW ALLOCATE TO CLEANING THE OFFICE/EXAM ROOMS FOR EACH PATIENT?