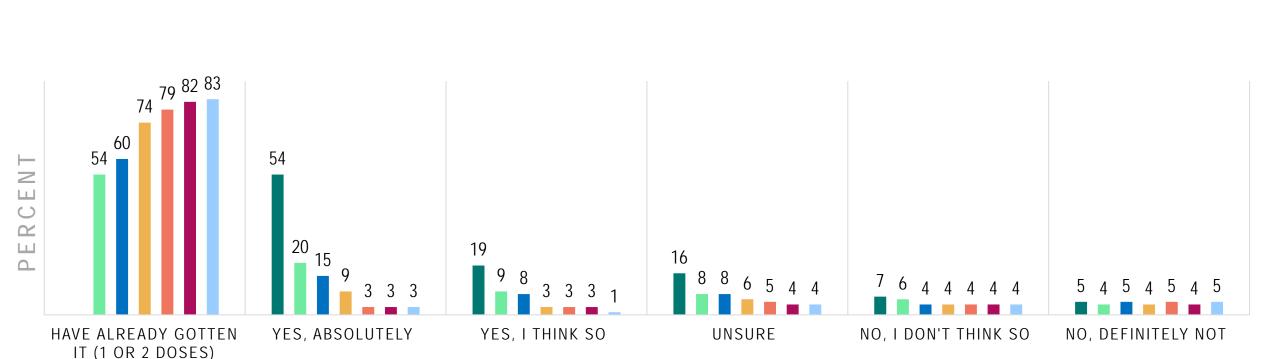

### ARE YOU PLANNING TO GET THE COVID-19 VACCINE WHEN IT BECOMES AVAILABLE TO YOU?

■ Feb 2021

■ Mar 2021

Apr 2021

■ May 2021

■ June 2021

■ Dec 2020

■ Jan 2021

# WHAT PERCENTAGE OF YOUR STAFF HAS BEEN VACCINATED?