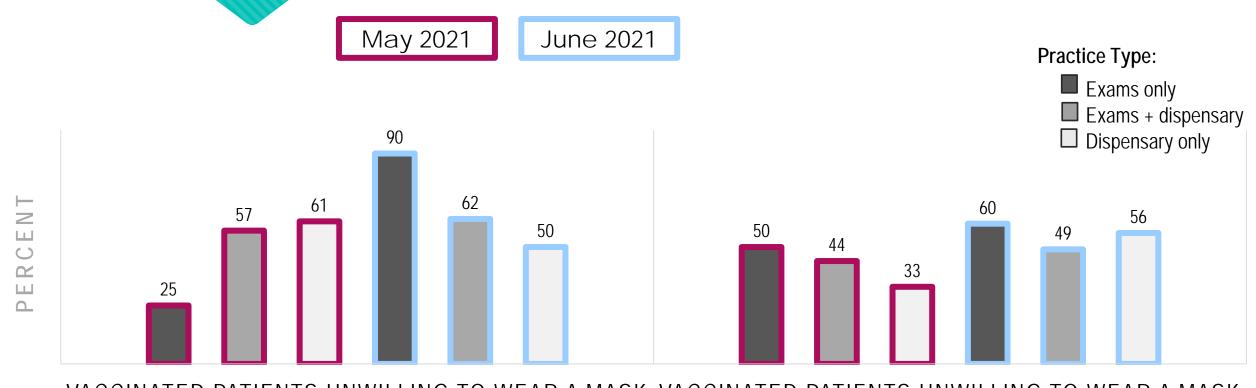

# HAVE YOU ENCOUNTERED ANY OF THE FOLLOWING ISSUES WITH VACCINATED PATIENTS EXPECTING NOT TO WEAR A MASK AT YOUR OPTICAL LOCATION WHEN YOU HAVE ASKED THEM TO WEAR ONE?

Check all that apply.

VACCINATED PATIENTS UNWILLING TO WEAR A MASK VACCINATED PATIENTS UNWILLING TO WEAR A MASK START AN ARGUMENT LEAVE.