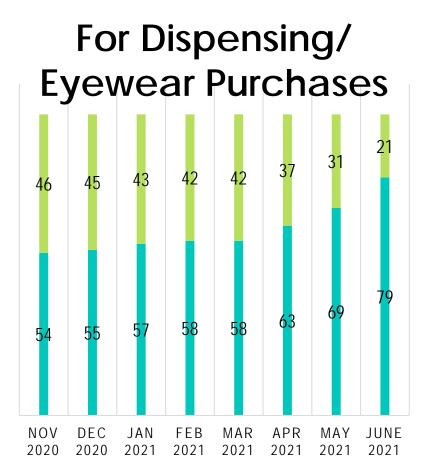

Wave 15 ran from Sep 18-22, 2020. 638 completes.
- Wave 16 ran from Oct 16-20, 2020. 771 completes.
- Wave 17 ran from Nov 24-30, 2020. 619 completes.
- Wave 18 ran from Dec 21-31, 2020. 500 completes.
- Wave 19 ran from Jan 27-29, 2021. 503 completes.
- Wave 20 ran from Feb 25-28, 2021. 475 completes.
- Wave 21 ran from Mar 26-30, 2021. 645 completes.
- Wave 22 ran from Apr 26-30, 2021. 515 completes.
- Wave 23 ran from May 26-28, 2021. 719 completes.
- Wave 24 ran from June 26-28, 2021. 497 completes.



#### RESPONDENT DEMOGRAPHICS



#### RESPONDENT PROFESSION







Male

PERCENT





#### LOCATION TYPE





### PRACTICE STATUS



Jobson Research estimates 2%-3% of optical locations will have closed permanently due to the pandemic





# PRACTICES



#### WALK-INS VS. APPOINTMENTS







# STAFF



# HAS ANYONE WHO WORKS AT YOUR LOCATION GOTTEN COVID-19?





### TELEHEALTH



### HAS THE CORONAVIRUS INFLUENCED YOUR CONSIDERATION OF OFFERING TELEHEALTH SERVICES/OPTIONS?





If currently offering telehealth:

### PLANS TO INTEGRATE TELEHEALTH INTO THE PRACTICE ON A REGULAR BASIS





#### HAVE YOU BILLED FOR TELEHEALTH SERVICES IN THE LAST TWO WEEKS?





# CLEANING & SANITATION



### APPROXIMATELY, HOW MUCH ADDITIONAL TIME DO YOU NOW ALLOCATE TO CLEANING THE OFFICE/EXAM ROOMS FOR EACH PATIENT?





# PATIENTS



# HAVE YOU NOTICED MORE PATIENTS HAVING ISSUES DUE TO INCREASED SCREEN TIME?





IF NOTICED MORE PATIENTS HAVING ISSUES DUE TO INCREASED SCREEN TIME:

# HAVE YOU SEEN THIS MORE WITH ADULTS OR CHILDREN?





# HAVE YOU NOTICED ANY OCULAR CHANGES IN PATIENTS W