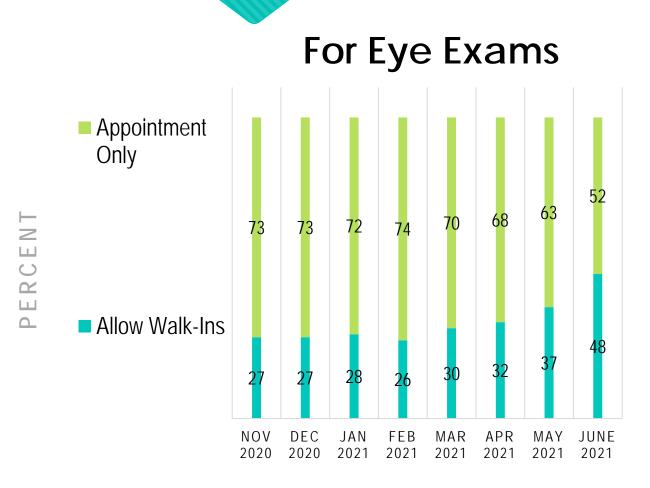

- Wave 15 ran from Sep 18-22, 2020. 638 completes.
- Wave 16 ran from Oct 16-20, 2020. 771 completes.
- Wave 17 ran from Nov 24-30, 2020. 619 completes.
- Wave 18 ran from Dec 21-31, 2020. 500 completes.
- Wave 19 ran from Jan 27-29, 2021. 503 completes.
- Wave 20 ran from Feb 25-28, 2021. 475 completes.
- Wave 21 ran from Mar 26-30, 2021. 645 completes.
- Wave 22 ran from Apr 26-30, 2021. 515 completes.
- Wave 23 ran from May 26-28, 2021. 719 completes.
- Wave 24 ran from June 26-28, 2021. 497 completes.



#### RESPONDENT DEMOGRAPHICS



#### RESPONDENT PROFESSION







Male

PERCENT





#### LOCATION TYPE





### PRACTICE STATUS



Jobson Research estimates 2%-3% of optical locations will have closed permanently due to the pandemic





# PRACTICES



#### WALK-INS VS. APPOINTMENTS







# STAFF



# HAS ANYONE WHO WORKS AT YOUR LOCATION GOTTEN COVID-19?





### TELEHEALTH



### HAS THE CORONAVIRUS INFLUENCED YOUR CONSIDERATION OF OFFERING TELEHEALTH SERVICES/OPTIONS?





If currently offering telehealth:

### PLANS TO INTEGRATE TELEHEALTH INTO THE PRACTICE ON A REGULAR BASIS





#### HAVE YOU BILLED FOR TELEHEALTH SERVICES IN THE LAST TWO WEEKS?





# CLEANING & SANITATION



### APPROXIMATELY, HOW MUCH ADDITIONAL TIME DO YOU NOW ALLOCATE TO CLEANING THE OFFICE/EXAM ROOMS FOR EACH PATIENT?





# PATIENTS



# HAVE YOU NOTICED MORE PATIENTS HAVING ISSUES DUE TO INCREASED SCREEN TIME?





IF NOTICED MORE PATIENTS HAVING ISSUES DUE TO INCREASED SCREEN TIME:

# HAVE YOU SEEN THIS MORE WITH ADULTS OR CHILDREN?





# HAVE YOU NOTICED ANY OCULAR CHANGES IN PATIENTS