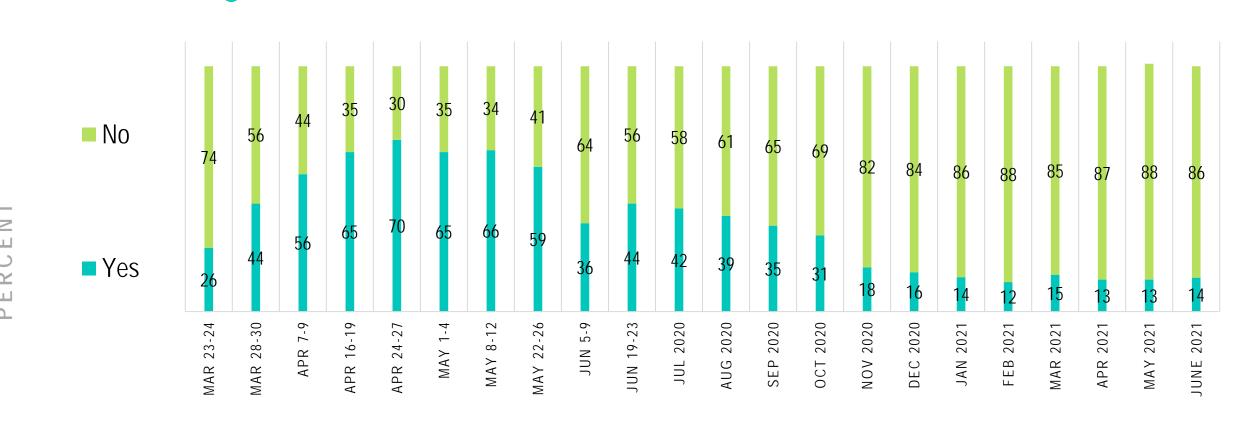

pr 26-30, 2021. 515 completes.
- Wave 23 ran from May 26-28, 2021. 719 completes.
- Wave 24 ran from June 26-28, 2021. 497 completes.



#### RESPONDENT DEMOGRAPHICS



#### RESPONDENT PROFESSION







Male

PERCENT





#### LOCATION TYPE





### PRACTICE STATUS



Jobson Research estimates 2%-3% of optical locations will have closed permanently due to the pandemic





# PRACTICES



#### WALK-INS VS. APPOINTMENTS







# STAFF



# HAS ANYONE WHO WORKS AT YOUR LOCATION GOTTEN COVID-19?





### TELEHEALTH



### HAS THE CORONAVIRUS INFLUENCED YOUR CONSIDERATION OF OFFERING TELEHEALTH SERVICES/OPTIONS?





If currently offering telehealth:

### PLANS TO INTEGRATE TELEHEALTH INTO THE PRACTICE ON A REGULAR BASIS





#### HAVE YOU BILLED FOR TELEHEALTH SERVICES IN THE LAST TWO WEEKS?





# CLEANING & SANITATION



### APPROXIMATELY, HOW MUCH ADDITIONAL TIME DO YOU NOW ALLOCATE TO CLEANING THE OFFICE/EXAM ROOMS FOR EACH PATIENT?





# PATIENTS



# HAVE YOU NOTICED MORE PATIENTS HAVING ISSUES DUE TO INCREASED SCREEN TIME?





IF NOTICED MORE PATIENTS HAVING ISSUES DUE TO INCREASED SCREEN TIME:

# HAVE YOU SEEN THIS MORE WITH ADULTS OR CHILDREN?





# HAVE YOU NOTICED ANY OCULAR CHANGES IN PATIENTS WHO HAD COVID-19?





### WHAT PERCENT OF YOUR EYEGLASS-WEARING PATIENTS COMPLAIN ABOUT LENSES FOGGING UP WHEN WEARING A MASK?





### PATIENT VOLUME



# DO YOU BELIEVE YOUR PRACTICE HAS THE CAPACITY TO SERVE MORE PATIENTS THAN YOU ARE CURRENTLY SEEING NOW?



#### YEAR OVER YEAR COMPARISONS

|                           | MAR 2021<br>vs<br>MAR 2020 | MAR 2021<br>vs<br>MA