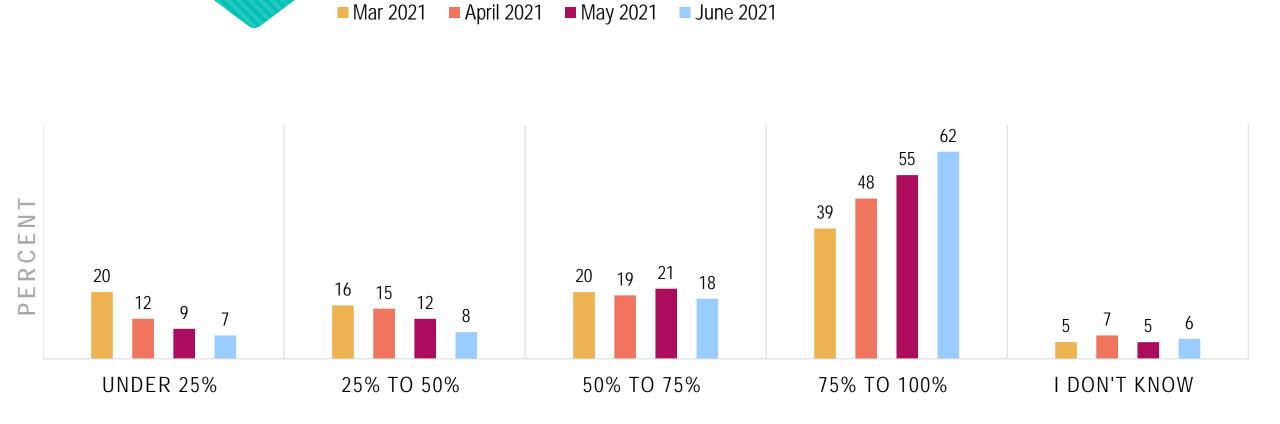

THE # OF PATIENTS YOU SEE PER DAY WILL CHANGE OVER THE NEXT 30 DAYS?





## TRADE SHOWS



### WHICH OF THE FOLLOWING TRADE SHOWS DID YOU TYPICALLY ATTEND PRE-COVID IN THE FIRST HALF OF THE YEAR?

Check all that apply.







#### DID YOU ATTEND THIS YEAR....?





# THE FUTURE



# WHAT NEW PRACTICE PROCEDURES DO YOU EXPECT TO CONTINUE POST-COVID?





# WHAT CHANGES INSTITUTED DUE TO COVID-19 HAVE CHANGED FOREVER?





# HOW CONCERNED ARE YOU ABOUT THE POSSIBILITY OF HAVING TO CLOSE YOUR BUSINESS (AGAIN) FOR ANOTHER SHUT-DOWN DUE TO COVID-19?





# THE VACCINE



### ARE YOU PLANNING TO GET THE COVID-19 VACCINE WHEN IT BECOMES AVAILABLE TO YOU?

■ Feb 2021

■ Mar 2021

Apr 2021

■ May 2021

■ June 2021

■ Dec 2020

■ Jan 2021





# WHAT PERCENTAGE OF YOUR STAFF HAS BEEN VACCINATED?





#### IF NOT PLANNING TO GET THE COVID-19 VACCINE:

■ Dec 2020

■ Jan 2021

### WHY NO?

Check all that apply.

■ June 2021



■ Feb 2021

■ Mar 2021

■ Apr 2021

■ May 2021



# HOW ELSE MIGHT YOUR OFFICE BE INVOLVED WITH COVID-19 IMMUNIZATION EFFORTS?

■ Mar 2021

Apr 2021

■ Feb 2021

■ Dec 2020

■ Jan 2021

Check all that apply.

■ June 2021

■ May 2021





# WOULD YOU LIKE TO SEE OPTOMETRISTS OFFER COVID-19 VACCINES IN YOUR STATE?





# ARE YOU AWARE OF INITIATIVES IN YOUR STATE ADVOCATING FOR THIS?





# WOULD YOU PERSONALLY WANT TO DELIVER A COVID-19 VACCINE?







# DOES THE INTRODUCTION OF THE VACCINE CHANGE YOUR PLANS ABOUT WHEN YOU WILL NEXT ATTEND A LIVE INDUSTRY EVENT?

■ Feb 2021

■ Mar 2021

Apr 2021

■ May 2021

■ Jan 2021

■ Dec 2020

Check all that apply.

■ June 2