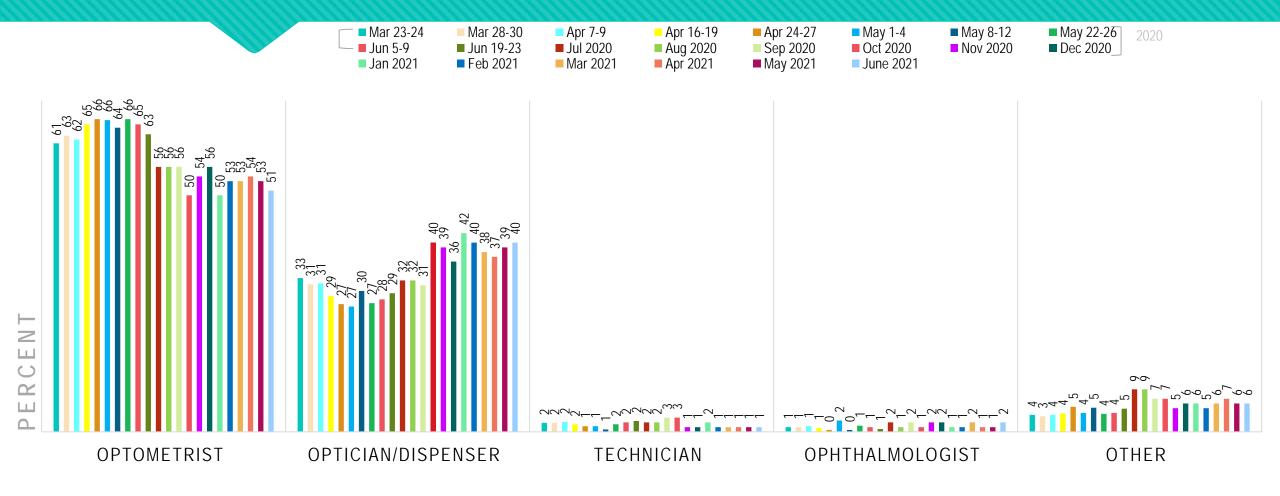

, 2020. 758 completes.
- Wave 11 ran from Jun 5-9, 2020. 635 completes.
- Wave 12 ran from Jun 19-23, 2020. 813 completes.

- Wave 13 ran from Jul 10-15, 2020. 497 completes.
- Wave 14 ran from Aug 21 27, 2020. 576 completes.
- Wave 15 ran from Sep 18-22, 2020. 638 completes.
- Wave 16 ran from Oct 16-20, 2020. 771 completes.
- Wave 17 ran from Nov 24-30, 2020. 619 completes.
- Wave 18 ran from Dec 21-31, 2020. 500 completes.
- Wave 19 ran from Jan 27-29, 2021. 503 completes.
- Wave 20 ran from Feb 25-28, 2021. 475 completes.
- Wave 21 ran from Mar 26-30, 2021. 645 completes.
- Wave 22 ran from Apr 26-30, 2021. 515 completes.
- Wave 23 ran from May 26-28, 2021. 719 completes.
- Wave 24 ran from June 26-28, 2021. 497 completes.



#### RESPONDENT DEMOGRAPHICS



#### RESPONDENT PROFESSION







Male

PERCENT





#### LOCATION TYPE





### PRACTICE STATUS



Jobson Research estimates 2%-3% of optical locations will have closed permanently due to the pandemic





# PRACTICES



#### WALK-INS VS. APPOINTMENTS







# STAFF



# HAS ANYONE WHO WORKS AT YOUR LOCATION GOTTEN COVID-19?





### TELEHEALTH



### HAS THE CORONAVIRUS INFLUENCED YOUR CONSIDERATION OF OFFERING TELEHEALTH SERVICES/OPTIONS?





If currently offering telehealth:

### PLANS TO INTEGRATE TELEHEALTH INTO THE PRACTICE ON A REGULAR BASIS





#### HAVE YOU BILLED FOR TELEHEALTH SERVICES IN THE LAST TWO WEEKS?





# CLEANING & SANITATION



### APPROXIMATELY, HOW MUCH ADDITIONAL TIME DO YOU NOW ALLOCATE TO CLEANING THE OFFICE/EXAM ROOMS FOR EACH PATIENT?





# PATIENTS



# HAVE YOU NOTICED MORE PATIENT