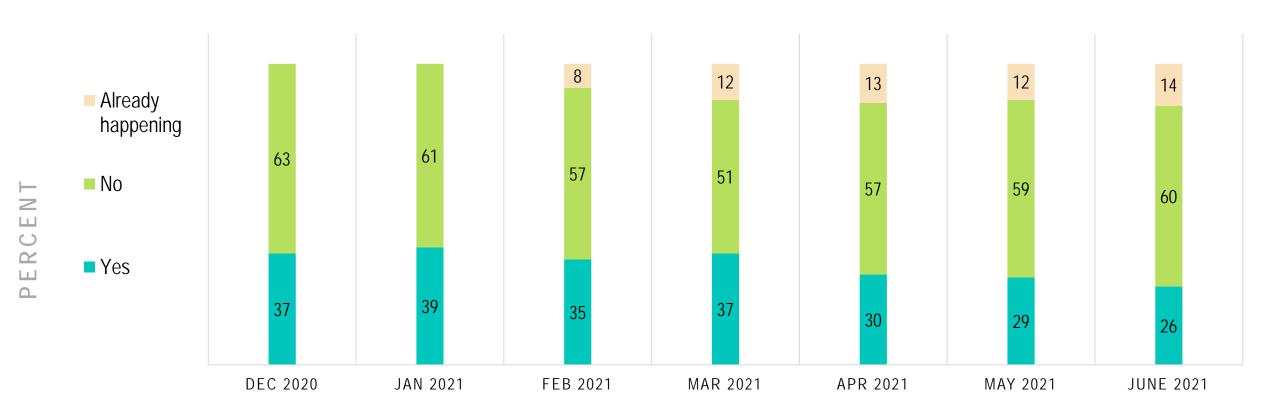

### ARE YOU PLANNING TO GET THE COVID-19 VACCINE WHEN IT BECOMES AVAILABLE TO YOU?

■ Feb 2021

■ Mar 2021

Apr 2021

■ May 2021

■ June 2021

■ Dec 2020

■ Jan 2021