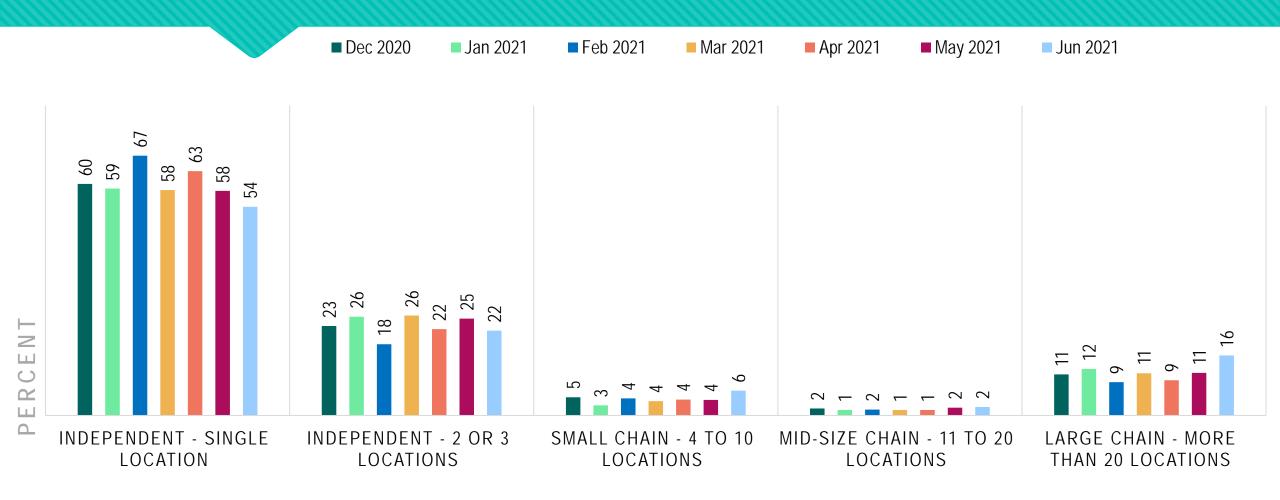

5-9, 2020. 635 completes.
- Wave 12 ran from Jun 19-23, 2020. 813 completes.

- Wave 13 ran from Jul 10-15, 2020. 497 completes.
- Wave 14 ran from Aug 21 27, 2020. 576 completes.
- Wave 15 ran from Sep 18-22, 2020. 638 completes.
- Wave 16 ran from Oct 16-20, 2020. 771 completes.
- Wave 17 ran from Nov 24-30, 2020. 619 completes.
- Wave 18 ran from Dec 21-31, 2020. 500 completes.
- Wave 19 ran from Jan 27-29, 2021. 503 completes.
- Wave 20 ran from Feb 25-28, 2021. 475 completes.
- Wave 21 ran from Mar 26-30, 2021. 645 completes.
- Wave 22 ran from Apr 26-30, 2021. 515 completes.
- Wave 23 ran from May 26-28, 2021. 719 completes.
- Wave 24 ran from June 26-28, 2021. 497 completes.



#### RESPONDENT DEMOGRAPHICS



#### RESPONDENT PROFESSION







Male

PERCENT





#### LOCATION TYPE





### PRACTICE STATUS



Jobson Research estimates 2%-3% of optical locations will have closed permanently due to the pandemic





# PRACTICES



#### WALK-INS VS. APPOINTMENTS







# STAFF



# HAS ANYONE WHO WORKS AT YOUR LOCATION GOTTEN COVID-19?





### TELEHEALTH



### HAS THE CORONAVIRUS INFLUENCED YOUR CONSIDERATION OF OFFERING TELEHEALTH SERVICES/OPTIONS?





If currently offering telehealth:

### PLANS TO INTEGRATE TELEHEALTH INTO THE PRACTICE ON A REGULAR BASIS





#### HAVE YOU BILLED FOR TELEHEALTH SERVICES IN THE LAST TWO WEEKS?





# CLEANING & SANITATION



### APPROXIMATELY, HOW MUCH ADDITIONAL TIME DO YOU NOW ALLOCATE TO CLEANING THE OFFICE/EXAM ROOMS FOR EACH PATIENT?





# PATIENTS



# HAVE YOU NOTICED MORE PATIENTS HAVING ISSUES DUE TO INCREASED SCREEN TIME?