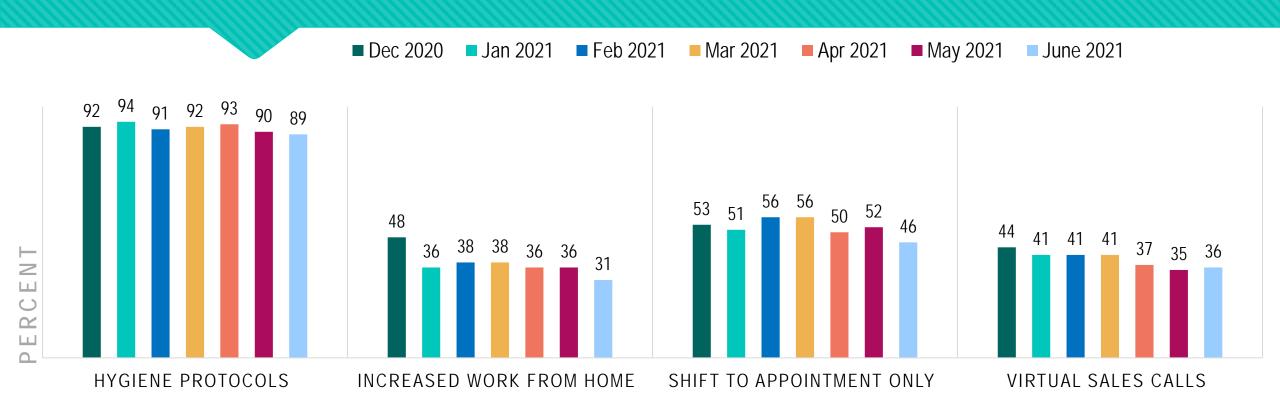

| -2%                        | +35%                       | SAME                       | +21%                         | -1%                          |
| CAPTURE RATE              | +14%                       | SAME                       | +36%                       | SAME                       | +23%                       | +1%                        | +13%                         | SAME                         |



# HOW DO YOU THINK THE # OF PATIENTS YOU SEE PER DAY WILL CHANGE OVER THE NEXT 30 DAYS?





## TRADE SHOWS



### WHICH OF THE FOLLOWING TRADE SHOWS DID YOU TYPICALLY ATTEND PRE-COVID IN THE FIRST HALF OF THE YEAR?

Check all that apply.







#### DID YOU ATTEND THIS YEAR....?





# THE FUTURE



# WHAT NEW PRACTICE PROCEDURES DO YOU EXPECT TO CONTINUE POST-COVID?





# WHAT CHANGES INSTITUTED DUE TO COVID-19 HAVE CHANGED FOREVER?





# HOW CONCERNED ARE YOU ABOUT THE POSSIBILITY OF HAVING TO CLOSE YOUR BUSINESS (AGAIN) FOR ANOTHER SHUT-DOWN DUE TO COVID-19?





# THE VACCINE



### ARE YOU PLANNING TO GET THE COVID-19 VACCINE WHEN IT BECOMES AVAILABLE TO YOU?

■ Feb 2021

■ Mar 2021

Apr 2021

■ May 2021

■ June 2021

■ Dec 2020

■ Jan 2021





# WHAT PERCENTAGE OF YOUR STAFF HAS BEEN VACCINATED?





#### IF NOT PLANNING TO GET THE COVID-19 VACCINE:

■ Dec 2020

■ Jan 2021

### WHY NO?

Check all that apply.

■ June 2021



■ Feb 2021

■ Mar 2021

■ Apr 2021

■ May 2021



# HOW ELSE MIGHT YOUR OFFICE BE INVOLVED WITH COVID-19 IMMUNIZATION EFFORTS?

■ Mar 2021

Apr 2021

■ Feb 2021

■ Dec 2020

■ Jan 2021

Check all that apply.

■ June 2021

■