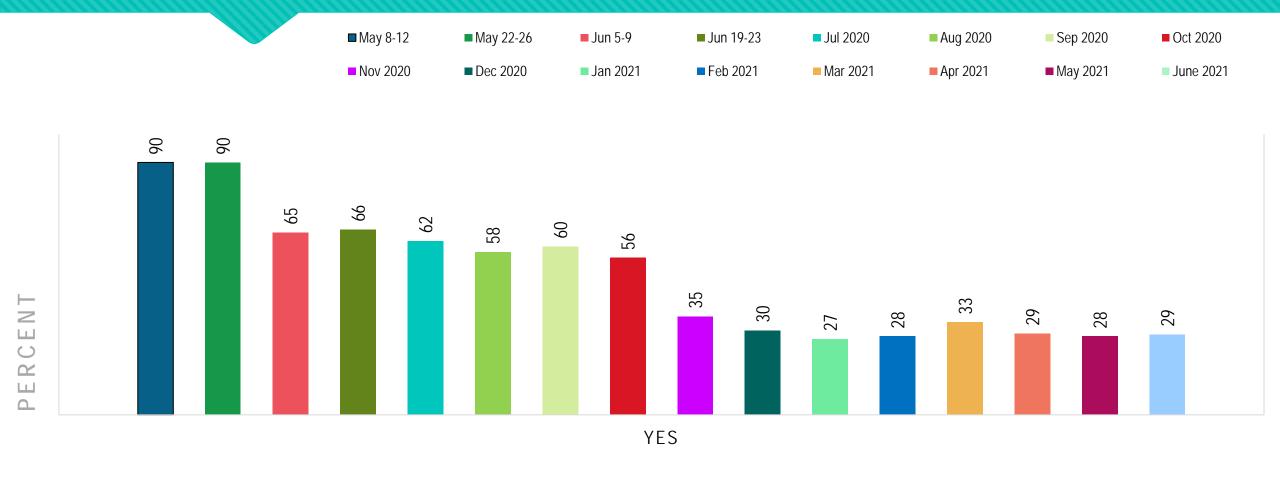

### HAS THE CORONAVIRUS INFLUENCED YOUR CONSIDERATION OF OFFERING TELEHEALTH SERVICES/OPTIONS?

If currently offering telehealth: