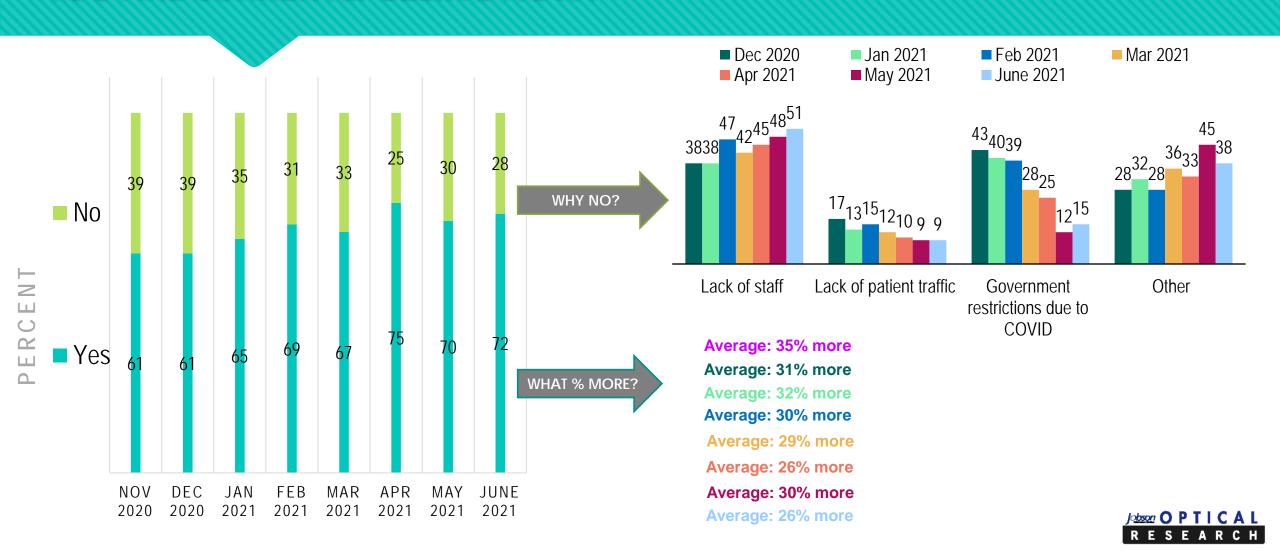

#### IF NOT PLANNING TO GET THE COVID-19 VACCINE:

■ Dec 2020

■ Jan 2021

### WHY NO?

Check all that apply.

■ June 2021

■ Feb 2021

■ Mar 2021

■ Apr 2021

■ May 2021