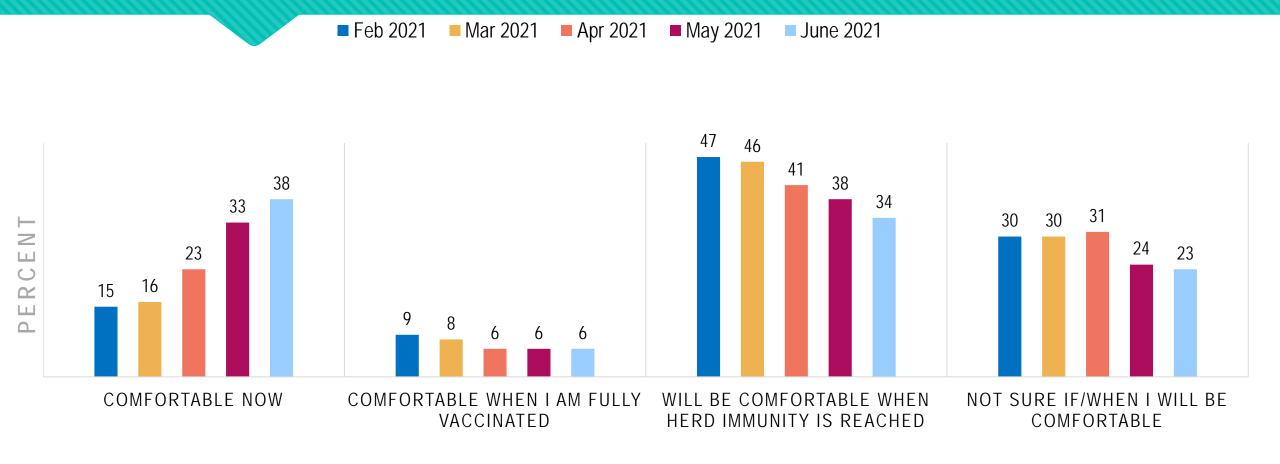

# DOES THE INTRODUCTION OF THE VACCINE CHANGE YOUR PLANS ABOUT WHEN YOU WILL NEXT ATTEND A LIVE INDUSTRY EVENT?

■ Feb 2021

■ Mar 2021

Apr 2021

■ May 2021

■ Jan 2021

■ Dec 2020

Check all that apply.