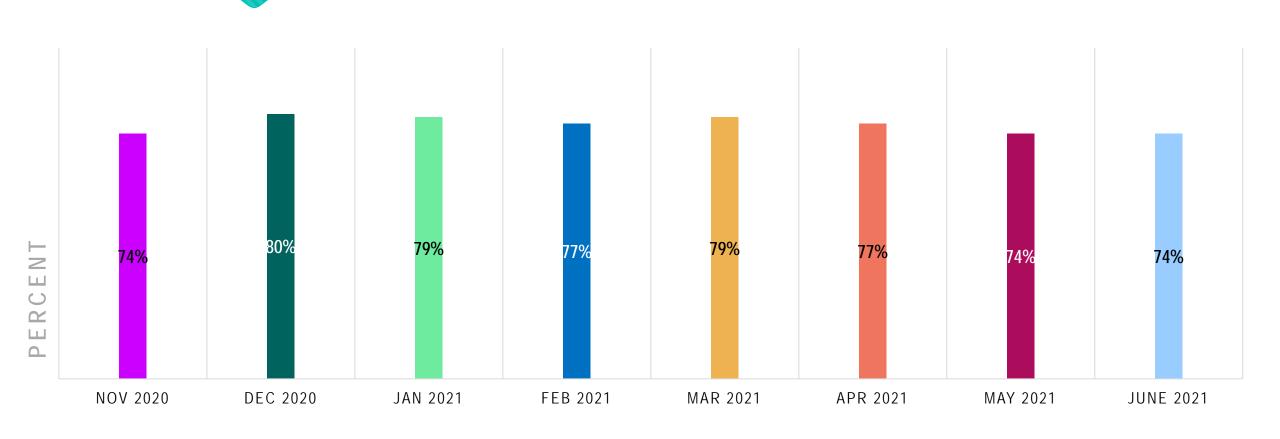

D YOUR CONSIDERATION OF OFFERING TELEHEALTH SERVICES/OPTIONS?





If currently offering telehealth:

### PLANS TO INTEGRATE TELEHEALTH INTO THE PRACTICE ON A REGULAR BASIS





#### HAVE YOU BILLED FOR TELEHEALTH SERVICES IN THE LAST TWO WEEKS?





# CLEANING & SANITATION



### APPROXIMATELY, HOW MUCH ADDITIONAL TIME DO YOU NOW ALLOCATE TO CLEANING THE OFFICE/EXAM ROOMS FOR EACH PATIENT?





# PATIENTS



# HAVE YOU NOTICED MORE PATIENTS HAVING ISSUES DUE TO INCREASED SCREEN TIME?





IF NOTICED MORE PATIENTS HAVING ISSUES DUE TO INCREASED SCREEN TIME:

# HAVE YOU SEEN THIS MORE WITH ADULTS OR CHILDREN?





# HAVE YOU NOTICED ANY OCULAR CHANGES IN PATIENTS WHO HAD COVID-19?





### WHAT PERCENT OF YOUR EYEGLASS-WEARING PATIENTS COMPLAIN ABOUT LENSES FOGGING UP WHEN WEARING A MASK?





### PATIENT VOLUME



# DO YOU BELIEVE YOUR PRACTICE HAS THE CAPACITY TO SERVE MORE PATIENTS THAN YOU ARE CURRENTLY SEEING NOW?



#### YEAR OVER YEAR COMPARISONS

|                           | MAR 2021<br>vs<br>MAR 2020 | MAR 2021<br>vs<br>MAR 2019 | APR 2021<br>vs<br>APR 2020 | APR 2021<br>vs<br>APR 2019 | MAY 2021<br>vs<br>MAY 2020 | MAY 2021<br>vs<br>MAY 2019 | JUNE 2021<br>vs<br>JUNE 2020 | JUNE 2021<br>vs<br>JUNE 2019 |
|---------------------------|----------------------------|----------------------------|----------------------------|----------------------------|----------------------------|----------------------------|------------------------------|------------------------------|
| PROFITABILITY PER PATIENT | +18%                       | -5%                        | +39%