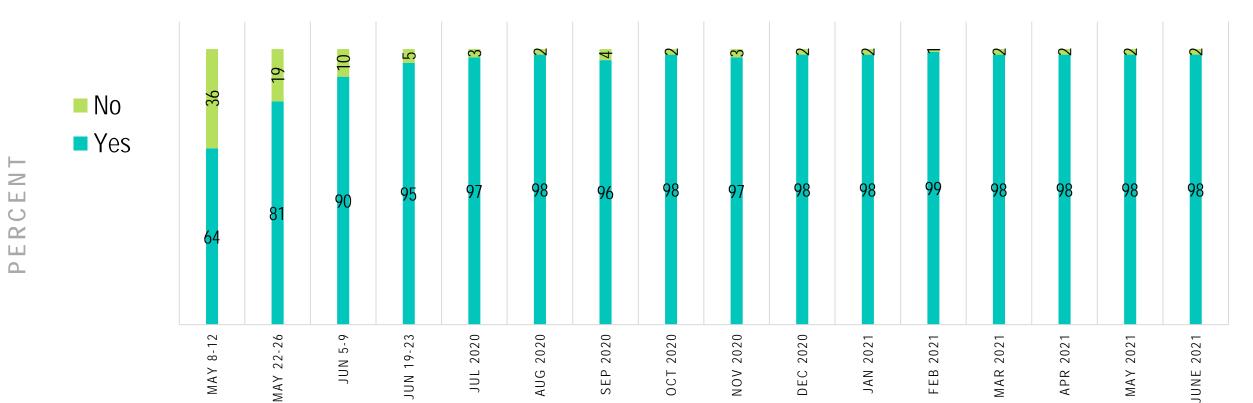

### PRACTICE STATUS

Jobson Research estimates 2%-3% of optical locations will have closed permanently due to the pandemic