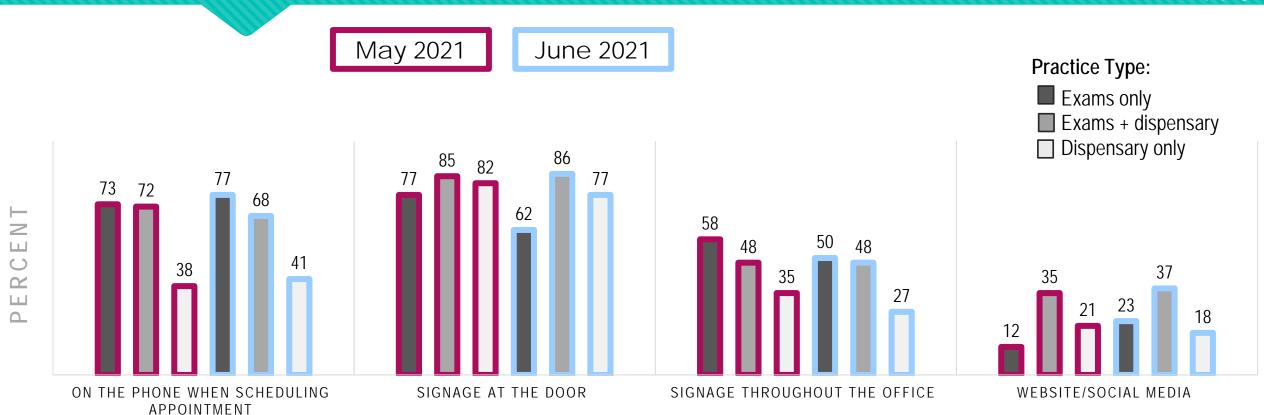

?





# WOULD YOU PERSONALLY WANT TO DELIVER A COVID-19 VACCINE?







# DOES THE INTRODUCTION OF THE VACCINE CHANGE YOUR PLANS ABOUT WHEN YOU WILL NEXT ATTEND A LIVE INDUSTRY EVENT?

■ Feb 2021

■ Mar 2021

Apr 2021

■ May 2021

■ Jan 2021

■ Dec 2020

Check all that apply.

■ June 2021





■ May 2021

June 2021

Apr 2021

#### **ATTENDING TRADE SHOWS**

■ Feb 2021

■ Mar 2021





■ May 2021

June 2021

Apr 2021

#### **RELAXING SANITATION AND CLEANING MEASURES**

■ Mar 2021

■ Feb 2021





#### REDUCING PPE USE IN THE OFFICE





#### HAVING REPS VISIT THE OFFICE AGAIN





## CDC GUIDLINES



### WITH THE CHANGES IN THE CDC'S GUIDANCE IN MASK WEAR (WHICH DOES NOT APPLY TO HEALTHCARE SETTINGS), WHAT CHANGES HAVE YOU MADE?





#### HOW ARE YOU COMMUNICATING THE POLICY TO PATIENTS?





### DO YOU REQUIRE PROOF OF VACCINATION TO ALLOW INDIVIDUALS TO ENTER YOUR LOCATION UNMASKED?





### WHICH OF THESE STATEMENTS DO YOU AGREE WITH?





# HAVE YOU ENCOUNTERED ANY OF THE FOLLOWING ISSUES WITH VACCINATED PATIENTS EXPECTING NOT TO WEAR A MASK AT YOUR OPTICAL LOCATION WHEN YOU HAVE ASKED THEM TO WEAR ONE?

Check all that apply.



VACCINATED PATIENTS UNWILLING TO WEAR A MASK VACCINATED PATIENTS UNWILLING TO WEAR A MASK START AN ARGUMENT LEAVE.