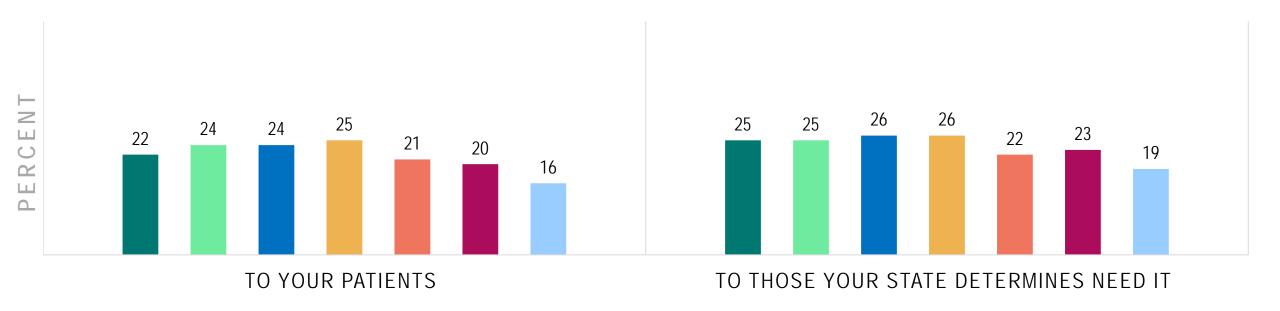

# WOULD YOU LIKE TO SEE OPTOMETRISTS OFFER COVID-19 VACCINES IN YOUR STATE?

# ARE YOU AWARE OF INITIATIVES IN YOUR STATE ADVOCATING FOR THIS?