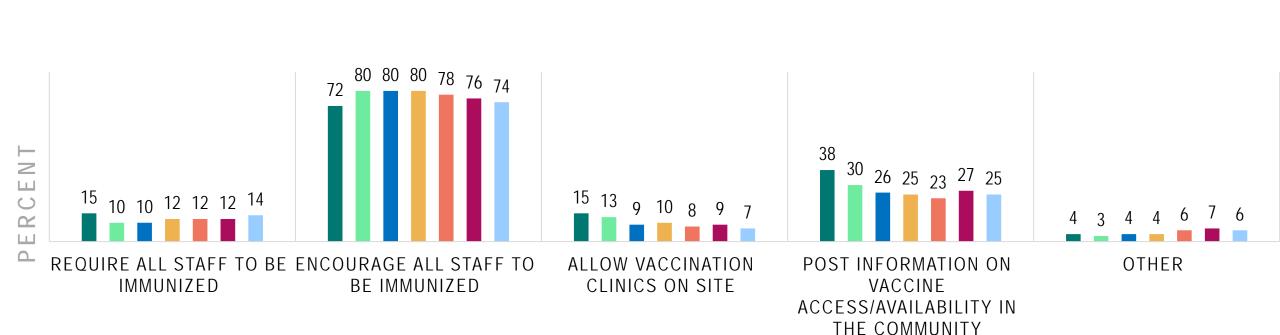

# HOW ELSE MIGHT YOUR OFFICE BE INVOLVED WITH COVID-19 IMMUNIZATION EFFORTS?

■ Mar 2021

Apr 2021

■ Feb 2021

■ Dec 2020

■ Jan 2021

Check all that apply.

■ June 2021

■ May 2021