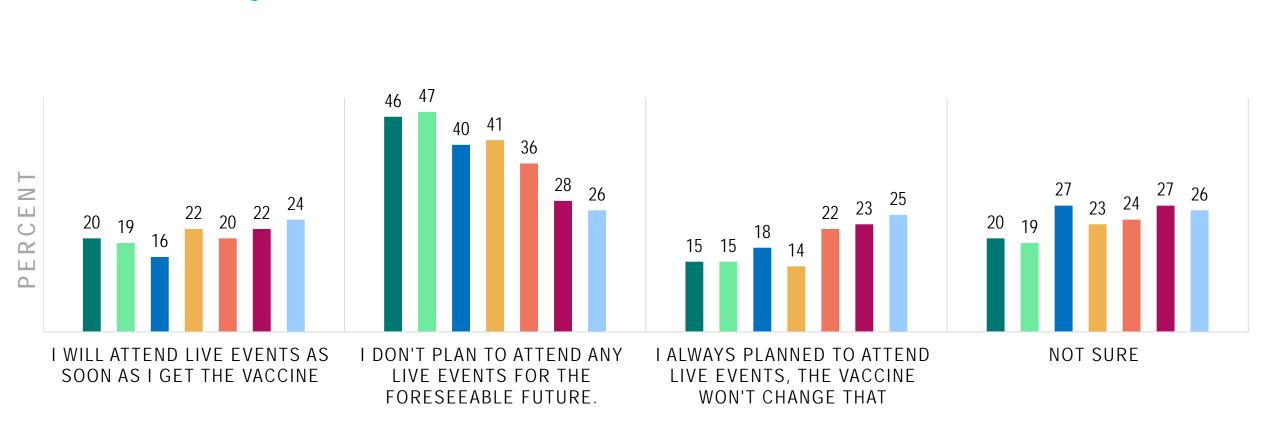

# DOES THE INTRODUCTION OF THE VACCINE CHANGE YOUR PLANS ABOUT WHEN YOU WILL NEXT ATTEND A LIVE INDUSTRY EVENT?

■ Feb 2021

■ Mar 2021

Apr 2021

■ May 2021

■ Jan 2021

■ Dec 2020

Check all that apply.

■ June 2021

■ May 2021

June 2021

Apr 2021