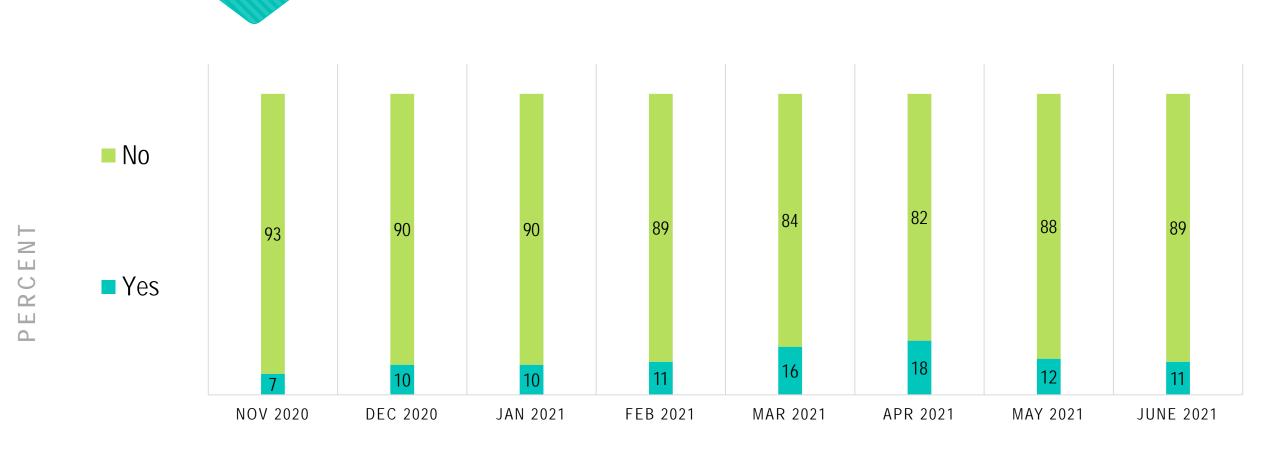

### ARE YOU PLANNING TO GET THE COVID-19 VACCINE WHEN IT BECOMES AVAILABLE TO YOU?

■ Feb 2021

■ Mar 2021

Apr 2021

■ May 2021

■ June 2021

■ Dec 2020

■ Jan 2021