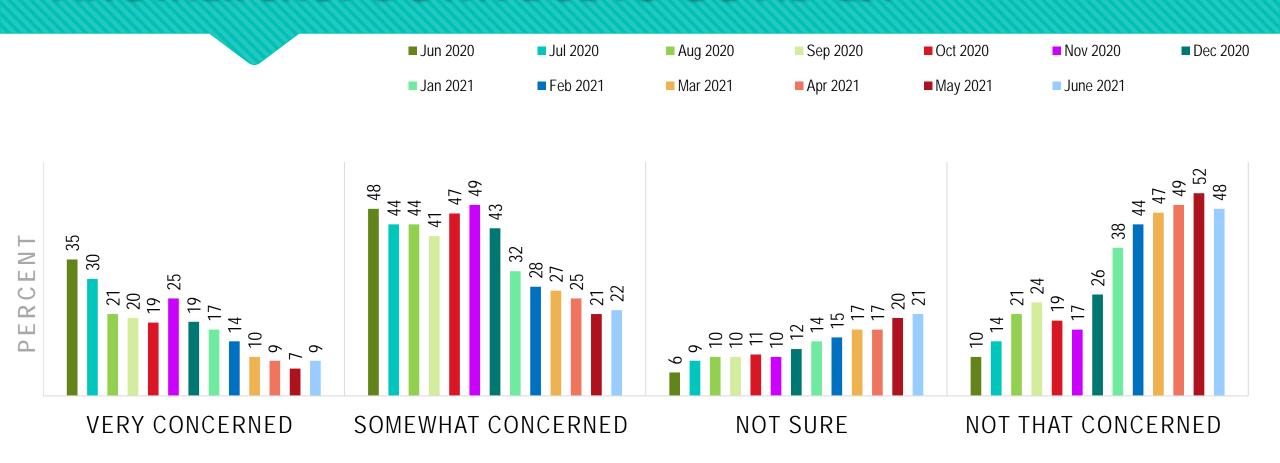

# HOW CONCERNED ARE YOU ABOUT THE POSSIBILITY OF HAVING TO CLOSE YOUR BUSINESS (AGAIN) FOR ANOTHER SHUT-DOWN DUE TO COVID-19?