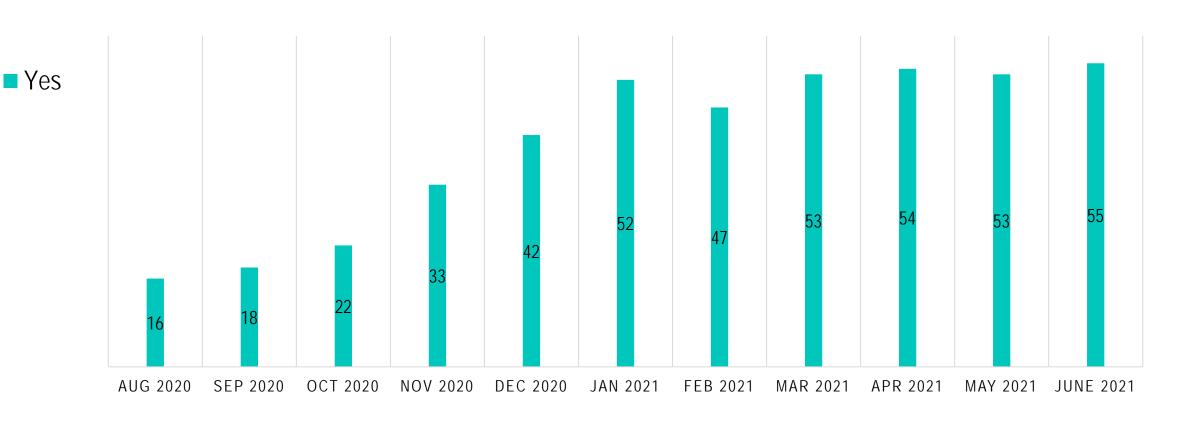

6-20, 2020. 771 completes.
- Wave 17 ran from Nov 24-30, 2020. 619 completes.
- Wave 18 ran from Dec 21-31, 2020. 500 completes.
- Wave 19 ran from Jan 27-29, 2021. 503 completes.
- Wave 20 ran from Feb 25-28, 2021. 475 completes.
- Wave 21 ran from Mar 26-30, 2021. 645 completes.
- Wave 22 ran from Apr 26-30, 2021. 515 completes.
- Wave 23 ran from May 26-28, 2021. 719 completes.
- Wave 24 ran from June 26-28, 2021. 497 completes.



#### RESPONDENT DEMOGRAPHICS



#### RESPONDENT PROFESSION







Male

PERCENT





#### LOCATION TYPE





### PRACTICE STATUS



Jobson Research estimates 2%-3% of optical locations will have closed permanently due to the pandemic





# PRACTICES



#### WALK-INS VS. APPOINTMENTS







# STAFF



# HAS ANYONE WHO WORKS AT YOUR LOCATION GOTTEN COVID-19?





### TELEHEALTH



### HAS THE CORONAVIRUS INFLUENCED YOUR CONSIDERATION OF OFFERING TELEHEALTH SERVICES/OPTIONS?





If currently offering telehealth:

### PLANS TO INTEGRATE TELEHEALTH INTO THE PRACTICE ON A REGULAR BASIS





#### HAVE YOU BILLED FOR TELEHEALTH SERVICES IN THE LAST TWO WEEKS?





# CLEANING & SANITATION



### APPROXIMATELY, HOW MUCH ADDITIONAL TIME DO YOU NOW ALLOCATE TO CLEANING THE OFFICE/EXAM ROOMS FOR EACH PATIENT?





# PATIENTS



# HAVE YOU NOTICED MORE PATIENTS HAVING ISSUES DUE TO INCREASED SCREEN TIME?





IF NOTICED MORE PATIENTS HAVING ISSUES DUE TO INCREASED SCREEN TIME:

# HAVE YOU SEEN THIS MORE WITH ADULTS OR CHILDREN?





# HAVE YOU NOTICED ANY OCULAR CHANGES IN PATIENTS WHO HAD COVID-19?





### WHAT PERCENT OF YOUR EYEGLASS-WEARING PATIENTS