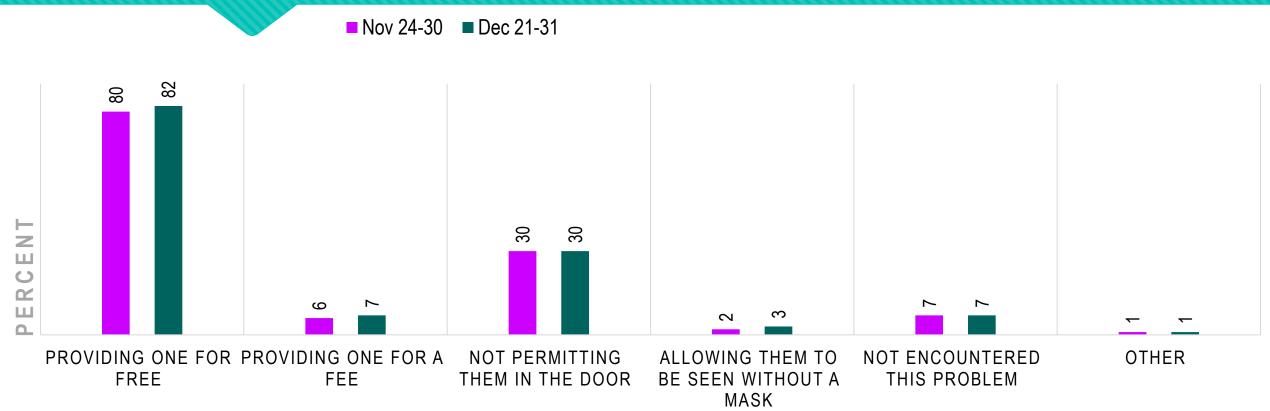

#### HOW ARE YOU HANDLING PATIENTS WHO ARRIVE WITHOUT A MASK?

Check all that apply.