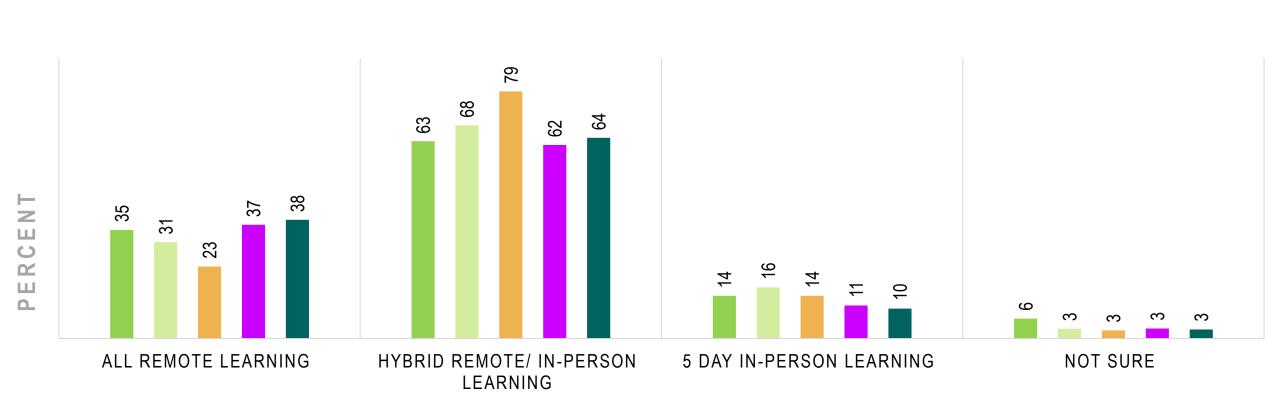

### WHAT ARE SCHOOLS IN YOUR AREA PLANNING FOR?

Check all that apply.

■ Aug 21-27 ■ Sep 18-22 ■ Oct 16-20 ■ Nov 24-30 ■ Dec 21-31