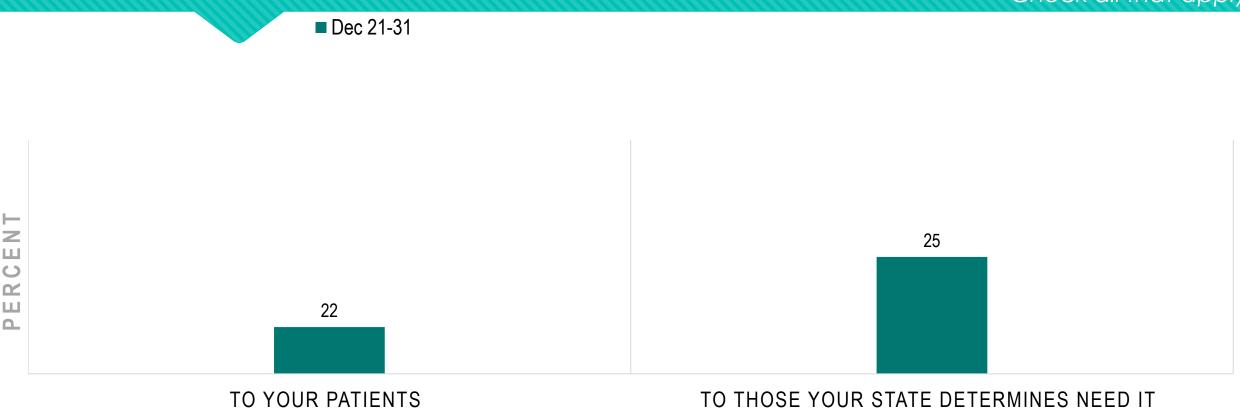

### WOULD YOU PERSONALLY WANT TO DELIVER A COVID-19 VACCINE?

Check all that apply.