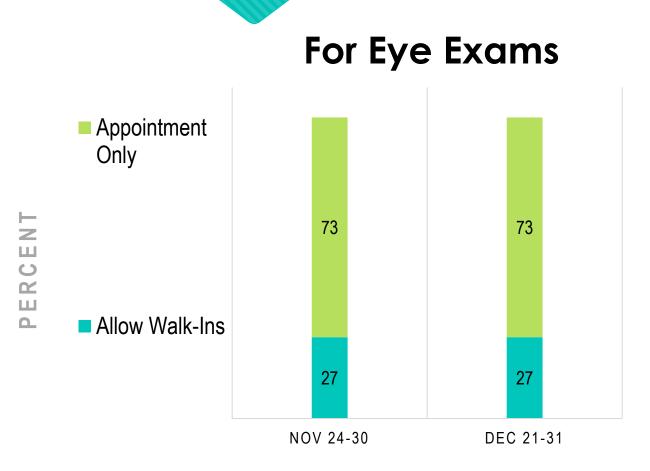

6 completes.
- Wave 6 ran from Apr 16-19. 1,110 completes.
- Wave 7 ran from Apr 24-27. 922 completes.
- Wave 8 ran from May 1-4. 699 completes.
- Wave 9 ran from May 8-12. 557 completes.
- Wave 10 ran from May 22-26. 758 completes.
- Wave 11 ran from Jun 5-9. 635 completes.
- Wave 12 ran from Jun 19-23. 813 completes.
- Wave 13 ran from Jul 10-15. 497 completes.
- Wave 14 ran from Aug 21 27. 576 completes.
- Wave 15 ran from Sep 18-22. 638 completes.
- Wave 16 ran from Oct 16-20. 771 completes.
- Wave 17 ran from Nov 24-30. 619 completes.
- Wave 18 ran from Dec 21-31. 500 completes.



#### RESPONDENT DEMOGRAPHICS



#### RESPONDENT PROFESSION





PERCENT

Male





#### LOCATION TYPE





#### PRACTICE STATUS



#### LOCATION OPEN?





#### PRACTICES



#### WALK-INS VS. APPOINTMENTS







# ARE YOU ENCOURAGING PATIENTS TO WEAR GLASSES INSTEAD OF CONTACT LENSES TO PROTECT THEIR EYES IN ORDER TO HELP PREVENT COVID-19?





#### DO YOU REQUIRE PATIENTS TO WEAR A MASK?





#### HOW ARE YOU HANDLING PATIENTS WHO ARRIVE WITHOUT A MASK?

Check all that apply.





## STAFF



# HAS ANY STAFF ELECTED NOT TO COME BACK TO WORK DUE TO THE PANDEMIC?





#### REASONS STAFF ELECTED NOT TO COME BACK

Check all that apply.





#### HOW HAS SOME OF YOUR STAFF NOT RETURNING TO WORK AFFECTED YOUR BUSINESS?

Check all that apply.





# DO ALL STAFF MEMBERS WEAR FACE SHIELDS OR SAFETY GOGGLES?





# HAS ANYONE WHO WORKS AT YOUR LOCATION GOTTEN COVID-19?





#### TELEHEALTH



#### HAS THE CORONAVIRUS INFLUENCED YOUR CONSIDERATION OF OFFERING TELEHEALTH SERVICES/OPTIONS?





If curr