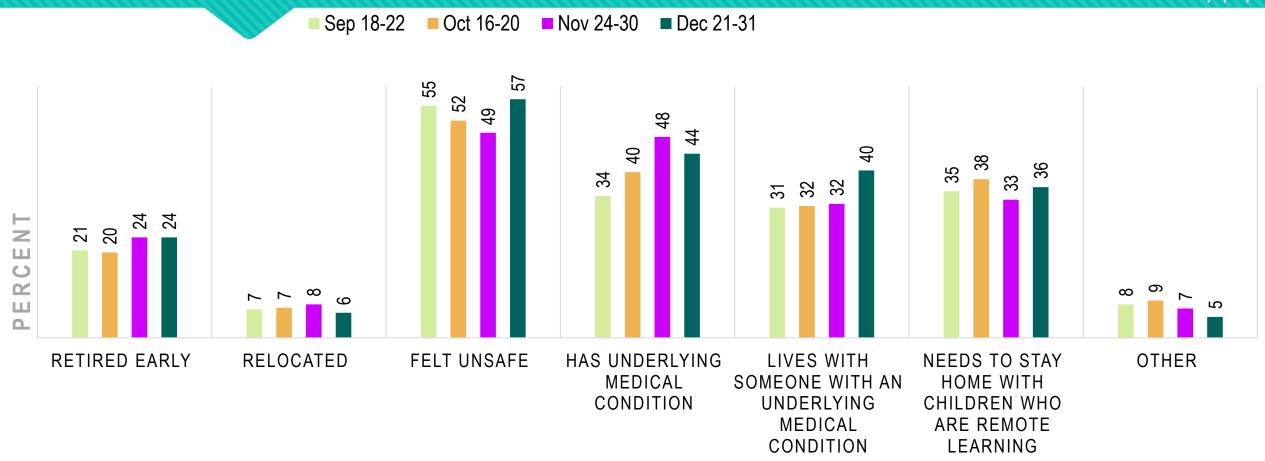

-22. 638 completes.
- Wave 16 ran from Oct 16-20. 771 completes.
- Wave 17 ran from Nov 24-30. 619 completes.
- Wave 18 ran from Dec 21-31. 500 completes.



#### RESPONDENT DEMOGRAPHICS



#### RESPONDENT PROFESSION





PERCENT

Male





#### LOCATION TYPE





#### PRACTICE STATUS



#### LOCATION OPEN?





#### PRACTICES



#### WALK-INS VS. APPOINTMENTS







# ARE YOU ENCOURAGING PATIENTS TO WEAR GLASSES INSTEAD OF CONTACT LENSES TO PROTECT THEIR EYES IN ORDER TO HELP PREVENT COVID-19?





#### DO YOU REQUIRE PATIENTS TO WEAR A MASK?





#### HOW ARE YOU HANDLING PATIENTS WHO ARRIVE WITHOUT A MASK?

Check all that apply.





## STAFF



# HAS ANY STAFF ELECTED NOT TO COME BACK TO WORK DUE TO THE PANDEMIC?





#### REASONS STAFF ELECTED NOT TO COME BACK

Check all that apply.





#### HOW HAS SOME OF YOUR STAFF NOT RETURNING TO WORK AFFECTED YOUR BUSINESS?

Check all that apply.





# DO ALL STAFF MEMBERS WEAR FACE SHIELDS OR SAFETY GOGGLES?





# HAS ANYONE WHO WORKS AT YOUR LOCATION GOTTEN COVID-19?





#### TELEHEALTH



#### HAS THE CORONAVIRUS INFLUENCED YOUR CONSIDERATION OF OFFERING TELEHEALTH SERVICES/OPTIONS?





If currently offering telehealth:

#### PLANS TO INTEGRATE TELEHEALTH INTO THE PRACTICE ON A REGULAR BASIS





#### HAVE YOU BILLED FOR TELEHEALTH SERVICES IN THE LAST TWO WEEKS?





# CLEANING & SANITATION



#### HOW MUCH ADDITIONAL TIME DO YOU NOW ALLOCATE TO CLEANING THE OFFICE/EXAM ROOMS PER DAY?





# HOW DO YOU CLEAN FRAMES THAT HAVE BEEN TRIED ON?

Check all that apply.





# HAS YOUR LOCATION ADDED ANY AIR PURIFIERS OR UPGRADE