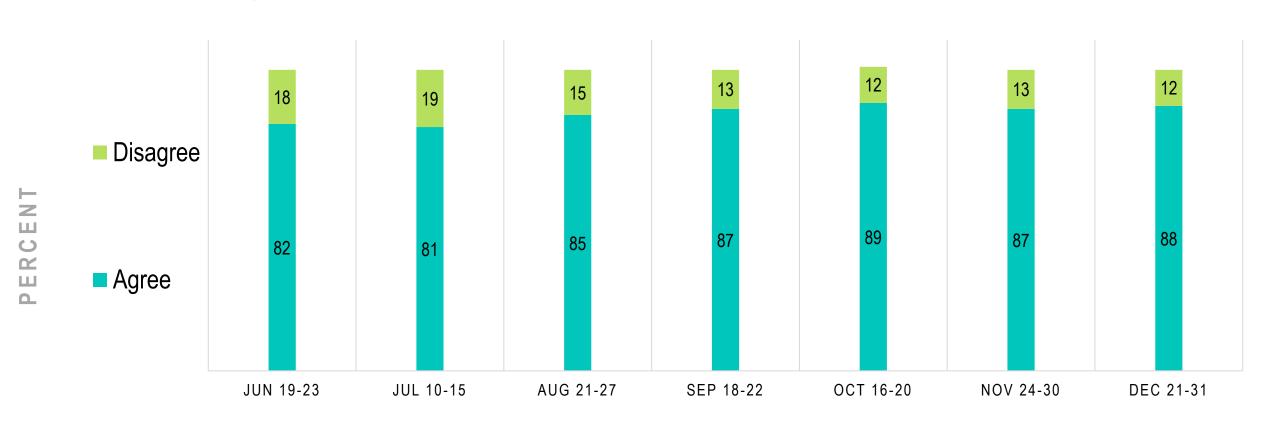

NEXT 30 DAYS?





### YOUR AREA



## IN THE LAST WEEK OR SO HAS YOUR AREA HAD AN INCREASE OR DECREASE IN THE AMOUNT OF COVID-19 CASES?







## WITH COVID-19 CASES RISING IN MANY PARTS OF THE COUNTRY, HAVE ANY TYPES OF BUSINESSES IN YOUR AREA BEEN REQUIRED TO CLOSE AGAIN?







### WHAT ARE SCHOOLS IN YOUR AREA PLANNING FOR?

Check all that apply.



■ Aug 21-27 ■ Sep 18-22 ■ Oct 16-20 ■ Nov 24-30 ■ Dec 21-31



### THE FUTURE



### WHAT NEW PRACTICE PROCEDURES DO YOU EXPECT TO CONTINUE POST-COVID?





### WHAT CHANGES INSTITUTED DUE TO COVID-19 HAVE CHANGED FOREVER?





## HOW CONCERNED ARE YOU ABOUT THE POSSIBILITY OF HAVING TO CLOSE YOUR BUSINESS (AGAIN) FOR ANOTHER SHUT-DOWN DUE TO COVID-19?







# AGREE OR DISAGREE? I WOULD ONLY CLOSE (AGAIN) IF MANDATED BY THE GOVERNMENT.





### THEVACCINE



### ARE YOU PLANNING TO GET THE COVID-19 VACCINE WHEN IT BECOMES AVAILABLE TO YOU?





#### WHY NO?

Check all that apply.





## HOW WOULD YOU RATE THE IMPORTANCE OF THE AVAILABILITY OF A COVID-19 VACCINE TO FULL BUSINESS RECOVERY?





### HOW ELSE MIGHT YOUR OFFICE BE INVOLVED WITH COVID-19 IMMUNIZATION EFFORTS?

Check all that apply.



THE COMMUNITY



### WOULD YOU LIKE TO SEE OPTOMETRISTS OFFER COVID-19 VACCINES IN YOUR STATE?





### ARE YOU AWARE OF INITIATIVES IN YOUR STATE ADVOCATING FOR THIS?





### WOULD YOU PERSONALLY WANT TO DELIVER A COVID-19 VACCINE?

Check all that apply.





# DOES THE INTRODUCTION OF THE VACCINE CHANGE YOUR PLANS ABOUT WHEN YOU WILL NEXT ATTEND A LIVE INDUSTRY EVENT?

Check all that apply.