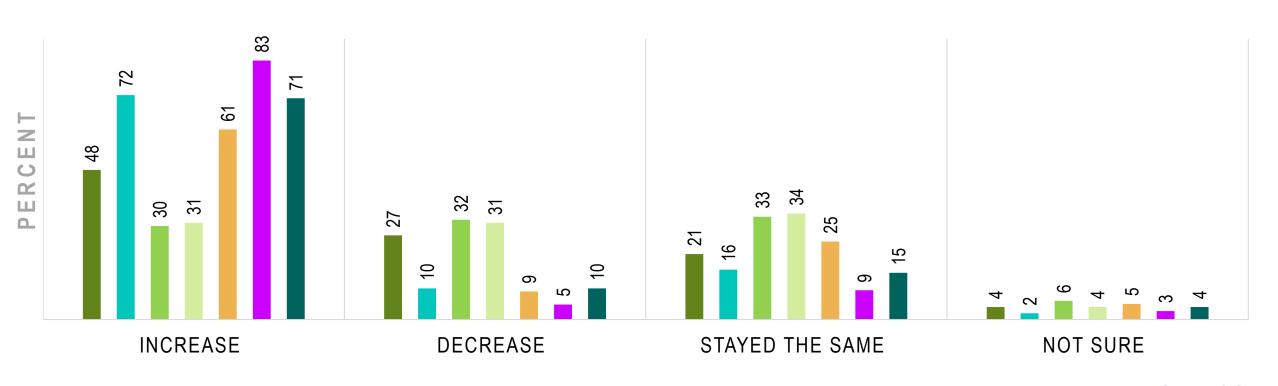

## IN THE LAST WEEK OR SO HAS YOUR AREA HAD AN INCREASE OR DECREASE IN THE AMOUNT OF COVID-19 CASES?