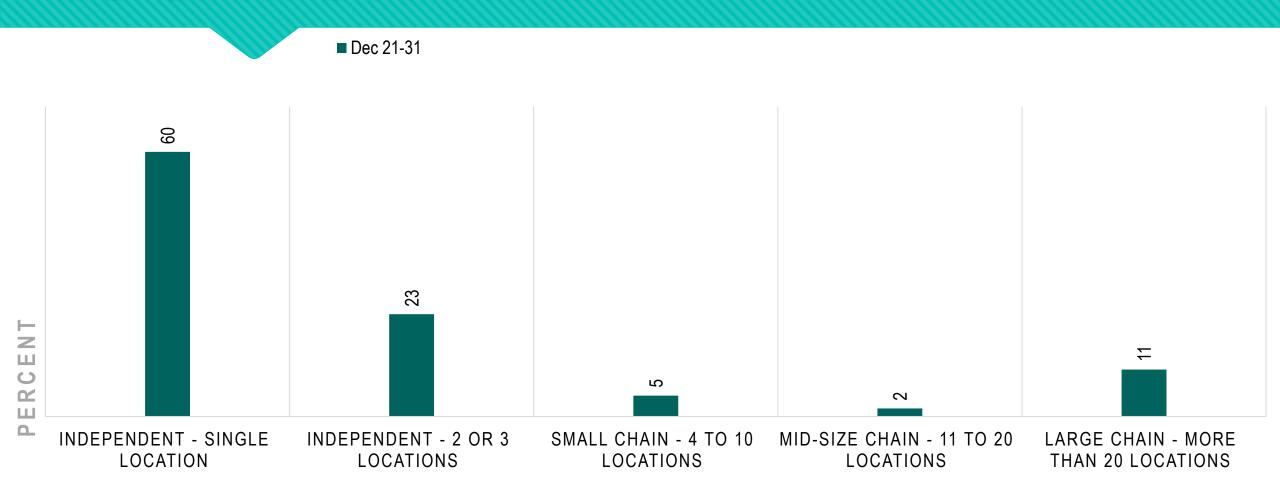

ar 23-24. 1,285 completes
- Wave 4 ran from Mar 28-30. 1,769 completes.
- Wave 5 ran from Apr 7-9. 1,306 completes.
- Wave 6 ran from Apr 16-19. 1,110 completes.
- Wave 7 ran from Apr 24-27. 922 completes.
- Wave 8 ran from May 1-4. 699 completes.
- Wave 9 ran from May 8-12. 557 completes.
- Wave 10 ran from May 22-26. 758 completes.
- Wave 11 ran from Jun 5-9. 635 completes.
- Wave 12 ran from Jun 19-23. 813 completes.
- Wave 13 ran from Jul 10-15. 497 completes.
- Wave 14 ran from Aug 21 27. 576 completes.
- Wave 15 ran from Sep 18-22. 638 completes.
- Wave 16 ran from Oct 16-20. 771 completes.
- Wave 17 ran from Nov 24-30. 619 completes.
- Wave 18 ran from Dec 21-31. 500 completes.



#### RESPONDENT DEMOGRAPHICS



#### RESPONDENT PROFESSION





PERCENT

Male





#### LOCATION TYPE





#### PRACTICE STATUS



#### LOCATION OPEN?





#### PRACTICES



#### WALK-INS VS. APPOINTMENTS







# ARE YOU ENCOURAGING PATIENTS TO WEAR GLASSES INSTEAD OF CONTACT LENSES TO PROTECT THEIR EYES IN ORDER TO HELP PREVENT COVID-19?





#### DO YOU REQUIRE PATIENTS TO WEAR A MASK?





#### HOW ARE YOU HANDLING PATIENTS WHO ARRIVE WITHOUT A MASK?

Check all that apply.





## STAFF



# HAS ANY STAFF ELECTED NOT TO COME BACK TO WORK DUE TO THE PANDEMIC?





#### REASONS STAFF ELECTED NOT TO COME BACK

Check all that apply.





#### HOW HAS SOME OF YOUR STAFF NOT RETURNING TO WORK AFFECTED YOUR BUSINESS?

Check all that apply.





# DO ALL STAFF MEMBERS WEAR FACE SHIELDS OR SAFETY GOGGLES?





# HAS ANYONE WHO WORKS AT YOUR LOCATION GOTTEN COVID-19?





#### TELEHEALTH



####