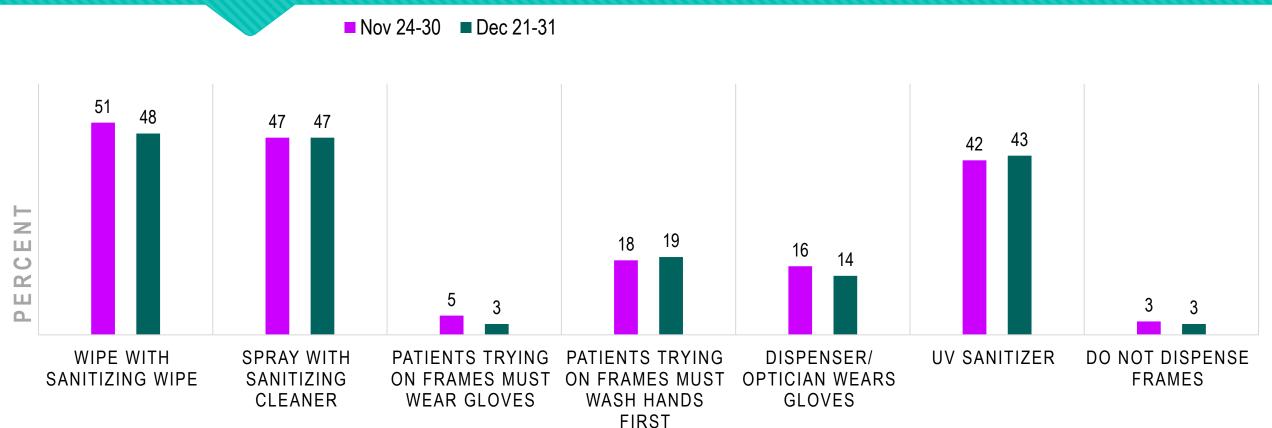

NS STAFF ELECTED NOT TO COME BACK

Check all that apply.





#### HOW HAS SOME OF YOUR STAFF NOT RETURNING TO WORK AFFECTED YOUR BUSINESS?

Check all that apply.





# DO ALL STAFF MEMBERS WEAR FACE SHIELDS OR SAFETY GOGGLES?





# HAS ANYONE WHO WORKS AT YOUR LOCATION GOTTEN COVID-19?





#### TELEHEALTH



#### HAS THE CORONAVIRUS INFLUENCED YOUR CONSIDERATION OF OFFERING TELEHEALTH SERVICES/OPTIONS?





If currently offering telehealth:

#### PLANS TO INTEGRATE TELEHEALTH INTO THE PRACTICE ON A REGULAR BASIS





#### HAVE YOU BILLED FOR TELEHEALTH SERVICES IN THE LAST TWO WEEKS?





# CLEANING & SANITATION



#### HOW MUCH ADDITIONAL TIME DO YOU NOW ALLOCATE TO CLEANING THE OFFICE/EXAM ROOMS PER DAY?





# HOW DO YOU CLEAN FRAMES THAT HAVE BEEN TRIED ON?

Check all that apply.





# HAS YOUR LOCATION ADDED ANY AIR PURIFIERS OR UPGRADED VENTILATION SYSTEM?

Check all that apply.





#### PATIENTS



# HAVE YOU NOTICED MORE PATIENTS HAVING ISSUES DUE TO INCREASED SCREEN TIME?





IF NOTICED MORE PATIENTS HAVING ISSUES DUE TO INCREASED SCREEN TIME:

# HAVE YOU SEEN THIS MORE WITH ADULTS OR CHILDREN?







# HAVE YOU NOTICED ANY OCULAR CHANGES IN PATIENTS WHO HAD COVID-19?





#### WHAT PERCENT OF YOUR EYEGLASS-WEARING PATIENTS COMPLAIN ABOUT LENSES FOGGING UP WHEN WEARING A MASK?





#### PATIENT VOLUME



#### # PATIENTS PER DAY

THIS MONTH 2020 VS 2019





## DO YOU BELIEVE YOUR PRACTICE HAS THE CAPACITY TO SERVE MORE PATIENTS THAN YOU ARE CURRENTLY SEEING NOW?





#### PROFITABILITY

THIS MONTH 2020 VS 2019







#### OPTICAL SALES

THIS MONTH 2020 VS 20