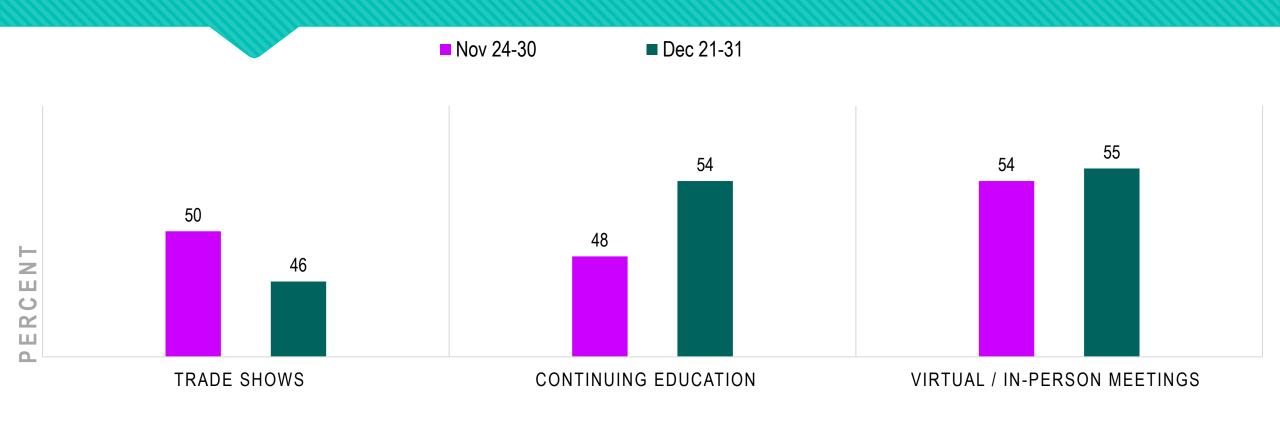

# DOES THE INTRODUCTION OF THE VACCINE CHANGE YOUR PLANS ABOUT WHEN YOU WILL NEXT ATTEND A LIVE INDUSTRY EVENT?

Check all that apply.