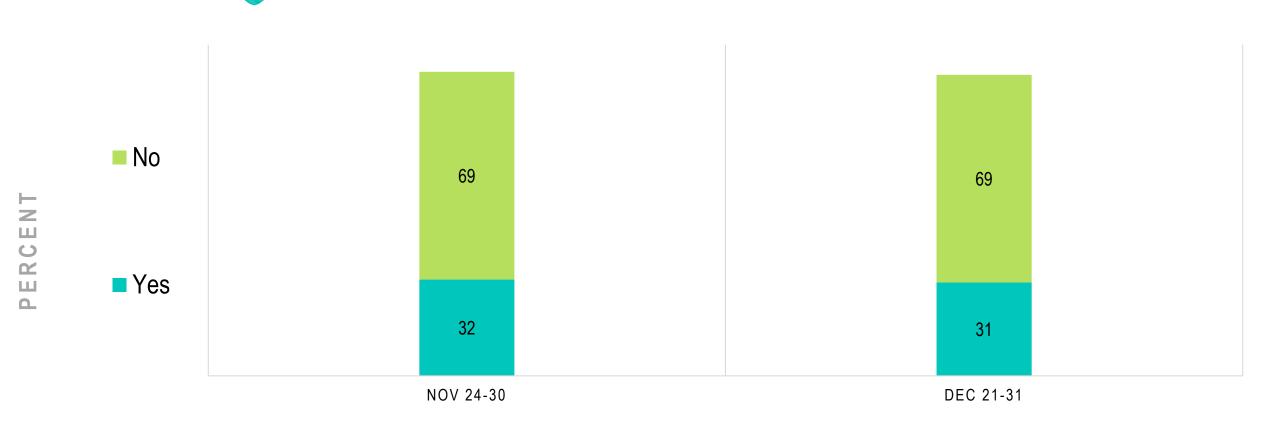

# ARE YOU ENCOURAGING PATIENTS TO WEAR GLASSES INSTEAD OF CONTACT LENSES TO PROTECT THEIR EYES IN ORDER TO HELP PREVENT COVID-19?