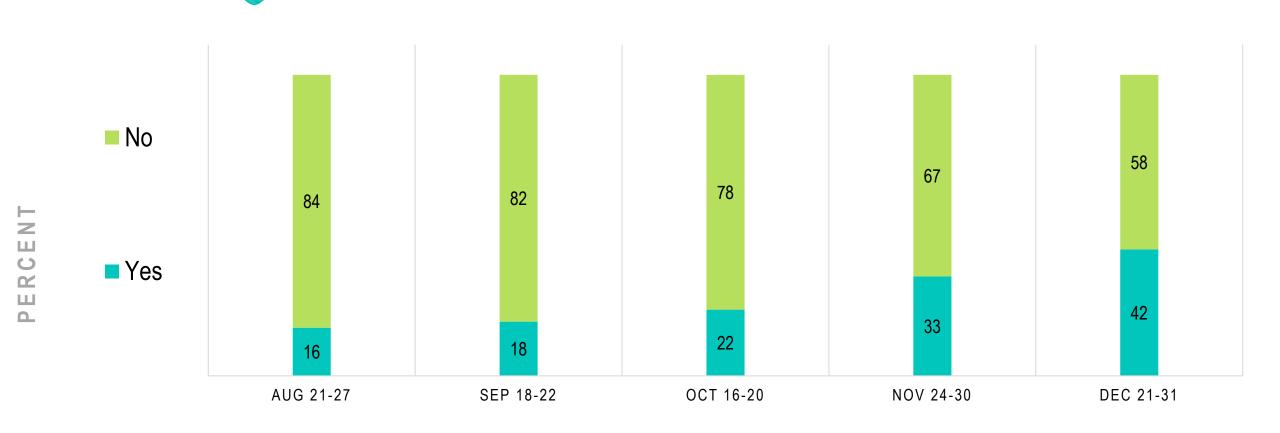

#### HAS THE CORONAVIRUS INFLUENCED YOUR CONSIDERATION OF OFFERING TELEHEALTH SERVICES/OPTIONS?

If currently offering telehealth: