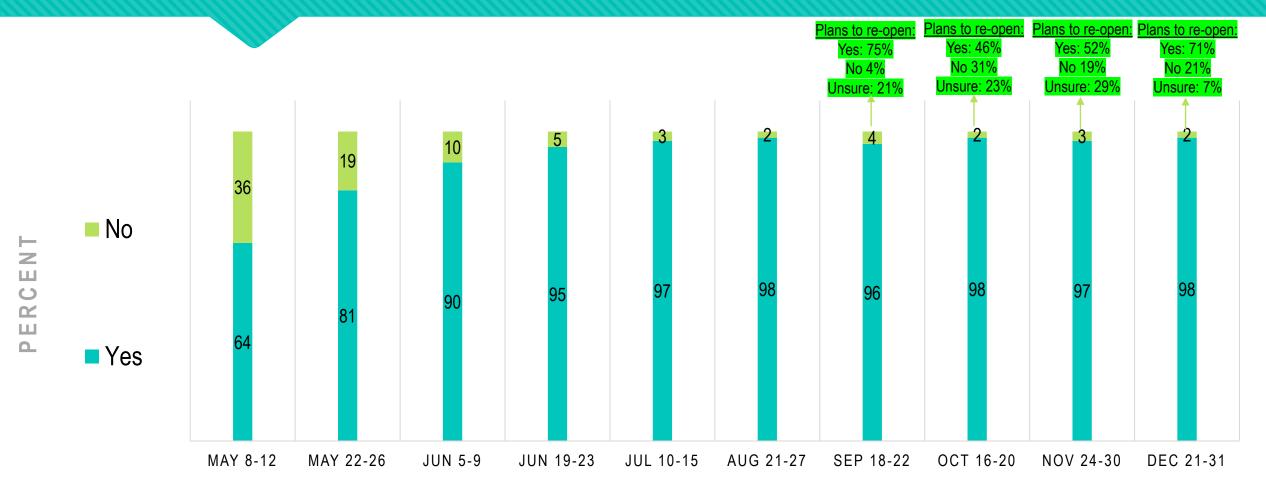

8-30. 1,769 completes.
- Wave 5 ran from Apr 7-9. 1,306 completes.
- Wave 6 ran from Apr 16-19. 1,110 completes.
- Wave 7 ran from Apr 24-27. 922 completes.
- Wave 8 ran from May 1-4. 699 completes.
- Wave 9 ran from May 8-12. 557 completes.
- Wave 10 ran from May 22-26. 758 completes.
- Wave 11 ran from Jun 5-9. 635 completes.
- Wave 12 ran from Jun 19-23. 813 completes.
- Wave 13 ran from Jul 10-15. 497 completes.
- Wave 14 ran from Aug 21 27. 576 completes.
- Wave 15 ran from Sep 18-22. 638 completes.
- Wave 16 ran from Oct 16-20. 771 completes.
- Wave 17 ran from Nov 24-30. 619 completes.
- Wave 18 ran from Dec 21-31. 500 completes.



#### RESPONDENT DEMOGRAPHICS



#### RESPONDENT PROFESSION





PERCENT

Male





#### LOCATION TYPE





#### PRACTICE STATUS



#### LOCATION OPEN?





#### PRACTICES



#### WALK-INS VS. APPOINTMENTS







# ARE YOU ENCOURAGING PATIENTS TO WEAR GLASSES INSTEAD OF CONTACT LENSES TO PROTECT THEIR EYES IN ORDER TO HELP PREVENT COVID-19?





#### DO YOU REQUIRE PATIENTS TO WEAR A MASK?





#### HOW ARE YOU HANDLING PATIENTS WHO ARRIVE WITHOUT A MASK?

Check all that apply.





## STAFF



# HAS ANY STAFF ELECTED NOT TO COME BACK TO WORK DUE TO THE PANDEMIC?





#### REASONS STAFF ELECTED NOT TO COME BACK

Check all that apply.





#### HOW HAS SOME OF YOUR STAFF NOT RETURNING TO WORK AFFECTED YOUR BUSINESS?

Check all that apply.





# DO ALL STAFF MEMBERS WEAR FACE SHIELDS OR SAFETY GOGGLES?





# HAS ANYONE WHO WORKS AT YOUR LOCATION GOTTEN COVID-19?





#### TELEHEALTH



#### HAS THE CORONAVIRUS INFLUENCED YOUR CONSIDERATION