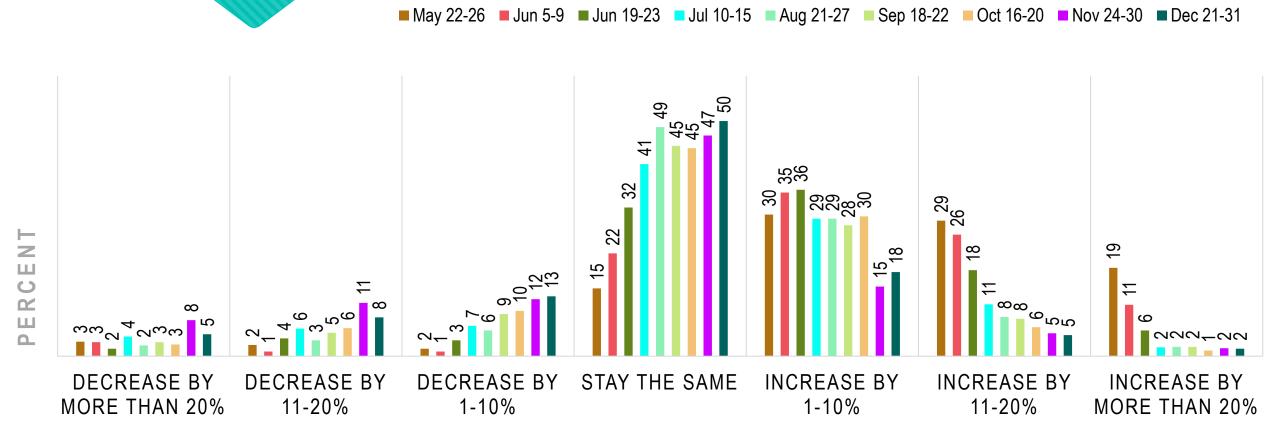

### HOW DO YOU THINK THE # OF PATIENTS YOU SEE PER DAY WILL CHANGE OVER THE NEXT 30 DAYS?