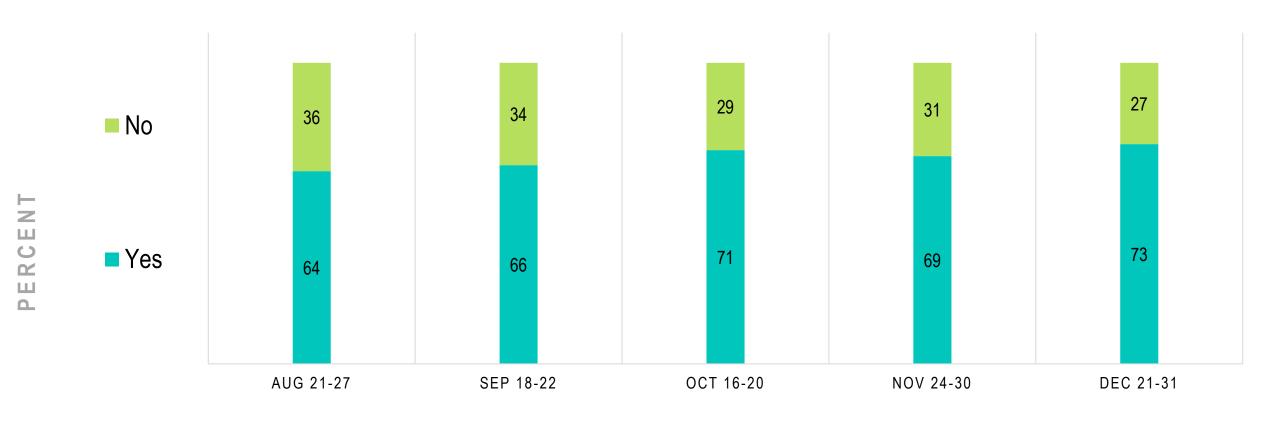

# ARE YOU ENCOURAGING PATIENTS TO WEAR GLASSES INSTEAD OF CONTACT LENSES TO PROTECT THEIR EYES IN ORDER TO HELP PREVENT COVID-19?