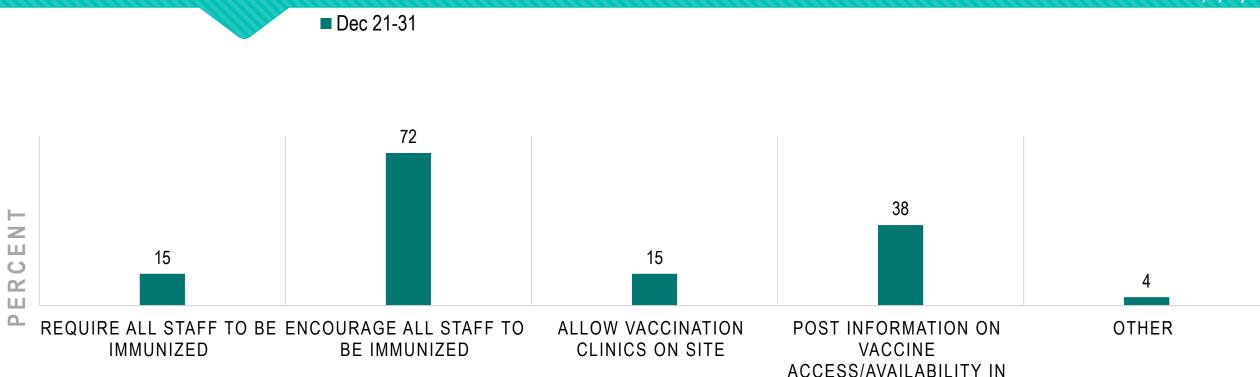

### HOW ELSE MIGHT YOUR OFFICE BE INVOLVED WITH COVID-19 IMMUNIZATION EFFORTS?

Check all that apply.

THE COMMUNITY