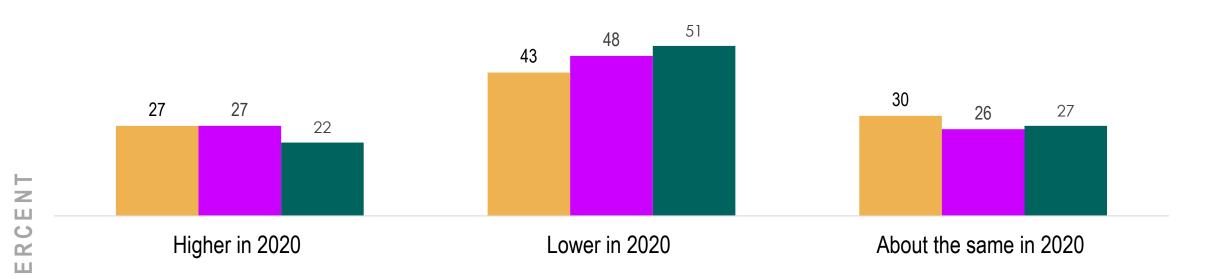

HAS YOUR LOCATION ADDED ANY AIR PURIFIERS OR UPGRADED VENTILATION SYSTEM?

Check all that apply.





#### PATIENTS



# HAVE YOU NOTICED MORE PATIENTS HAVING ISSUES DUE TO INCREASED SCREEN TIME?





IF NOTICED MORE PATIENTS HAVING ISSUES DUE TO INCREASED SCREEN TIME:

# HAVE YOU SEEN THIS MORE WITH ADULTS OR CHILDREN?







# HAVE YOU NOTICED ANY OCULAR CHANGES IN PATIENTS WHO HAD COVID-19?





#### WHAT PERCENT OF YOUR EYEGLASS-WEARING PATIENTS COMPLAIN ABOUT LENSES FOGGING UP WHEN WEARING A MASK?





#### PATIENT VOLUME



#### # PATIENTS PER DAY

THIS MONTH 2020 VS 2019





## DO YOU BELIEVE YOUR PRACTICE HAS THE CAPACITY TO SERVE MORE PATIENTS THAN YOU ARE CURRENTLY SEEING NOW?





#### PROFITABILITY

THIS MONTH 2020 VS 2019







#### OPTICAL SALES

THIS MONTH 2020 VS 2019







### PERCENT

#### REVENUE

AS A % PER SAME WEEK 2020 VS 2019

Sep 18-22

74%

Oct 16-20

**74%** 

Nov 24-30

Dec 21-31

**72%** 

76%



#### CAPTURE RATE

How do you think your capture rate in the last few months has fared compared to 2019, meaning the percent of patients who get examined at your location and need eyewear that make their purchase from your location (instead of shopping elsewhere for their eyewear)?







### OF THE CURRENT PATIENT BASE YOU ARE SERVICING IN YOUR PRACTICE, WHAT PERCENT ARE:

| EXISTING PATIENTS WHO HAD TO RESCHEDULE THEIR REGULARLY SCHEDULED APPOINTMENT DUE TO COVID           | Jul 10-15<br>38% | Aug 21-27<br>29% | Sep 18-22<br>24% | Oct 16-20<br>28% | Nov 24-30<br>27% | Dec 21-31<br><b>26%</b> |  |
|---------------------------------------------------