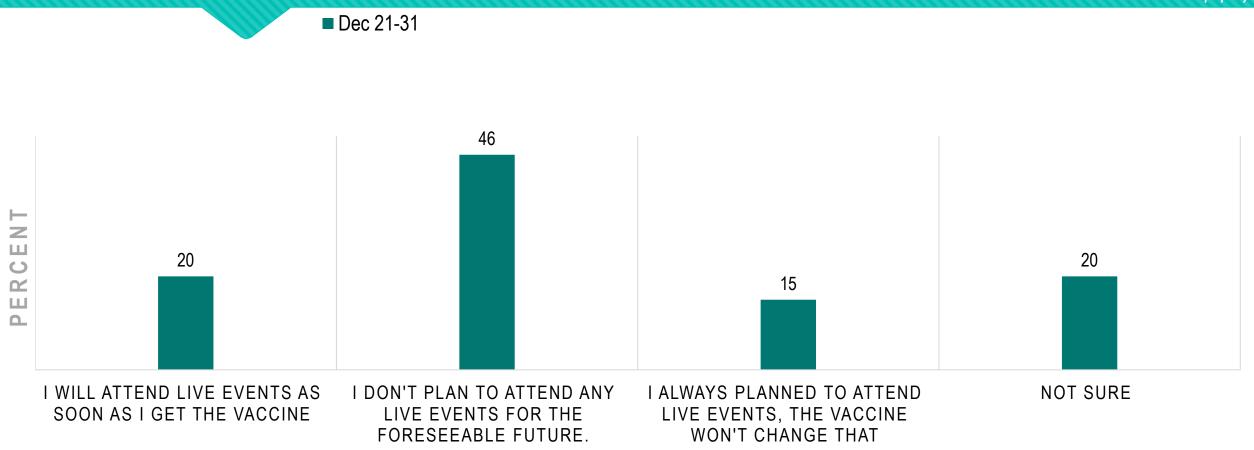

# DOES THE INTRODUCTION OF THE VACCINE CHANGE YOUR PLANS ABOUT WHEN YOU WILL NEXT ATTEND A LIVE INDUSTRY EVENT?

Check all that apply.