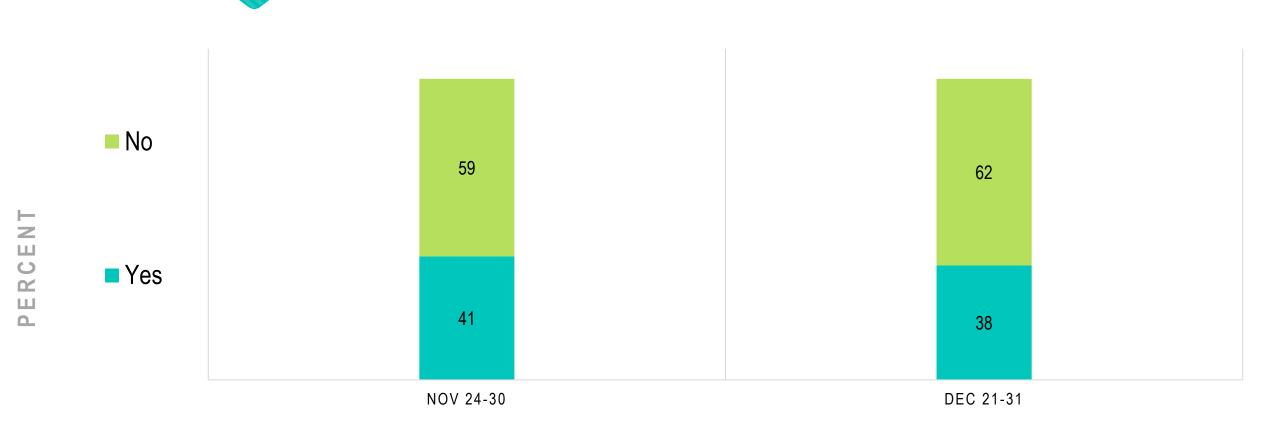

# ARE YOU ENCOURAGING PATIENTS TO WEAR GLASSES INSTEAD OF CONTACT LENSES TO PROTECT THEIR EYES IN ORDER TO HELP PREVENT COVID-19?