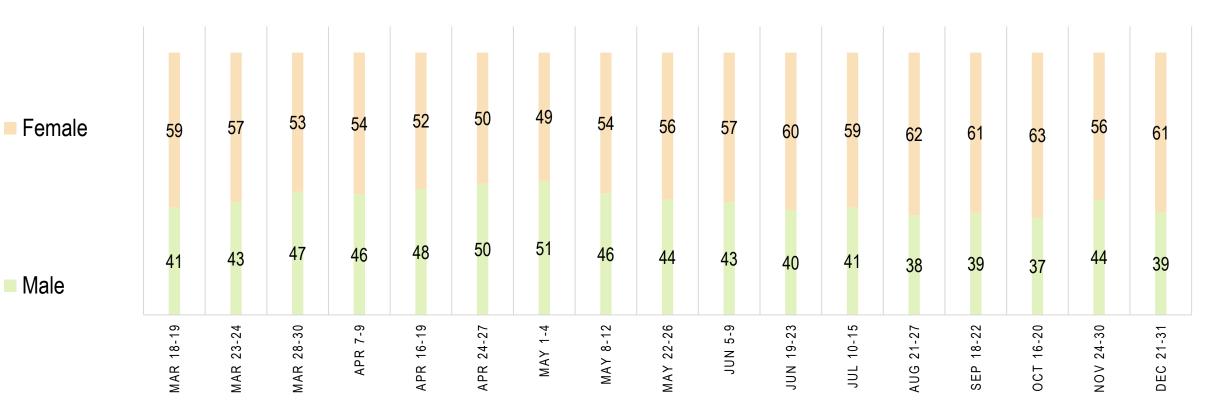

tes.
- Wave 3 ran from Mar 23-24. 1,285 completes
- Wave 4 ran from Mar 28-30. 1,769 completes.
- Wave 5 ran from Apr 7-9. 1,306 completes.
- Wave 6 ran from Apr 16-19. 1,110 completes.
- Wave 7 ran from Apr 24-27. 922 completes.
- Wave 8 ran from May 1-4. 699 completes.
- Wave 9 ran from May 8-12. 557 completes.
- Wave 10 ran from May 22-26. 758 completes.
- Wave 11 ran from Jun 5-9. 635 completes.
- Wave 12 ran from Jun 19-23. 813 completes.
- Wave 13 ran from Jul 10-15. 497 completes.
- Wave 14 ran from Aug 21 27. 576 completes.
- Wave 15 ran from Sep 18-22. 638 completes.
- Wave 16 ran from Oct 16-20. 771 completes.
- Wave 17 ran from Nov 24-30. 619 completes.
- Wave 18 ran from Dec 21-31. 500 completes.



#### RESPONDENT DEMOGRAPHICS



#### RESPONDENT PROFESSION





PERCENT

Male





#### LOCATION TYPE





#### PRACTICE STATUS



#### LOCATION OPEN?





#### PRACTICES



#### WALK-INS VS. APPOINTMENTS







# ARE YOU ENCOURAGING PATIENTS TO WEAR GLASSES INSTEAD OF CONTACT LENSES TO PROTECT THEIR EYES IN ORDER TO HELP PREVENT COVID-19?





#### DO YOU REQUIRE PATIENTS TO WEAR A MASK?





#### HOW ARE YOU HANDLING PATIENTS WHO ARRIVE WITHOUT A MASK?

Check all that apply.





## STAFF



# HAS ANY STAFF ELECTED NOT TO COME BACK TO WORK DUE TO THE PANDEMIC?





#### REASONS STAFF ELECTED NOT TO COME BACK

Check all that apply.





#### HOW HAS SOME OF YOUR STAFF NOT RETURNING TO WORK AFFECTED YOUR BUSINESS?

Check all that apply.





# DO ALL STAFF MEMBERS WEAR FACE SHIELDS OR SAFETY GOGGLES?





# HAS ANYONE WHO WORKS AT YOUR LOCATION GOTTEN COVID-19?