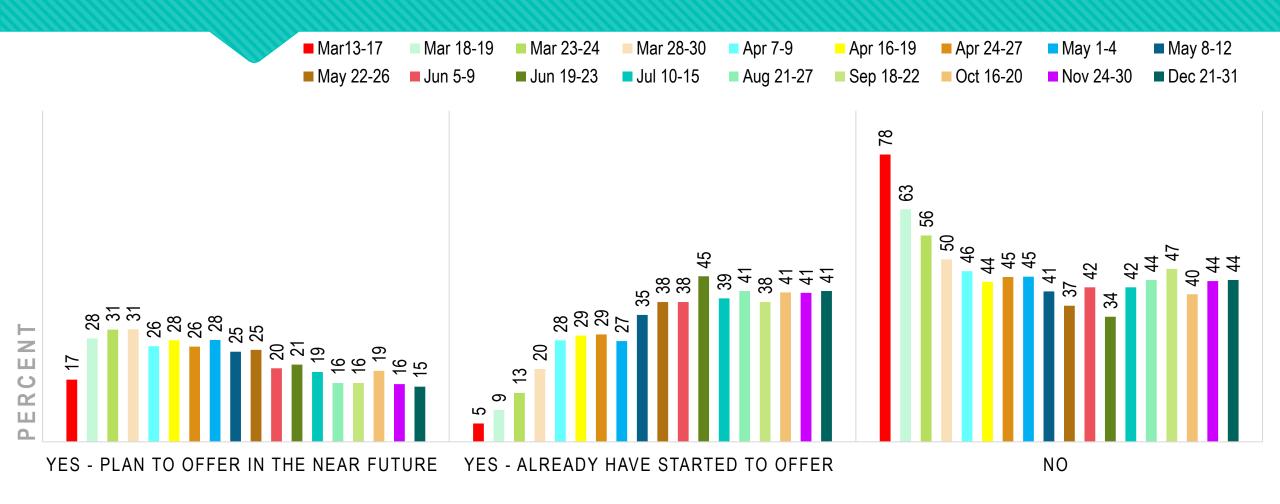

#### HAS THE CORONAVIRUS INFLUENCED YOUR CONSIDERATION OF OFFERING TELEHEALTH SERVICES/OPTIONS?

If currently offering telehealth:

#### PLANS TO INTEGRATE TELEHEALTH INTO THE PRACTICE ON A REGULAR BASIS