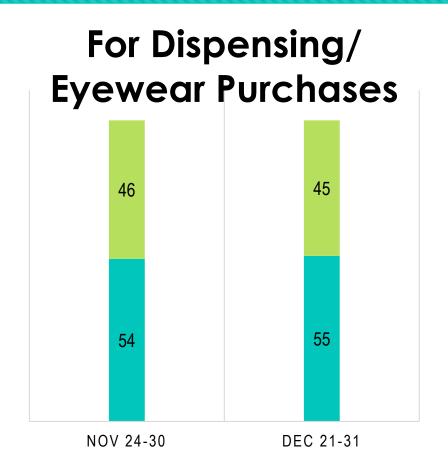

completes.
- Wave 6 ran from Apr 16-19. 1,110 completes.
- Wave 7 ran from Apr 24-27. 922 completes.
- Wave 8 ran from May 1-4. 699 completes.
- Wave 9 ran from May 8-12. 557 completes.
- Wave 10 ran from May 22-26. 758 completes.
- Wave 11 ran from Jun 5-9. 635 completes.
- Wave 12 ran from Jun 19-23. 813 completes.
- Wave 13 ran from Jul 10-15. 497 completes.
- Wave 14 ran from Aug 21 27. 576 completes.
- Wave 15 ran from Sep 18-22. 638 completes.
- Wave 16 ran from Oct 16-20. 771 completes.
- Wave 17 ran from Nov 24-30. 619 completes.
- Wave 18 ran from Dec 21-31. 500 completes.



#### RESPONDENT DEMOGRAPHICS



#### RESPONDENT PROFESSION





PERCENT

Male





#### LOCATION TYPE





#### PRACTICE STATUS



#### LOCATION OPEN?





#### PRACTICES



#### WALK-INS VS. APPOINTMENTS







# ARE YOU ENCOURAGING PATIENTS TO WEAR GLASSES INSTEAD OF CONTACT LENSES TO PROTECT THEIR EYES IN ORDER TO HELP PREVENT COVID-19?





#### DO YOU REQUIRE PATIENTS TO WEAR A MASK?





#### HOW ARE YOU HANDLING PATIENTS WHO ARRIVE WITHOUT A MASK?

Check all that apply.





## STAFF



# HAS ANY STAFF ELECTED NOT TO COME BACK TO WORK DUE TO THE PANDEMIC?





#### REASONS STAFF ELECTED NOT TO COME BACK

Check all that apply.





#### HOW HAS SOME OF YOUR STAFF NOT RETURNING TO WORK AFFECTED YOUR BUSINESS?

Check all that apply.





# DO ALL STAFF MEMBERS WEAR FACE SHIELDS OR SAFETY GOGGLES?





# HAS ANYONE WHO WORKS AT YOUR LOCATION GOTTEN COVID-19?





#### TELEHEALTH



#### HAS THE CORONAVIRUS INFLUENCED YOUR CONSIDERATION OF OFFERING TELEHEALTH SERVICES/OPTIONS?





If curren