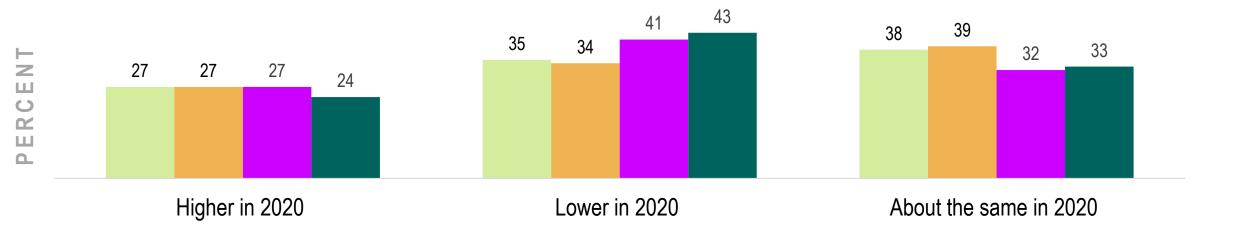

HAVE BEEN TRIED ON?

Check all that apply.





# HAS YOUR LOCATION ADDED ANY AIR PURIFIERS OR UPGRADED VENTILATION SYSTEM?

Check all that apply.





#### PATIENTS



# HAVE YOU NOTICED MORE PATIENTS HAVING ISSUES DUE TO INCREASED SCREEN TIME?





IF NOTICED MORE PATIENTS HAVING ISSUES DUE TO INCREASED SCREEN TIME:

# HAVE YOU SEEN THIS MORE WITH ADULTS OR CHILDREN?







# HAVE YOU NOTICED ANY OCULAR CHANGES IN PATIENTS WHO HAD COVID-19?





#### WHAT PERCENT OF YOUR EYEGLASS-WEARING PATIENTS COMPLAIN ABOUT LENSES FOGGING UP WHEN WEARING A MASK?





#### PATIENT VOLUME



#### # PATIENTS PER DAY

THIS MONTH 2020 VS 2019





## DO YOU BELIEVE YOUR PRACTICE HAS THE CAPACITY TO SERVE MORE PATIENTS THAN YOU ARE CURRENTLY SEEING NOW?





#### PROFITABILITY

THIS MONTH 2020 VS 2019







#### OPTICAL SALES

THIS MONTH 2020 VS 2019







### PERCENT

#### REVENUE

AS A % PER SAME WEEK 2020 VS 2019

Sep 18-22

74%

Oct 16-20

**74%** 

Nov 24-30

Dec 21-31

**72%** 

76%



#### CAPTURE RATE

How do you think your capture rate in the last few months has fared compared to 2019, meaning the percent of patients who get examined at your location and need eyewear that make their purchase from your location (instead of shopping elsewhere for their eyewear)?







### OF THE CURRENT PATIENT BASE YOU ARE SERVICING IN YOUR PRACTICE, WHAT PERCENT ARE:

| EXISTING PATIENTS WHO HAD TO RESCHEDULE THEIR REGULARLY SCHEDULED APPOINTMENT DUE TO COVID           | Jul 10-15<br>38% | Aug 21-27<br>29% | Sep 18-22<br>24% | Oct 16-20<br>28% | Nov 24-30<br>27% | Dec 21-31<br><b>26%</b> |  |
|