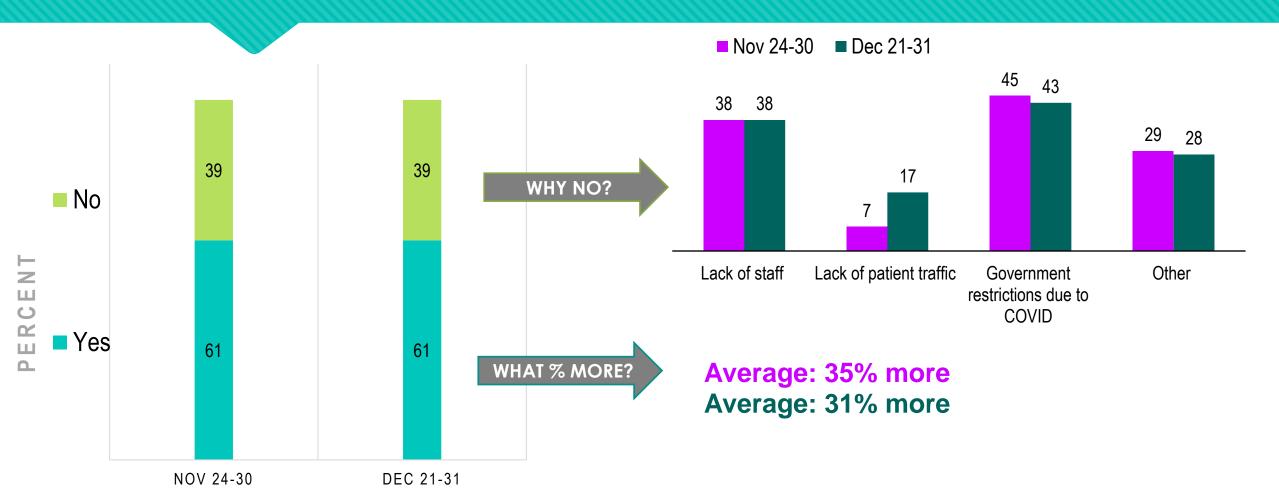

# HAS ANY STAFF ELECTED NOT TO COME BACK TO WORK DUE TO THE PANDEMIC?

#### REASONS STAFF ELECTED NOT TO COME BACK

Check all that apply.