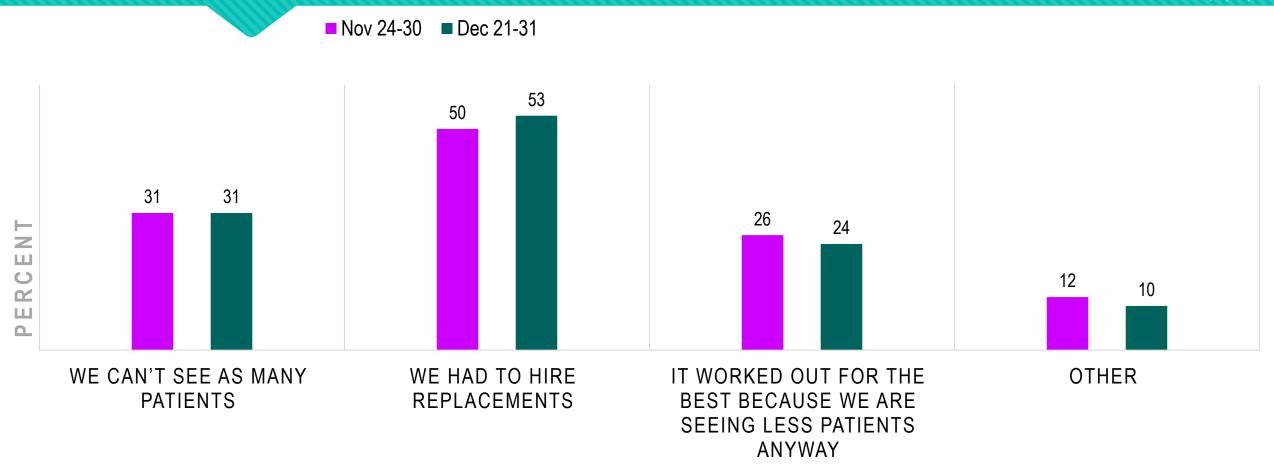

#### HOW HAS SOME OF YOUR STAFF NOT RETURNING TO WORK AFFECTED YOUR BUSINESS?

Check all that apply.