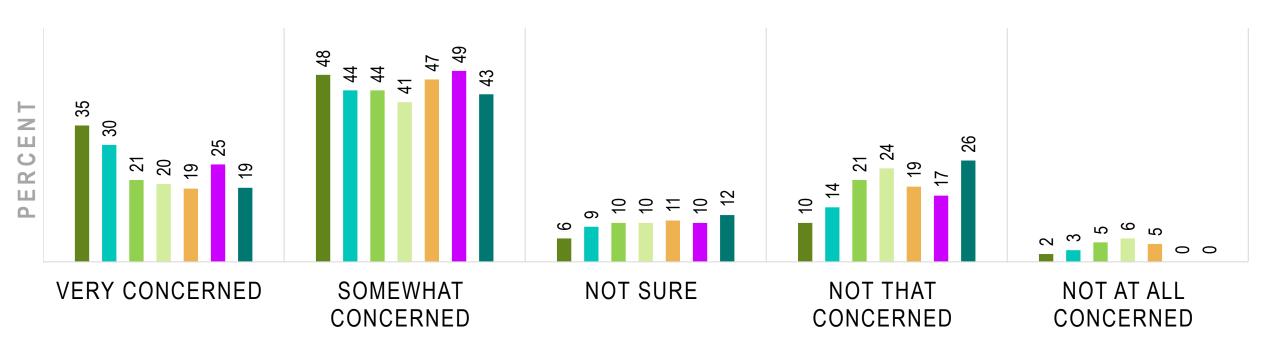

## HOW CONCERNED ARE YOU ABOUT THE POSSIBILITY OF HAVING TO CLOSE YOUR BUSINESS (AGAIN) FOR ANOTHER SHUT-DOWN DUE TO COVID-19?