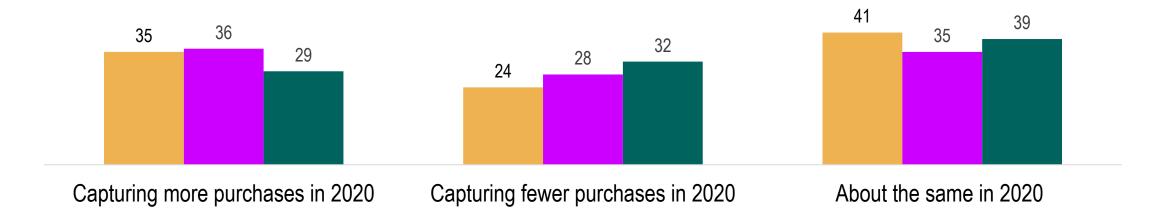

#### CAPTURE RATE

How do you think your capture rate in the last few months has fared compared to 2019, meaning the percent of patients who get examined at your location and need eyewear that make their purchase from your location (instead of shopping elsewhere for their eyewear)?