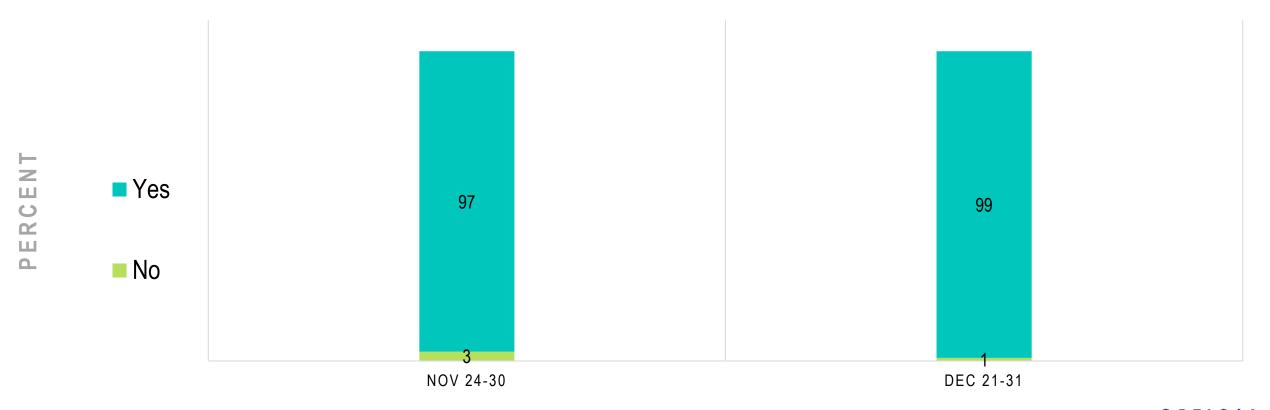

- Wave 10 ran from May 22-26. 758 completes.
- Wave 11 ran from Jun 5-9. 635 completes.
- Wave 12 ran from Jun 19-23. 813 completes.
- Wave 13 ran from Jul 10-15. 497 completes.
- Wave 14 ran from Aug 21 27. 576 completes.
- Wave 15 ran from Sep 18-22. 638 completes.
- Wave 16 ran from Oct 16-20. 771 completes.
- Wave 17 ran from Nov 24-30. 619 completes.
- Wave 18 ran from Dec 21-31. 500 completes.



#### RESPONDENT DEMOGRAPHICS



#### RESPONDENT PROFESSION





PERCENT

Male





#### LOCATION TYPE





#### PRACTICE STATUS



#### LOCATION OPEN?





#### PRACTICES



#### WALK-INS VS. APPOINTMENTS







# ARE YOU ENCOURAGING PATIENTS TO WEAR GLASSES INSTEAD OF CONTACT LENSES TO PROTECT THEIR EYES IN ORDER TO HELP PREVENT COVID-19?





#### DO YOU REQUIRE PATIENTS TO WEAR A MASK?





#### HOW ARE YOU HANDLING PATIENTS WHO ARRIVE WITHOUT A MASK?

Check all that apply.





## STAFF



# HAS ANY STAFF ELECTED NOT TO COME BACK TO WORK DUE TO THE PANDEMIC?





#### REASONS STAFF ELECTED NOT TO COME BACK

Check all that apply.





#### HOW HAS SOME OF YOUR STAFF NOT RETURNING TO WORK AFFECTED YOUR BUSINESS?

Check all that apply.





# DO ALL STAFF MEMBERS WEAR FACE SHIELDS OR SAFETY GOGGLES?





# HAS ANYONE WHO WORKS AT YOUR LOCATION GOTTEN COVID-19?





#### TELEHEALTH



#### HAS THE CORONAVIRUS INFLUENCED YOUR CONSIDERATION OF OFFERING TELEHEALTH SERVICES/OPTIONS?





If currently offering telehealth:

#### PLANS TO INTEGRATE TELEHEALTH INTO THE PRACTICE ON A REGULAR BASIS





#### HAVE YOU BILLED FOR TELEHEALTH SERVICES IN THE LAST TWO WEEKS?





# CLEANIN