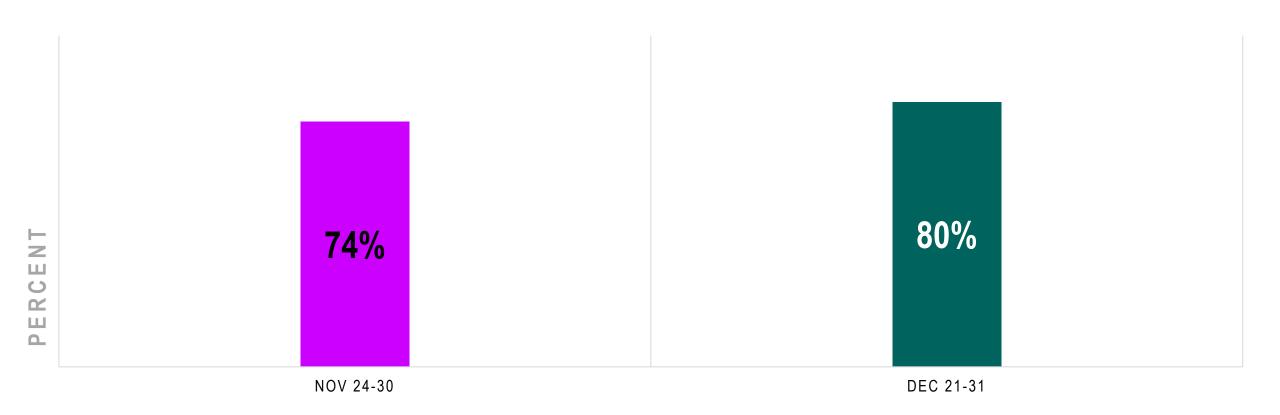

## HOW WOULD YOU RATE THE IMPORTANCE OF THE AVAILABILITY OF A COVID-19 VACCINE TO FULL BUSINESS RECOVERY?