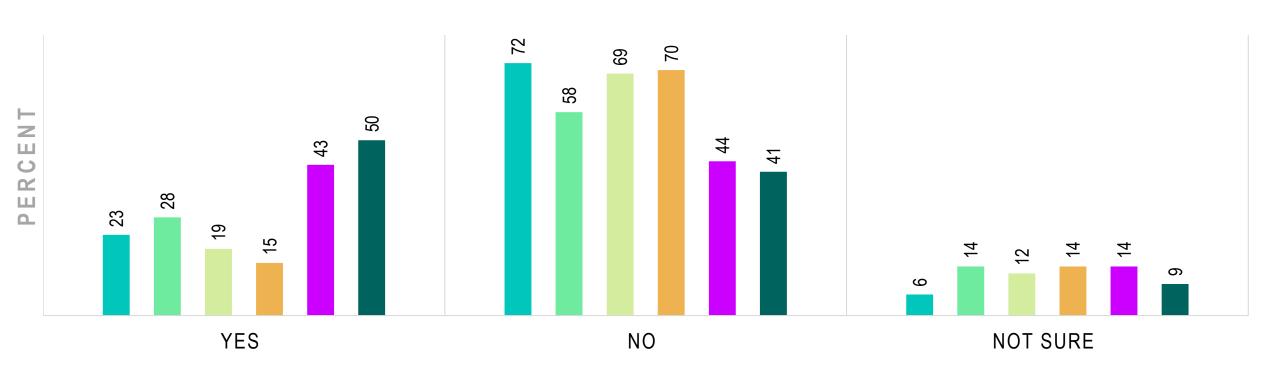

## WITH COVID-19 CASES RISING IN MANY PARTS OF THE COUNTRY, HAVE ANY TYPES OF BUSINESSES IN YOUR AREA BEEN REQUIRED TO CLOSE AGAIN?