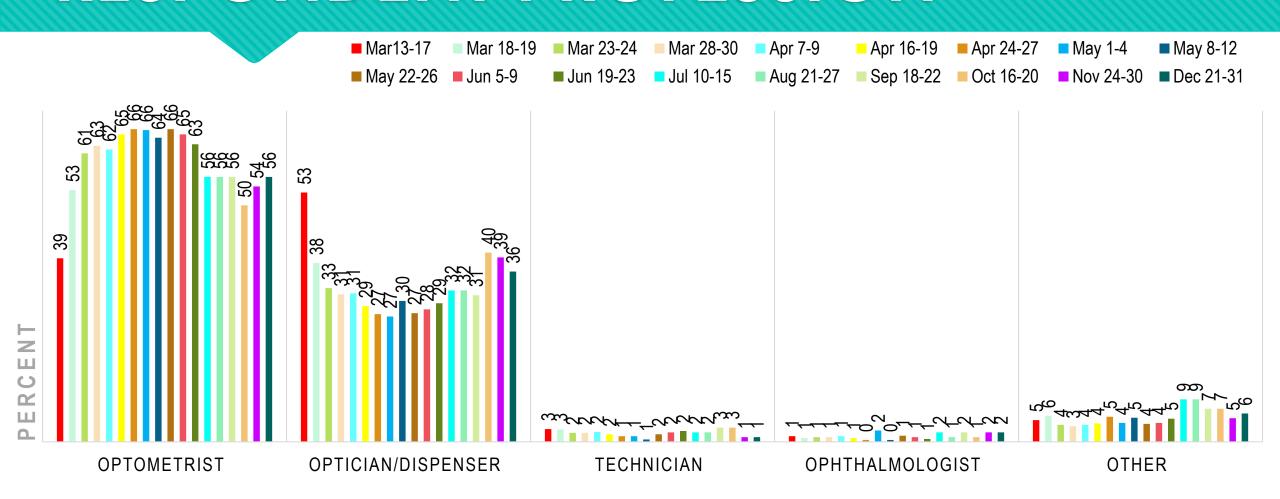

18-19. 1,341 completes.
- Wave 3 ran from Mar 23-24. 1,285 completes
- Wave 4 ran from Mar 28-30. 1,769 completes.
- Wave 5 ran from Apr 7-9. 1,306 completes.
- Wave 6 ran from Apr 16-19. 1,110 completes.
- Wave 7 ran from Apr 24-27. 922 completes.
- Wave 8 ran from May 1-4. 699 completes.
- Wave 9 ran from May 8-12. 557 completes.
- Wave 10 ran from May 22-26. 758 completes.
- Wave 11 ran from Jun 5-9. 635 completes.
- Wave 12 ran from Jun 19-23. 813 completes.
- Wave 13 ran from Jul 10-15. 497 completes.
- Wave 14 ran from Aug 21 27. 576 completes.
- Wave 15 ran from Sep 18-22. 638 completes.
- Wave 16 ran from Oct 16-20. 771 completes.
- Wave 17 ran from Nov 24-30. 619 completes.
- Wave 18 ran from Dec 21-31. 500 completes.



#### RESPONDENT DEMOGRAPHICS



#### RESPONDENT PROFESSION





PERCENT

Male





#### LOCATION TYPE





#### PRACTICE STATUS



#### LOCATION OPEN?





#### PRACTICES



#### WALK-INS VS. APPOINTMENTS







# ARE YOU ENCOURAGING PATIENTS TO WEAR GLASSES INSTEAD OF CONTACT LENSES TO PROTECT THEIR EYES IN ORDER TO HELP PREVENT COVID-19?





#### DO YOU REQUIRE PATIENTS TO WEAR A MASK?





#### HOW ARE YOU HANDLING PATIENTS WHO ARRIVE WITHOUT A MASK?

Check all that apply.





## STAFF



# HAS ANY STAFF ELECTED NOT TO COME BACK TO WORK DUE TO THE PANDEMIC?





#### REASONS STAFF ELECTED NOT TO COME BACK

Check all that apply.





#### HOW HAS SOME OF YOUR STAFF NOT RETURNING TO WORK AFFECTED YOUR BUSINESS?

Check all that apply.





# DO ALL STAFF MEMBERS WEAR FACE SHIELDS OR SAFETY GOGGLES?





# HAS ANYONE WHO WORKS AT YOUR LOCATION GOT