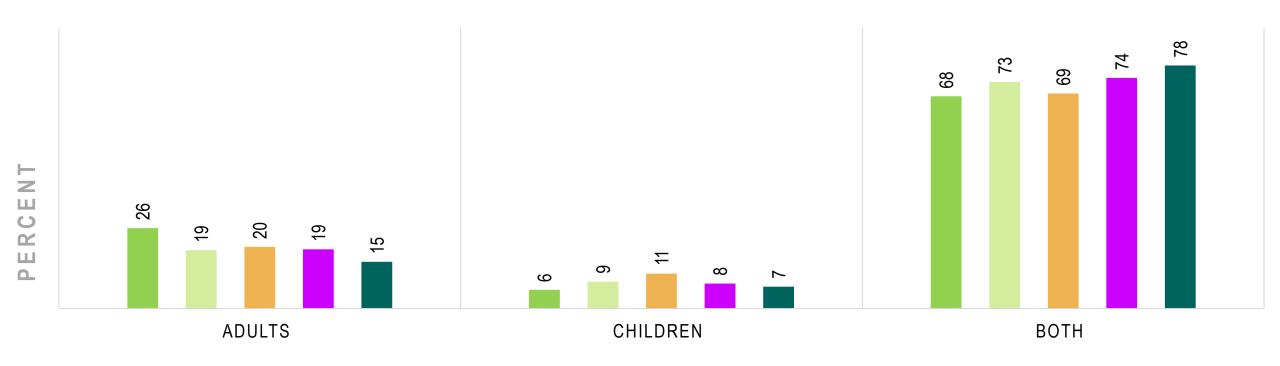

NAVIRUS INFLUENCED YOUR CONSIDERATION OF OFFERING TELEHEALTH SERVICES/OPTIONS?





If currently offering telehealth:

#### PLANS TO INTEGRATE TELEHEALTH INTO THE PRACTICE ON A REGULAR BASIS





#### HAVE YOU BILLED FOR TELEHEALTH SERVICES IN THE LAST TWO WEEKS?





# CLEANING & SANITATION



#### HOW MUCH ADDITIONAL TIME DO YOU NOW ALLOCATE TO CLEANING THE OFFICE/EXAM ROOMS PER DAY?





# HOW DO YOU CLEAN FRAMES THAT HAVE BEEN TRIED ON?

Check all that apply.





# HAS YOUR LOCATION ADDED ANY AIR PURIFIERS OR UPGRADED VENTILATION SYSTEM?

Check all that apply.





#### PATIENTS



# HAVE YOU NOTICED MORE PATIENTS HAVING ISSUES DUE TO INCREASED SCREEN TIME?





IF NOTICED MORE PATIENTS HAVING ISSUES DUE TO INCREASED SCREEN TIME:

# HAVE YOU SEEN THIS MORE WITH ADULTS OR CHILDREN?







# HAVE YOU NOTICED ANY OCULAR CHANGES IN PATIENTS WHO HAD COVID-19?





#### WHAT PERCENT OF YOUR EYEGLASS-WEARING PATIENTS COMPLAIN ABOUT LENSES FOGGING UP WHEN WEARING A MASK?





#### PATIENT VOLUME



#### # PATIENTS PER DAY

THIS MONTH 2020 VS 2019





## DO YOU BELIEVE YOUR PRACTICE HAS THE CAPACITY TO SERVE MORE PATIENTS THAN YOU ARE CURRENTLY SEEING NOW?





#### PROFITABILITY

THIS MONTH 2020 VS 2019







#### OPTICAL SALES

THIS MONTH 2020 VS 2019







### PERCENT

#### REVENUE

AS A % PER SAME WEEK 2020 VS 2019

Sep 18-22

74%

Oct 16-20

**74%** 

Nov 24-30

Dec 21-31

**72%** 

76%



#### CAPTURE RATE

How do you think your capture rate in the last few months has fared compared to 2019, meaning the percent of patients who get examined at your location and need eye