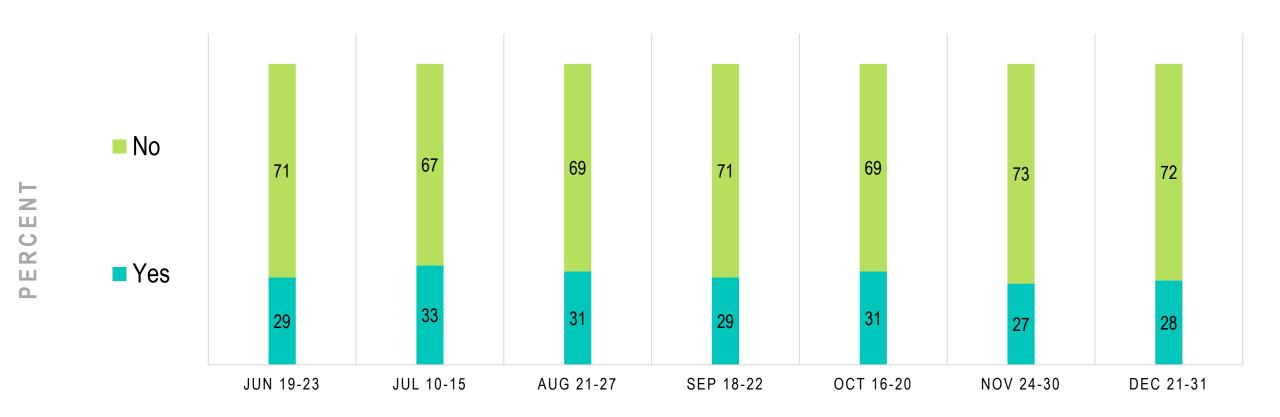

## DO YOU BELIEVE YOUR PRACTICE HAS THE CAPACITY TO SERVE MORE PATIENTS THAN YOU ARE CURRENTLY SEEING NOW?