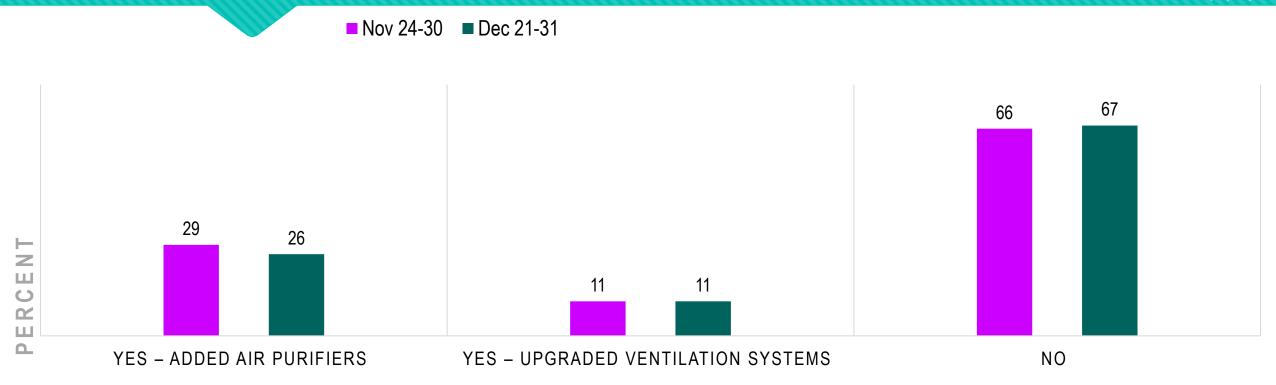

# HAS YOUR LOCATION ADDED ANY AIR PURIFIERS OR UPGRADED VENTILATION SYSTEM?

Check all that apply.