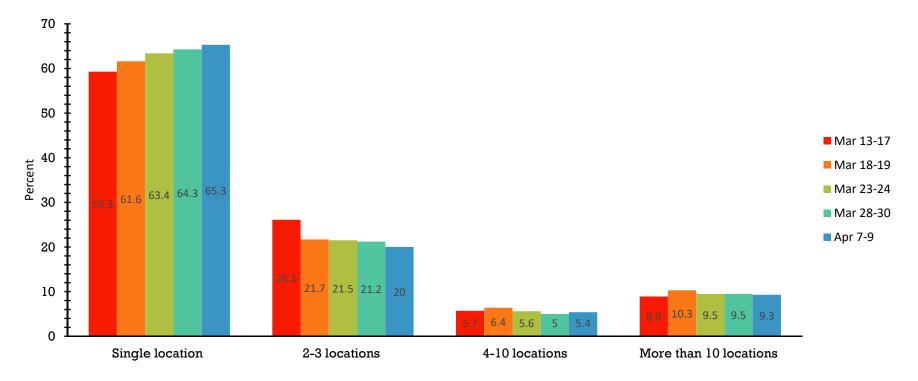

#### How many locations are associated with the location you primarily work at?

What is your gender?

Male

Female