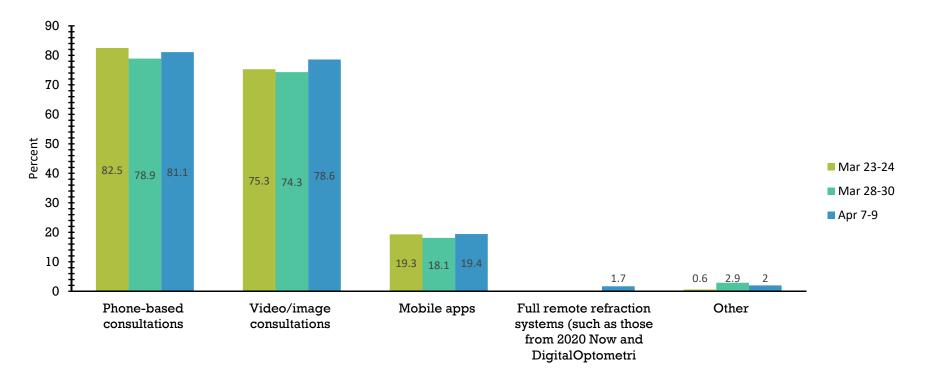

#### Are you currently offering the following?

Has the advent of the Coronavirus influenced your patients' interest in accessing telehealth services/options from you?

Yes

AL RESEARCH