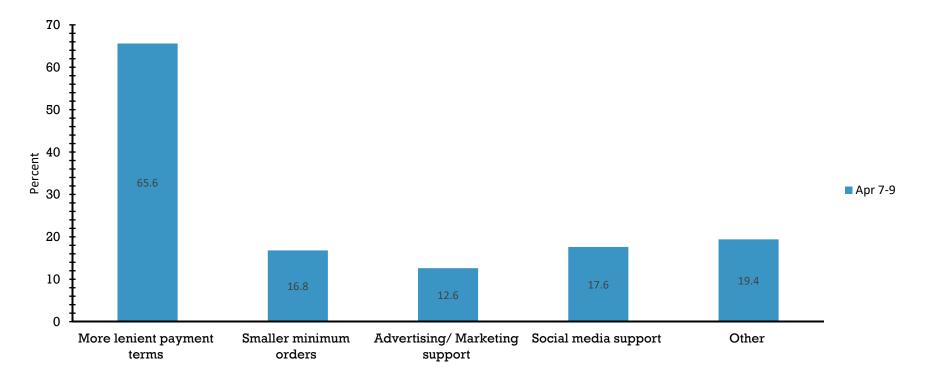

ing?Check all that apply.





#### Have you billed for telehealth services in the last two weeks?



*Jobson* OPTICAL RESEARCH Have you been in contact with anyone who has been tested positive for Coronavirus?





#### Have you been tested positive for Coronavirus?





#### How do you rate your personal stress level? Average Score 1-10

Mar 23-24 6.7

Mar 28-30 6.7

Apr 7-9 6.5

#### How do you rate your stress level about your business? Average Score 1-10

Mar 23-247.3Mar 28-307.4Apr 7-97.2



#### What would help you now? Check all that apply.





# Have you applied for the CARES Act?





#### Will you benefit from the CARES Act?





#### If employed and furloughed, have you applied for unemployment?





#### Have you received any of the following assistance from your suppliers?





#### How are you filling down time? Check all that apply.





# Are you working on written plan for when your practice re-opens?