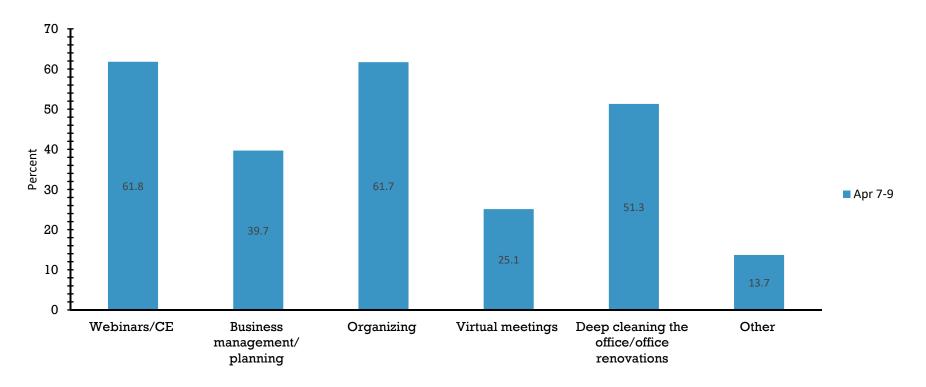

lth services in the last two weeks?



*Jobson* OPTICAL RESEARCH Have you been in contact with anyone who has been tested positive for Coronavirus?





#### Have you been tested positive for Coronavirus?





#### How do you rate your personal stress level? Average Score 1-10

Mar 23-24 6.7

Mar 28-30 6.7

Apr 7-9 6.5

#### How do you rate your stress level about your business? Average Score 1-10

Mar 23-247.3Mar 28-307.4Apr 7-97.2



#### What would help you now? Check all that apply.





# Have you applied for the CARES Act?





#### Will you benefit from the CARES Act?





#### If employed and furloughed, have you applied for unemployment?





#### Have you received any of the following assistance from your suppliers?





#### How are you filling down time? Check all that apply.





# Are you working on written plan for when your practice re-opens?