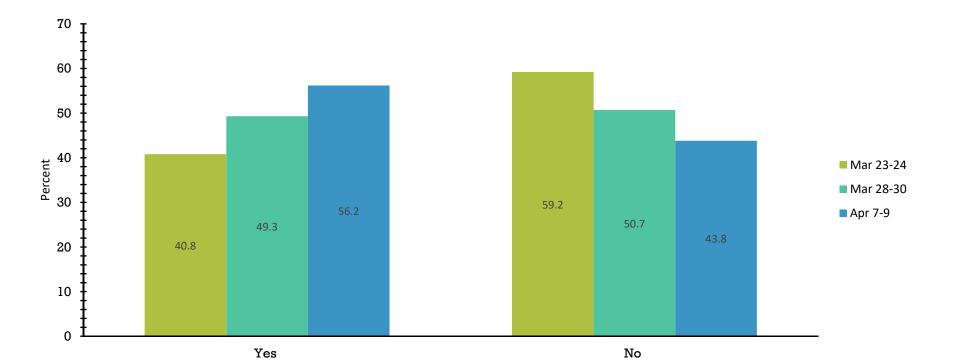

#### Can any staff work from home?

Has the Coronavirus influenced your consideration of offering telehealth services/options?