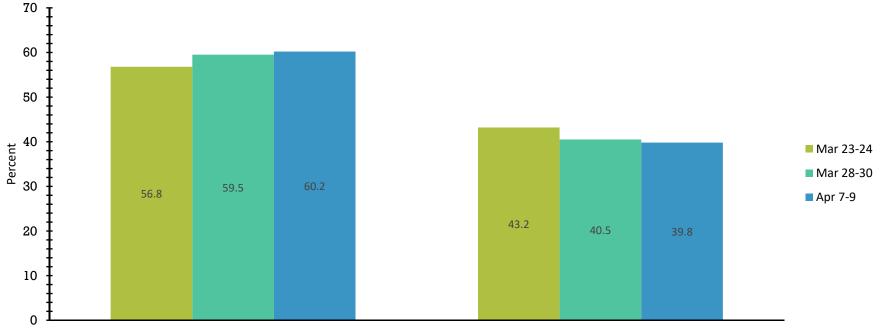

#### Are most canceled appointments being rescheduled or not being rescheduled?

Most are not being rescheduled

Most are being rescheduled