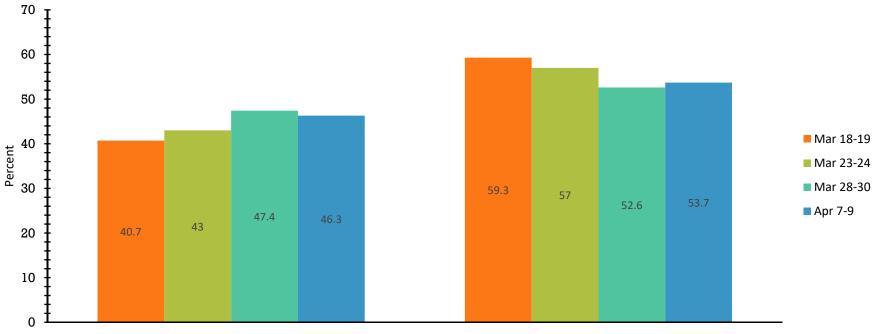

#### Are you an owner or decision-maker in terms of closing offices/access?

Yes

No

Is your locality currently under a stay-at-home order?

Are you making any efforts to stay in touch with your patients? Check all that your are doing.