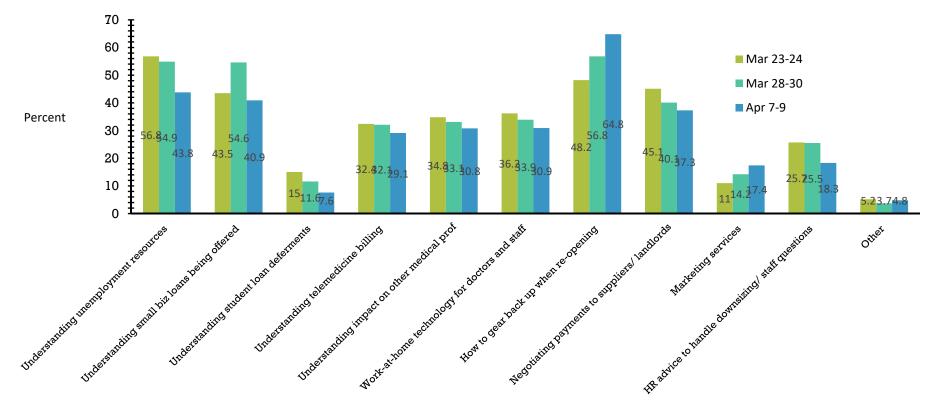

#### Are you currently offering the following?





Has the advent of the Coronavirus influenced your patients' interest in accessing telehealth services/options from you?



Yes

AL RESEARCH

## What telehealth services are you offering/using?Check all that apply.





#### Have you billed for telehealth services in the last two weeks?



*Jobson* OPTICAL RESEARCH Have you been in contact with anyone who has been tested positive for Coronavirus?





#### Have you been tested positive for Coronavirus?





#### How do you rate your personal stress level? Average Score 1-10

Mar 23-24 6.7

Mar 28-30 6.7

Apr 7-9 6.5

#### How do you rate your stress level about your business? Average Score 1-10

Mar 23-247.3Mar 28-307.4Apr 7-97.2



#### What would help you now? Check all that apply.





# Have you applied for the CARES Act?





#### Will you benefit from the CARES Act?





#### If employed and furloughed, have you applied for unemployment?





#### Have you received any of the following assistance from your suppliers?





#### How are you filling down time? Check all that apply.





# Are you working on written plan for when your practice re-opens?