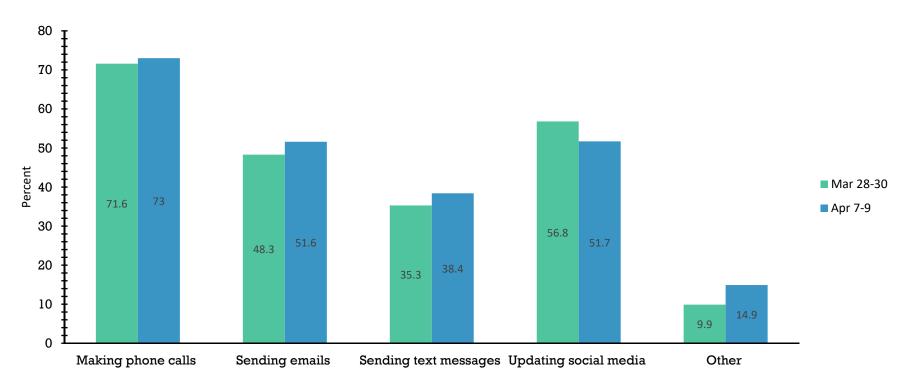

#### Are you an owner or decision-maker in terms of closing offices/access?

Yes

No

Is your locality currently under a stay-at-home order?

Are you making any efforts to stay in touch with your patients? Check all that your are doing.