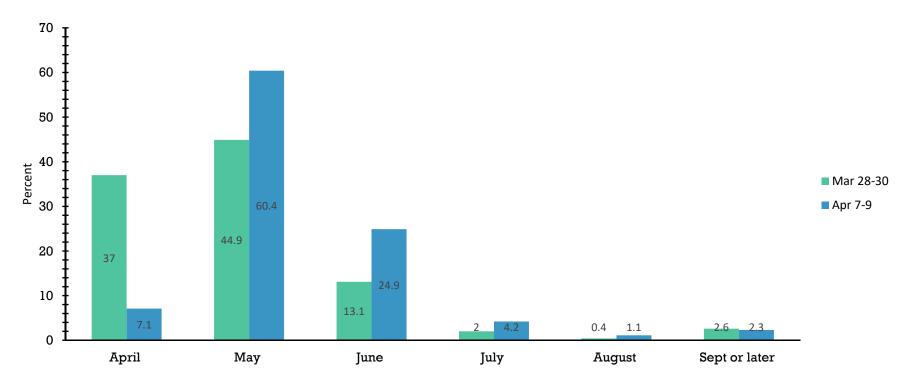

4, 1,285 completes Wave 4 ran from Mar 28-30, 1,769 completes. Wave 5 ran from Apr 7-9, 1,306 completes. Questions varied slightly in each wave Comparisons are shown wherever possible.



# What is your profession?





#### How many locations are associated with the location you primarily work at?





What is your gender?



Male

Female



#### Are you an owner or decision-maker in terms of closing offices/access?



Yes

No



Is your locality currently under a stay-at-home order?





Are you making any efforts to stay in touch with your patients? Check all that your are doing.





#### Are most canceled appointments being rescheduled or not being rescheduled?



Most are not being rescheduled

Most are being rescheduled



#### When are you starting to reschedule appointments for?





#### What services are you currently offering? Check all that apply.





# Have any staff at your location been let go/laid off?



Jobson OPTICAL RESEARCH

#### How much of the staff?





#### Can any staff work from home?





Has the Coronavirus influenced your consideration of offering telehealth services/options?





#### Are you currently offering the following?





Has the advent of the Coronavirus influenced your patients' interest in accessing telehealth services/options from you?



Yes

AL RESEARCH

## What telehealth services are you offering/using?Check all that apply.





#### Have you billed for telehealth services in the last two weeks?



*Jobson* OPTICAL RESEARCH Have you been in contact with anyone who has been tested positive for Coronavirus?





#### Have you