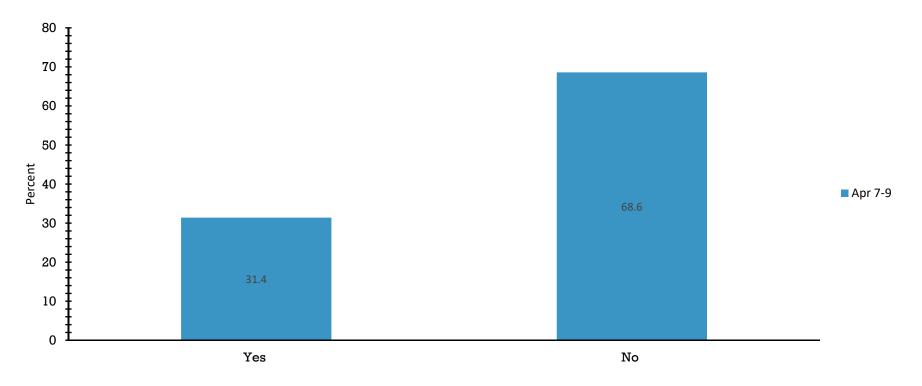

u been in contact with anyone who has been tested positive for Coronavirus?





#### Have you been tested positive for Coronavirus?





#### How do you rate your personal stress level? Average Score 1-10

Mar 23-24 6.7

Mar 28-30 6.7

Apr 7-9 6.5

#### How do you rate your stress level about your business? Average Score 1-10

Mar 23-247.3Mar 28-307.4Apr 7-97.2



#### What would help you now? Check all that apply.





# Have you applied for the CARES Act?





#### Will you benefit from the CARES Act?





#### If employed and furloughed, have you applied for unemployment?





#### Have you received any of the following assistance from your suppliers?





#### How are you filling down time? Check all that apply.





# Are you working on written plan for when your practice re-opens?