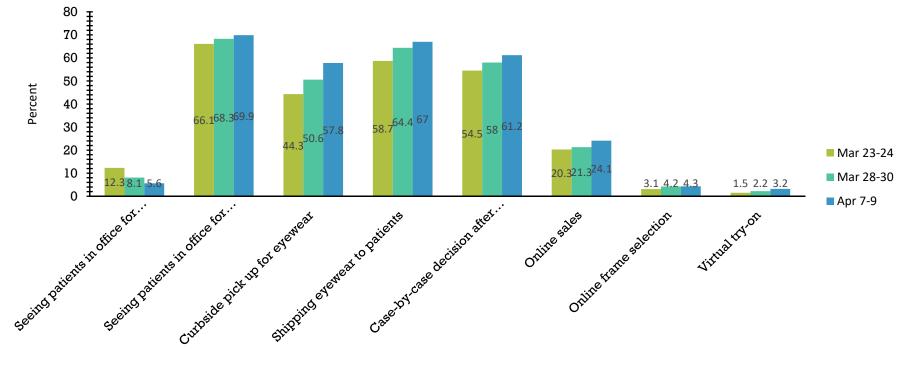

from Apr 7-9, 1,306 completes. Questions varied slightly in each wave Comparisons are shown wherever possible.



# What is your profession?





#### How many locations are associated with the location you primarily work at?





What is your gender?



Male

Female



#### Are you an owner or decision-maker in terms of closing offices/access?



Yes

No



Is your locality currently under a stay-at-home order?





Are you making any efforts to stay in touch with your patients? Check all that your are doing.





#### Are most canceled appointments being rescheduled or not being rescheduled?



Most are not being rescheduled

Most are being rescheduled



#### When are you starting to reschedule appointments for?





#### What services are you currently offering? Check all that apply.





# Have any staff at your location been let go/laid off?



Jobson OPTICAL RESEARCH

#### How much of the staff?





#### Can any staff work from home?





Has the Coronavirus influenced your consideration of offering telehealth services/options?





#### Are you currently offering the following?





Has the advent of the Coronavirus influenced your patients' interest in accessing telehealth services/options from you?



Yes

AL RESEARCH

## What telehealth services are you offering/using?Check all that apply.





#### Have you billed for telehealth services in the last two weeks?



*Jobson* OPTICAL RESEARCH Have you been in contact with anyone who has been tested positive for Coronavirus?





#### Have you been tested positive for Coronavirus?





#### How do you rate your pers