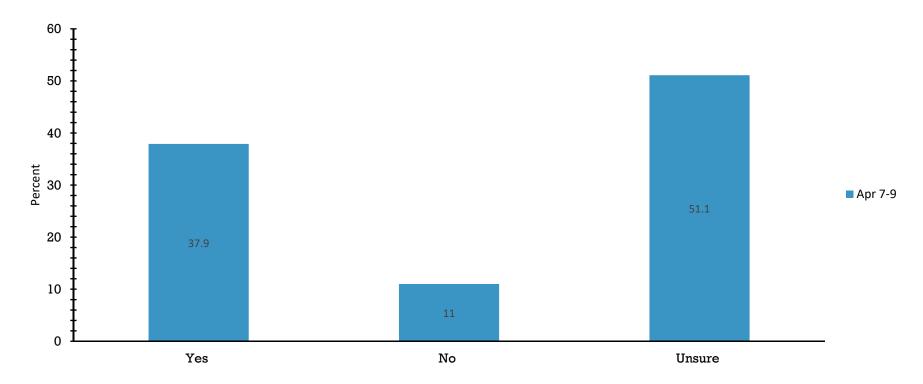

influenced your patients' interest in accessing telehealth services/options from you?



Yes

AL RESEARCH

## What telehealth services are you offering/using?Check all that apply.





#### Have you billed for telehealth services in the last two weeks?



*Jobson* OPTICAL RESEARCH Have you been in contact with anyone who has been tested positive for Coronavirus?





#### Have you been tested positive for Coronavirus?





#### How do you rate your personal stress level? Average Score 1-10

Mar 23-24 6.7

Mar 28-30 6.7

Apr 7-9 6.5

#### How do you rate your stress level about your business? Average Score 1-10

Mar 23-247.3Mar 28-307.4Apr 7-97.2



#### What would help you now? Check all that apply.





# Have you applied for the CARES Act?





#### Will you benefit from the CARES Act?





#### If employed and furloughed, have you applied for unemployment?





#### Have you received any of the following assistance from your suppliers?





#### How are you filling down time? Check all that apply.





# Are you working on written plan for when your practice re-opens?