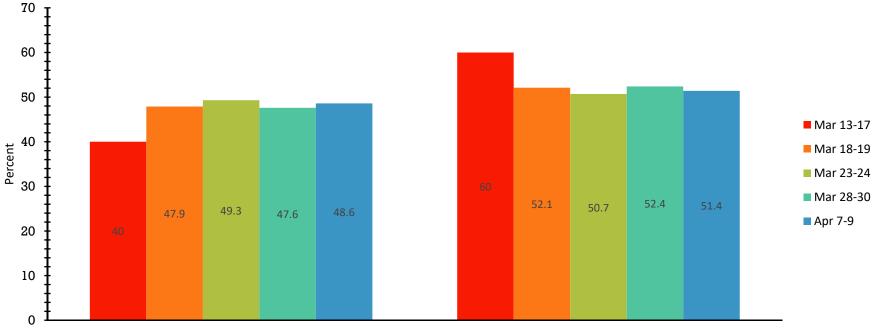

#### Are most canceled appointments being rescheduled or not being rescheduled?

Most are not being rescheduled

Most are being rescheduled