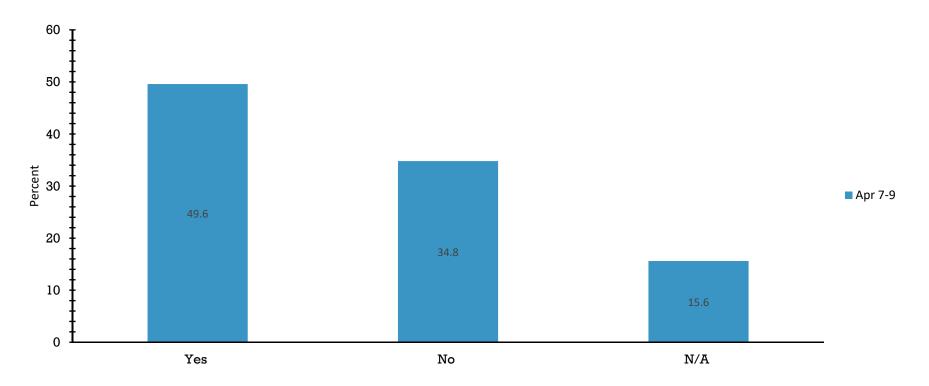

lowing?





Has the advent of the Coronavirus influenced your patients' interest in accessing telehealth services/options from you?



Yes

AL RESEARCH

## What telehealth services are you offering/using?Check all that apply.





#### Have you billed for telehealth services in the last two weeks?



*Jobson* OPTICAL RESEARCH Have you been in contact with anyone who has been tested positive for Coronavirus?





#### Have you been tested positive for Coronavirus?





#### How do you rate your personal stress level? Average Score 1-10

Mar 23-24 6.7

Mar 28-30 6.7

Apr 7-9 6.5

#### How do you rate your stress level about your business? Average Score 1-10

Mar 23-247.3Mar 28-307.4Apr 7-97.2



#### What would help you now? Check all that apply.





# Have you applied for the CARES Act?





#### Will you benefit from the CARES Act?





#### If employed and furloughed, have you applied for unemployment?





#### Have you received any of the following assistance from your suppliers?





#### How are you filling down time? Check all that apply.





# Are you working on written plan for when your practice re-opens?