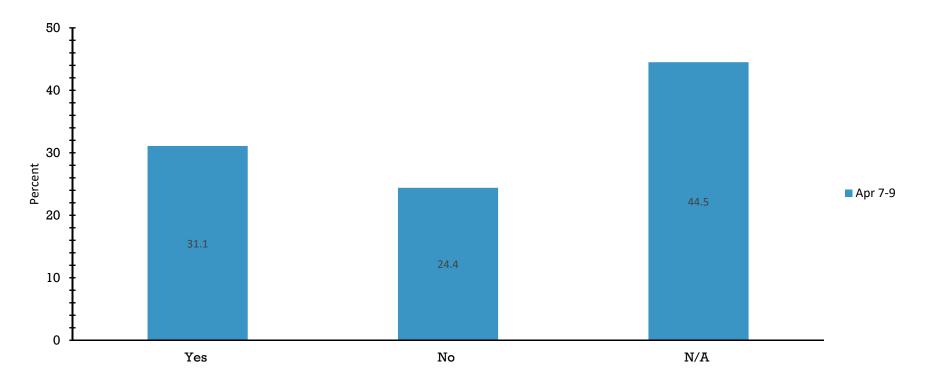

ns from you?



Yes

AL RESEARCH

## What telehealth services are you offering/using?Check all that apply.





#### Have you billed for telehealth services in the last two weeks?



*Jobson* OPTICAL RESEARCH Have you been in contact with anyone who has been tested positive for Coronavirus?





#### Have you been tested positive for Coronavirus?





#### How do you rate your personal stress level? Average Score 1-10

Mar 23-24 6.7

Mar 28-30 6.7

Apr 7-9 6.5

#### How do you rate your stress level about your business? Average Score 1-10

Mar 23-247.3Mar 28-307.4Apr 7-97.2



#### What would help you now? Check all that apply.





# Have you applied for the CARES Act?





#### Will you benefit from the CARES Act?





#### If employed and furloughed, have you applied for unemployment?





#### Have you received any of the following assistance from your suppliers?





#### How are you filling down time? Check all that apply.





# Are you working on written plan for when your practice re-opens?