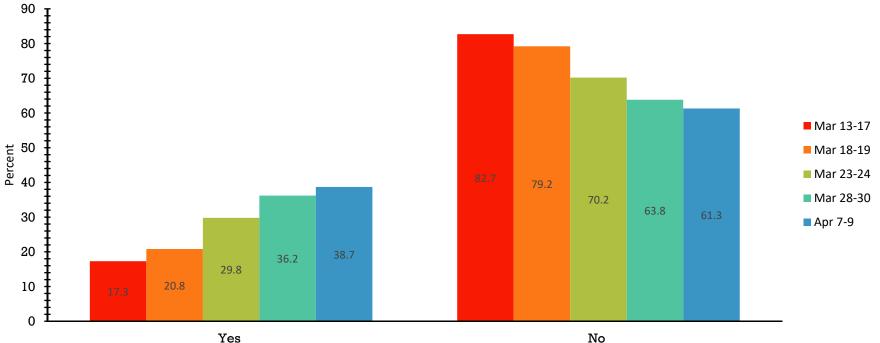

#### Are you currently offering the following?

Has the advent of the Coronavirus influenced your patients' interest in accessing telehealth services/options from you?

Yes

AL RESEARCH