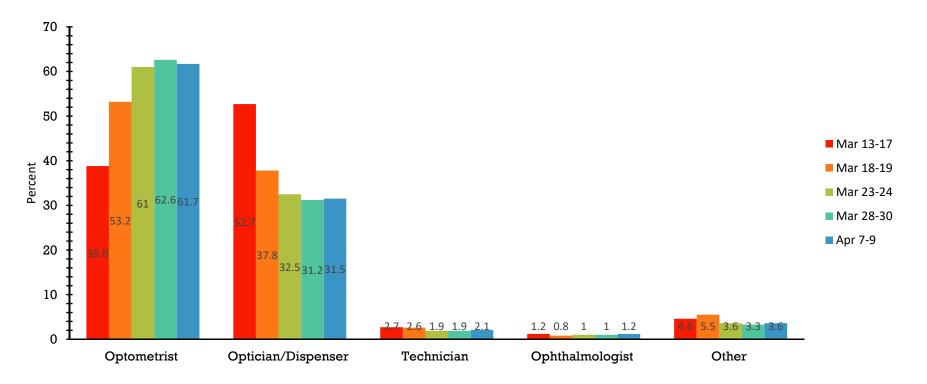

# Coronavirus ECP Survey Wave 5



#### **Response Statistics**

This survey was asked in several waves. Wave 1 ran from Mar 13-17. 583 completes. Wave 2 ran from Mar 18-19. 1,341 completes. Wave 3 ran from Mar 23-24, 1,285 completes Wave 4 ran from Mar 28-30, 1,769 completes. Wave 5 ran from Apr 7-9, 1,306 completes. Questions varied slightly in each wave Comparisons are shown wherever possible.



# What is your profession?





#### How many locations are associated with the location you primarily work at?





What is your gender?



Male

Female



#### Are you an owner or decision-maker in terms of closing offices/access?



Yes

No



Is your locality currently under a stay-at-home order?





Are you making any efforts to stay in touch with your patients? Check all that your are doing.





#### Are most canceled appointments being rescheduled or not being rescheduled?



Most are not being rescheduled

Most are being rescheduled



#### When are you starting to reschedule appointments for?





#### What services are you currently offering? Check all that apply.





# Have any staff at your location been let go/laid off?



Jobson OPTICAL RESEARCH

#### How much of the staff?





#### Can any staff wo