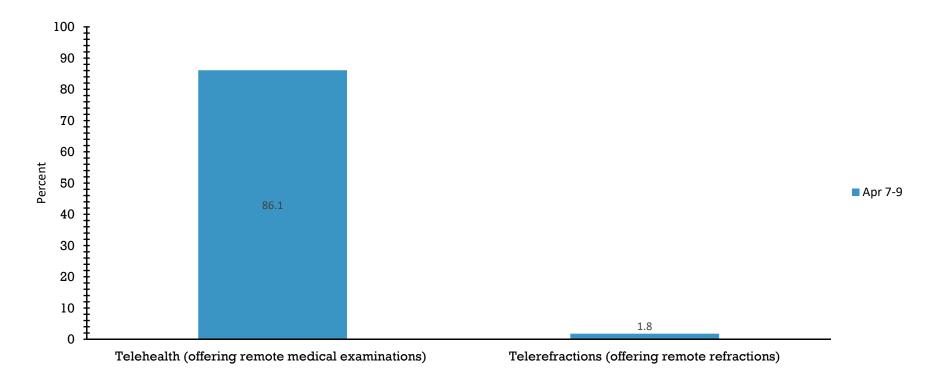

maker in terms of closing offices/access?



Yes

No



Is your locality currently under a stay-at-home order?





Are you making any efforts to stay in touch with your patients? Check all that your are doing.





#### Are most canceled appointments being rescheduled or not being rescheduled?



Most are not being rescheduled

Most are being rescheduled



#### When are you starting to reschedule appointments for?





#### What services are you currently offering? Check all that apply.





# Have any staff at your location been let go/laid off?



Jobson OPTICAL RESEARCH

#### How much of the staff?





#### Can any staff work from home?





Has the Coronavirus influenced your consideration of offering telehealth services/options?





#### Are you currently offering the following?





Has the advent of the Coronavirus influenced your patients' interest in accessing telehealth services/options from you?



Yes

AL RESEARCH

## What telehealth services are you offering/using?Check all that apply.





#### Have you billed for telehealth services in the last two weeks?



*Jobson* OPTICAL RESEARCH Have you been in contact with anyone who has been tested positive for Coronavirus?





#### Have you been tested positive for Coronavirus?





#### How do you rate your personal stress level? Average Score 1-10

Mar 23-24 6.7

Mar 28-30 6.7

Apr 7-9 6.5

#### How do you rate your stress level about your business? Average Score 1-10

Mar 23-247.3Mar 28-307.4Apr 7-97.2



#### What would help you now? Check all that apply.





# Have you applied for the CARES Act?





####