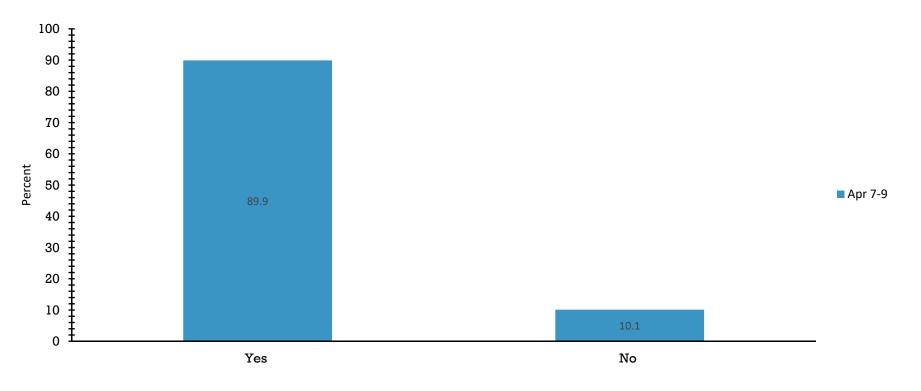

#### Are you an owner or decision-maker in terms of closing offices/access?

Yes

No

Is your locality currently under a stay-at-home order?

Are you making any efforts to stay in touch with your patients? Check all that your are doing.