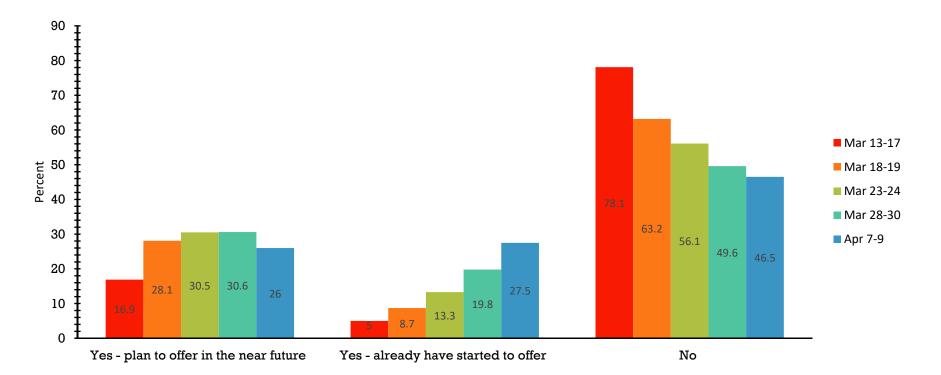

#### Can any staff work from home?

Has the Coronavirus influenced your consideration of offering telehealth services/options?